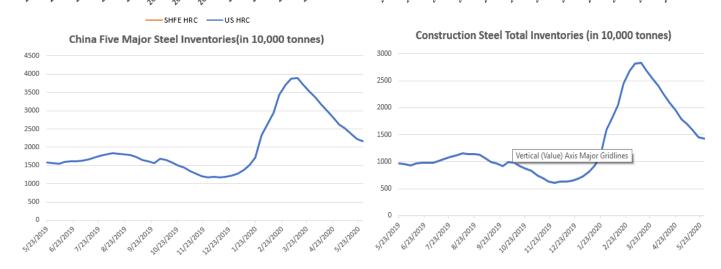

#### Steel Sector:

Construction steels daily consumption traded at seasonally high level above 220,000 tonnes/day, however not seeing a marginal increase. Guangdong area is suffering from flood and big rain over the past two weeks and coming two weeks according to weather forecast. The impact on southern consumption might not be fast enough to be reflected on statistics, however may react in following week. Eastern areas also enter a rainy season, the construction activities potentially become weaker on month-on-month basis according to seasonally pattern over previous years. The supply and demand in June are both tend to decrease compared to April and May.

- Five major steel inventories are decreasing slower since southern China were seeing heavy rain and flood and eastern areas also enter a rainy season in June and early July.
- The blast furnace utilisation rate are reaching high comparing to last year, which indicate iron ore usage might see a roof area and decrease in early June.