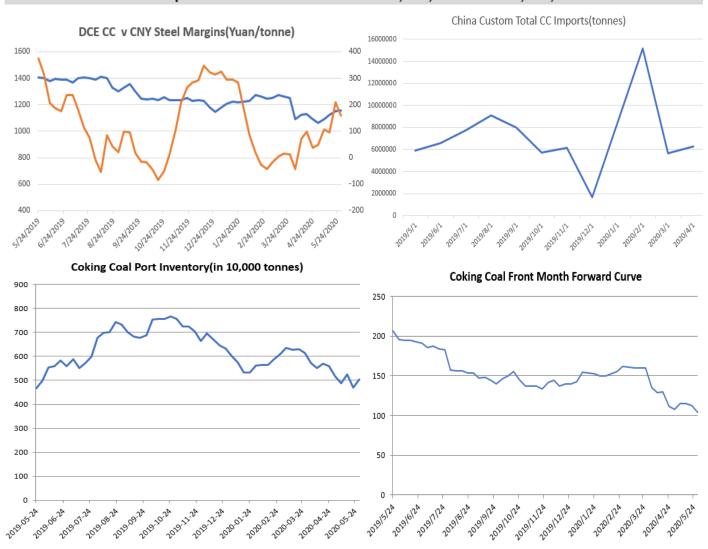

The northern steel margin is expected to narrow to 0 level because of the big shift on iron ore and slower rebound on rebar and HRC. The pig iron utilisation is also peaking at 91.38% previous week, both yearly high and seasonally high, estimated a pig iron production at 2.43 million tonnes daily. If steel margin keep running at break-even level, iron ore growth may slow down or leading the next correction among ferrous complex.

# **Coking Coal**

|                                          | Last         | Previous     | % Change      |
|------------------------------------------|--------------|--------------|---------------|
| TSI FOB Premium Hard Coking Coal         | 111          | 111          | 0.0%          |
| Coking Coal Front Month                  | 104.5        | 112.79       | <b>-7.3</b> % |
| DCE CC Major Month(May)                  | 1159.5       | 1152         | 0.7%          |
| Coking Coal Port Inventory Unit 10,000mt | 470          | 524          | -10.3%        |
| China Custom total CC Import Unit mt     | 6,282,402.00 | 5,637,057.00 | 11.4%         |

• Coking coal port inventories reached the same level of same period last year.