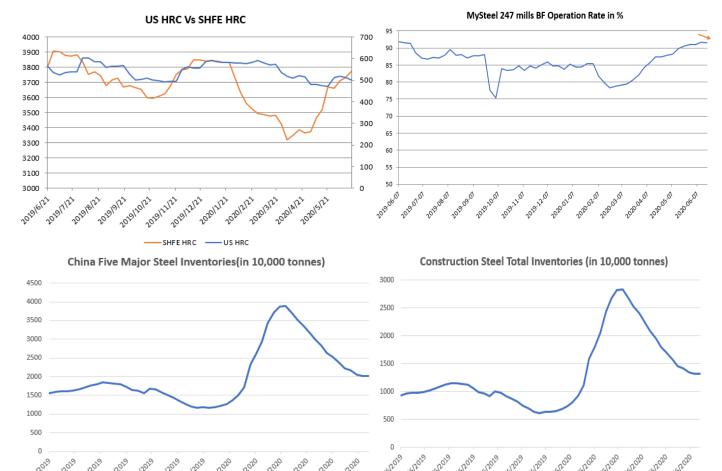

## Steel

|                                                   | Last    | Previous | % Change |
|---------------------------------------------------|---------|----------|----------|
| US HRC Front Month                                | 501     | 511      | -2.0%    |
| SHFE Rebar Major Month(May)                       | 3629    | 3597     | 0.9%     |
| China Hot Rolled Coil                             | 3775    | 3733     | 1.1%     |
| China Monthly Steel consumption Unit 000's mt     | 81912.3 | 79723.3  | 2.7%     |
| Five Major Steel Inventories Unit 10,000 mt       | 2015.16 | 2021.92  | -0.3%    |
| Construction Steel Total Inventory unit 10,000 mt | 1325.01 | 1319.29  | 0.4%     |
| Crude Steel Production China Unit 000's mt        | 85033   | 78975    | 7.7%     |
| China Volume of Commodity Imports Unit 000's mt   | 1280    | 1010     | 26.7%    |
| China Volume of Commodity exports Unit 000's mt   | 4401    | 6320     | -30.4%   |

- Five major steel inventories are decreasing faster since production pick up is slower than resilient apparent consumption. However national rainy season in China is lasting through June and early July.
- The blast furnace operating rate reached the peak and flat from last week. Utilisation rate is growing slower.