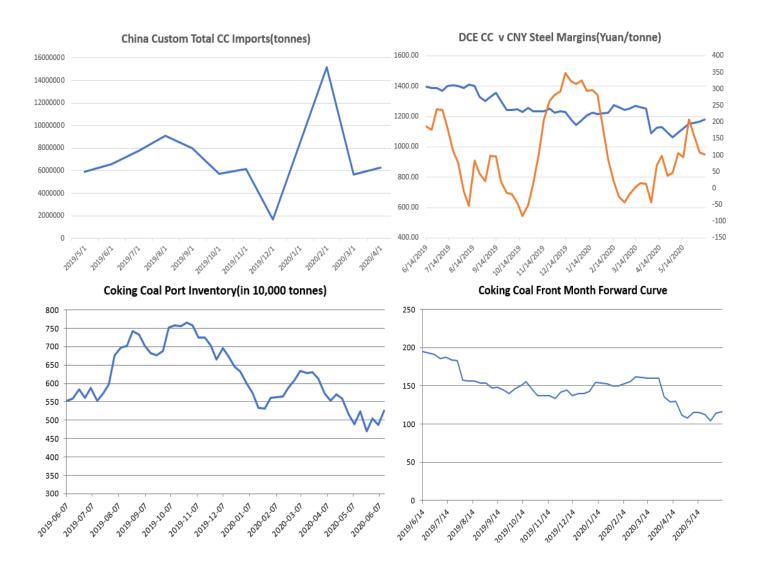

# **Coking Coal**

|                                          | Last         | Previous     | % Change |
|------------------------------------------|--------------|--------------|----------|
| TSI FOB Premium Hard Coking Coal         | 112.6        | 112.2        | 0.4%     |
| Coking Coal Front Month                  | 116          | 116.36       | -0.3%    |
| DCE CC Major Month(May)                  | 1188         | 1182         | 0.5%     |
| Coking Coal Port Inventory Unit 10,000mt | 532          | 526          | 1.1%     |
| China Custom total CC Import Unit mt     | 6,282,402.00 | 5,637,057.00 | 11.4%    |

• Coking coal port inventories reached the same level of same period last year.