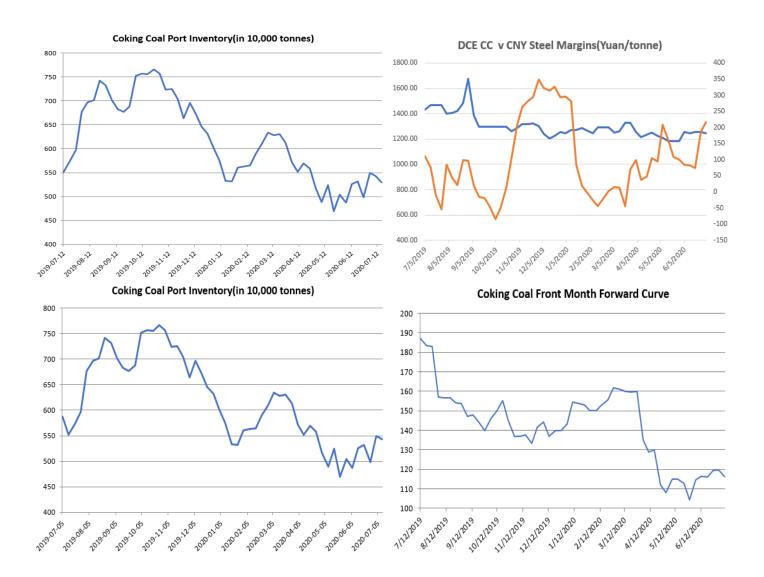

China domestic coke started the third round of correction, and total down 150 yuan over current two weeks. Shanxi Coals lowered prices because drivers are reluctant to transport coals in heavy rains. However South32 reported metallurgical coal production for fourth quarter production 1.52 million tonnes, lower than estimated 1.65 million tonnes. Scrap arrivals picked up and expected a reversal from roof area to a correction, when Shanghai 8mm heavy scrap has returned to the high of the year at 2670 yuan. Scrap arrivals in China also saw a climbing indicate the busiest season is gone.