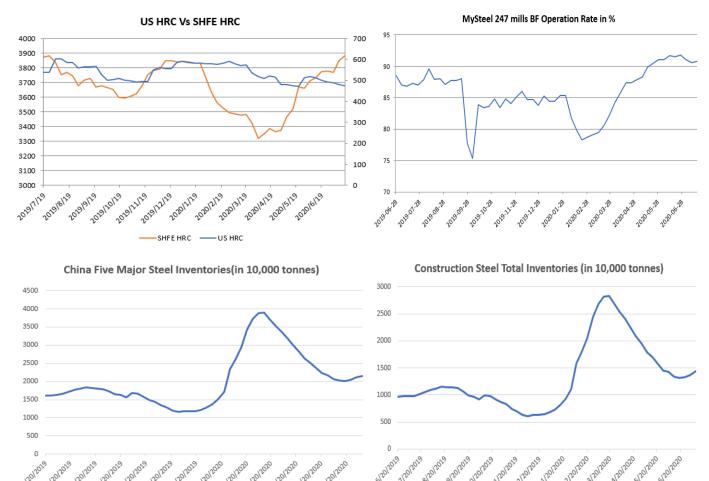

- Five major steel inventories gradually picked up as marginal apparent consumption become weaker.
- ♦ The blast furnace operating rate reached the peak and daily pig iron production reached a theoretical top at 2.47—2.48 million tonnes.