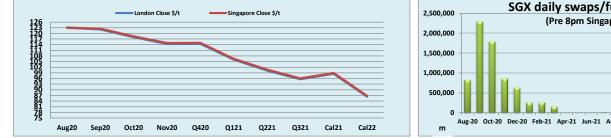

| INDEX Price Change MTD INDEX Price Change          |
|----------------------------------------------------|
| \$127.60 \$5.70 \$120.79 MB IO 65% \$134.80 \$6.30 |

| TSI Iron Ore 62      | Aug 20 | Sep 20 | Oct 20 | Nov 20 | Q4 20  | Q1 21  | Q2 21  | Q3 21  | Cal 21 | Cal 22 |
|----------------------|--------|--------|--------|--------|--------|--------|--------|--------|--------|--------|
| London Close \$/t    | 123.10 | 122.15 | 118.05 | 114.40 | 114.50 | 106.10 | 100.30 | 95.70  | 98.55  | 86.45  |
| Singapore Close \$/t | 123.00 | 122.50 | 118.40 | 114.80 | 114.90 | 106.45 | 100.65 | 96.05  | 98.90  | 86.75  |
| Change               | 0.08%  | -0.29% | -0.30% | -0.35% | -0.35% | -0.33% | -0.35% | -0.36% | -0.35% | -0.35% |