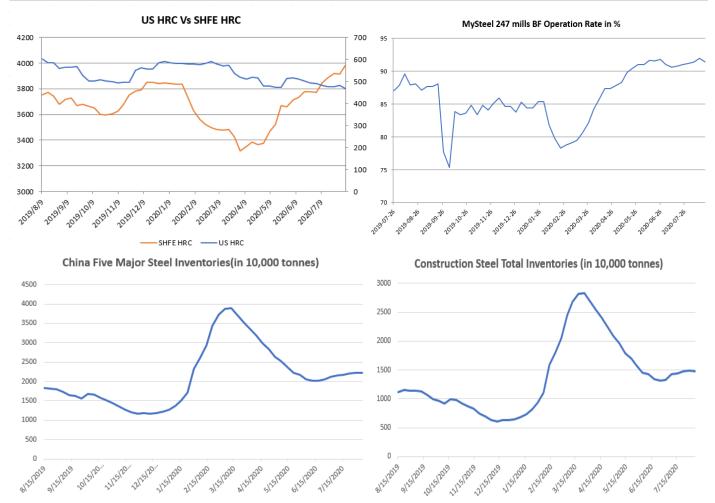

## Steel

|                                                   | Last    | Previous | % Change |
|---------------------------------------------------|---------|----------|----------|
| US HRC Front Month                                | 449     | 452      | -0.7%    |
| SHFE Rebar Major Month(May)                       | 3737    | 3718     | 0.5%     |
| China Hot Rolled Coil                             | 3991    | 3974     | 0.4%     |
| China Monthly Steel consumption Unit 000's mt     | 91788.8 | 89758.8  | 2.3%     |
| Five Major Steel Inventories Unit 10,000 mt       | 2241.85 | 2213.94  | 1.3%     |
| Construction Steel Total Inventory unit 10,000 mt | 1487.94 | 1479.06  | 0.6%     |
| Crude Steel Production China Unit 000's mt        | 93359   | 91579    | 1.9%     |
| China Volume of Commodity Imports Unit 000's mt   | 2606    | 1880     | 38.6%    |
| China Volume of Commodity exports Unit 000's mt   | 4176    | 3700     | 12.9%    |

- Five major steel inventories gradually picked up as marginal apparent consumption become weaker.
- ♦ The daily pig iron production reached historical high at 2.53 million tonnes, which is related to steel capacity switch from mid-small mills to high blast.