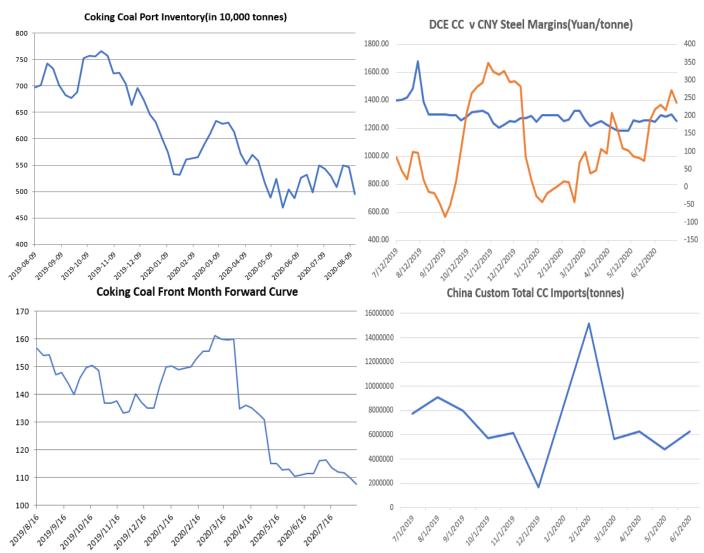

#### Iron Ore:

The only or major logic to support iron ore price is port congestion. Port ships reached 185 vessels, a historic high. Port congested 73–84 days during August. Last year high at 70 days, however decreased to below 60 days level in two weeks. Port officials indicated port congestion needs several weeks to see some change, current pandemic screening and related process have slowed down the ships loading.

Dollar based iron ore is 58 yuan higher than port iron ore. However seaborne iron ore trades are becoming less during past two weeks. When DCE September almost pegged on stable value related with Yandi fine, DCE jan is cooling down fast as traders concerning the time value decay during extra four months.

Iron ore price potentially entered a correction phase earlier than inventory turning, after exhaust every bullish factor in previous 8 months.

Senior Researcher: Hao Pei