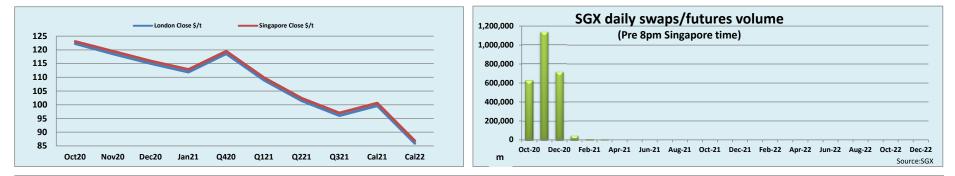

## 12 October 2020

| INDEX                | Price    | Change  | MTD      |        | INDEX     |        | Price C  | Change I | MTD      |        |
|----------------------|----------|---------|----------|--------|-----------|--------|----------|----------|----------|--------|
| Platts IO 62%        | \$123.85 | -\$2.00 | \$123.58 |        | MB IO 65% |        | \$136.80 | -\$1.20  | \$135.15 |        |
|                      |          |         |          |        |           |        |          |          |          |        |
| TSI Iron Ore 62      | Oct 20   | Nov 20  | Dec 20   | Jan 21 | Q4 20     | Q1 21  | Q2 21    | Q3 21    | Cal 21   | Cal 22 |
| London Close \$/t    | 122.25   | 118.50  | 115.00   | 111.90 | 118.60    | 108.95 | 101.45   | 96.05    | 99.65    | 85.95  |
| Singapore Close \$/t | 123.05   | 119.50  | 115.95   | 112.85 | 119.50    | 109.90 | 102.40   | 97.00    | 100.60   | 86.85  |
| Change               | -0.65%   | -0.84%  | -0.82%   | -0.84% | -0.75%    | -0.86% | -0.93%   | -0.98%   | -0.94%   | -1.04% |