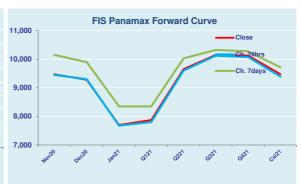

#### Panamax 4 Time Charter Average

9739

9931

Spot MTD Chg

| YTD    | 8228  | В     |    |      |      |     |      |    |
|--------|-------|-------|----|------|------|-----|------|----|
| Per    | Bid   | Off   | er |      | Mid  | Chg |      |    |
| Nov 20 | 9400  | 955   | 0  | ę    | 9475 | 25  |      |    |
| Dec 20 | 9200  | 935   | 0  | Ś    | 9275 | -25 |      |    |
| Jan 21 | 7650  | 775   | 0  | 7    | 7700 | 25  |      |    |
| Q1 21  | 7800  | 7950  |    | 7    | 7875 | 75  |      |    |
| Q2 21  | 9550  | 9750  |    | 9750 |      | ę   | 9650 | 50 |
| Q3 21  | 10050 | 10250 |    | 1    | 0150 | 25  |      |    |
| Q4 21  | 10000 | 10250 |    | 1    | 0125 | 50  |      |    |
| Q1. 22 | 7500  | 7750  |    | 7    | 7625 | 0   |      |    |
| Q2. 22 | 9300  | 955   | 0  | ę    | 9425 | 0   |      |    |
| Cal 21 | 9450  | 9500  |    | Ś    | 9475 | 88  |      |    |
| Cal 22 | 9250  | 9350  |    | ę    | 9300 | 0   |      |    |
| Cal 23 | 9000  | 9100  |    | ę    | 9050 | 0   |      |    |
| Cal 24 | 8750  | 900   | 0  | 8    | 3875 | 0   |      |    |