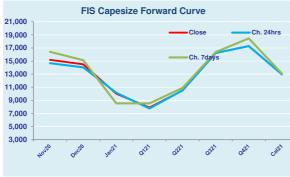

#### **Capesize 5 Time Charter Average**

Spot

Chg

| MTD    | 1528                                                                                                                                                                                                                                                                                                                                                                                                                                                                                                                                                                                                                                                                                                                                                                                                                                                                                                                                                                                                                                                                                                                                                                                                                                                                                                                                                                                                                                                                                                                                                                                                                                                                                                                                                                                                                                                                                                                                                                                                                                                                                                                           | 4     |     |       |      |      |      |     |
|--------|--------------------------------------------------------------------------------------------------------------------------------------------------------------------------------------------------------------------------------------------------------------------------------------------------------------------------------------------------------------------------------------------------------------------------------------------------------------------------------------------------------------------------------------------------------------------------------------------------------------------------------------------------------------------------------------------------------------------------------------------------------------------------------------------------------------------------------------------------------------------------------------------------------------------------------------------------------------------------------------------------------------------------------------------------------------------------------------------------------------------------------------------------------------------------------------------------------------------------------------------------------------------------------------------------------------------------------------------------------------------------------------------------------------------------------------------------------------------------------------------------------------------------------------------------------------------------------------------------------------------------------------------------------------------------------------------------------------------------------------------------------------------------------------------------------------------------------------------------------------------------------------------------------------------------------------------------------------------------------------------------------------------------------------------------------------------------------------------------------------------------------|-------|-----|-------|------|------|------|-----|
| YTD    | 1308                                                                                                                                                                                                                                                                                                                                                                                                                                                                                                                                                                                                                                                                                                                                                                                                                                                                                                                                                                                                                                                                                                                                                                                                                                                                                                                                                                                                                                                                                                                                                                                                                                                                                                                                                                                                                                                                                                                                                                                                                                                                                                                           | 3     |     |       |      |      |      |     |
| Per    | Bid                                                                                                                                                                                                                                                                                                                                                                                                                                                                                                                                                                                                                                                                                                                                                                                                                                                                                                                                                                                                                                                                                                                                                                                                                                                                                                                                                                                                                                                                                                                                                                                                                                                                                                                                                                                                                                                                                                                                                                                                                                                                                                                            | Of    | fer | Mid   |      | Chg  |      |     |
| Nov 20 | 15000                                                                                                                                                                                                                                                                                                                                                                                                                                                                                                                                                                                                                                                                                                                                                                                                                                                                                                                                                                                                                                                                                                                                                                                                                                                                                                                                                                                                                                                                                                                                                                                                                                                                                                                                                                                                                                                                                                                                                                                                                                                                                                                          | 153   | 350 | 1:    | 5175 | 500  |      |     |
| Dec 20 | 14350                                                                                                                                                                                                                                                                                                                                                                                                                                                                                                                                                                                                                                                                                                                                                                                                                                                                                                                                                                                                                                                                                                                                                                                                                                                                                                                                                                                                                                                                                                                                                                                                                                                                                                                                                                                                                                                                                                                                                                                                                                                                                                                          | 146   | 50  | 1-    | 4500 | 475  |      |     |
| Jan 21 | 9900                                                                                                                                                                                                                                                                                                                                                                                                                                                                                                                                                                                                                                                                                                                                                                                                                                                                                                                                                                                                                                                                                                                                                                                                                                                                                                                                                                                                                                                                                                                                                                                                                                                                                                                                                                                                                                                                                                                                                                                                                                                                                                                           | 101   | 00  | 1     | 0000 | -150 |      |     |
| Q1 21  | 7800                                                                                                                                                                                                                                                                                                                                                                                                                                                                                                                                                                                                                                                                                                                                                                                                                                                                                                                                                                                                                                                                                                                                                                                                                                                                                                                                                                                                                                                                                                                                                                                                                                                                                                                                                                                                                                                                                                                                                                                                                                                                                                                           | 8000  |     | 8000  |      | 7    | 900  | 150 |
| Q2 21  | 10400                                                                                                                                                                                                                                                                                                                                                                                                                                                                                                                                                                                                                                                                                                                                                                                                                                                                                                                                                                                                                                                                                                                                                                                                                                                                                                                                                                                                                                                                                                                                                                                                                                                                                                                                                                                                                                                                                                                                                                                                                                                                                                                          | 10650 |     | 10650 |      | 1    | 0525 | -25 |
| Q3 21  | 16150                                                                                                                                                                                                                                                                                                                                                                                                                                                                                                                                                                                                                                                                                                                                                                                                                                                                                                                                                                                                                                                                                                                                                                                                                                                                                                                                                                                                                                                                                                                                                                                                                                                                                                                                                                                                                                                                                                                                                                                                                                                                                                                          | 16300 |     | 16300 |      | 1    | 6225 | 0   |
| Q4 21  | 17200                                                                                                                                                                                                                                                                                                                                                                                                                                                                                                                                                                                                                                                                                                                                                                                                                                                                                                                                                                                                                                                                                                                                                                                                                                                                                                                                                                                                                                                                                                                                                                                                                                                                                                                                                                                                                                                                                                                                                                                                                                                                                                                          | 17400 |     | 1     | 7300 | 0    |      |     |
| Q1. 22 | 7600                                                                                                                                                                                                                                                                                                                                                                                                                                                                                                                                                                                                                                                                                                                                                                                                                                                                                                                                                                                                                                                                                                                                                                                                                                                                                                                                                                                                                                                                                                                                                                                                                                                                                                                                                                                                                                                                                                                                                                                                                                                                                                                           | 79    | 00  | 7     | 750  | -50  |      |     |
| Q2. 22 | 10400                                                                                                                                                                                                                                                                                                                                                                                                                                                                                                                                                                                                                                                                                                                                                                                                                                                                                                                                                                                                                                                                                                                                                                                                                                                                                                                                                                                                                                                                                                                                                                                                                                                                                                                                                                                                                                                                                                                                                                                                                                                                                                                          | 10600 |     | 1     | 0500 | 0    |      |     |
| Cal 21 | 12888                                                                                                                                                                                                                                                                                                                                                                                                                                                                                                                                                                                                                                                                                                                                                                                                                                                                                                                                                                                                                                                                                                                                                                                                                                                                                                                                                                                                                                                                                                                                                                                                                                                                                                                                                                                                                                                                                                                                                                                                                                                                                                                          | 13088 |     | 1:    | 2988 | 31   |      |     |
| Cal 22 | 13000                                                                                                                                                                                                                                                                                                                                                                                                                                                                                                                                                                                                                                                                                                                                                                                                                                                                                                                                                                                                                                                                                                                                                                                                                                                                                                                                                                                                                                                                                                                                                                                                                                                                                                                                                                                                                                                                                                                                                                                                                                                                                                                          | 13150 |     | 1:    | 3075 | 25   |      |     |
| Cal 23 | 12850                                                                                                                                                                                                                                                                                                                                                                                                                                                                                                                                                                                                                                                                                                                                                                                                                                                                                                                                                                                                                                                                                                                                                                                                                                                                                                                                                                                                                                                                                                                                                                                                                                                                                                                                                                                                                                                                                                                                                                                                                                                                                                                          | 13150 |     | 1:    | 3000 | 0    |      |     |
| Cal 24 | 12750                                                                                                                                                                                                                                                                                                                                                                                                                                                                                                                                                                                                                                                                                                                                                                                                                                                                                                                                                                                                                                                                                                                                                                                                                                                                                                                                                                                                                                                                                                                                                                                                                                                                                                                                                                                                                                                                                                                                                                                                                                                                                                                          | 131   | 00  | 1:    | 2925 | 0    |      |     |
|        | The state of the s |       |     |       |      |      |      |     |