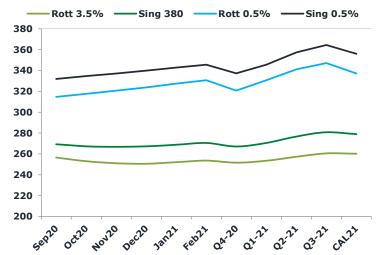

#### **Brent**

| 48.62 | Barges 3.5 % | Sing 380cst | Rott 0.5% | Sing 0.5% | Sing Hi5 |
|-------|--------------|-------------|-----------|-----------|----------|
| Jan21 | 271.40       | 287.65      | 345.65    | 366.40    | 79       |
| Feb21 | 271.15       | 286.90      | 346.90    | 367.15    | 80       |
| Mar21 | 270.65       | 286.40      | 347.90    | 368.40    | 82       |
| Apr21 | 269.40       | 285.90      | 348.90    | 369.40    | 83       |
| May21 | 268.15       | 284.40      | 349.65    | 370.40    | 86       |
| Jun21 | 266.40       | 283.15      | 350.40    | 371.40    | 88       |
| Q1-21 | 271.05       | 287.00      | 346.80    | 367.30    | 80       |
| Q2-21 | 267.98       | 284.48      | 349.65    | 370.40    | 86       |
| Q3-21 | 262.82       | 280.82      | 351.90    | 373.15    | 92       |
| Q4-21 | 256.90       | 276.73      | 353.73    | 374.90    | 98       |
| CAL21 | 262.80       | 279.80      | 346.80    | 366.80    | 87       |