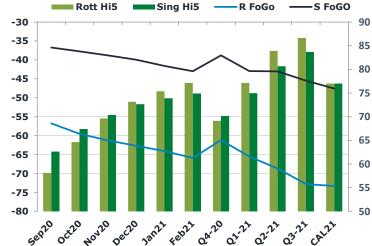

## **Fuel Oil Market News**

The front crack opened at -5.90 before strengthening but staying relatively stable, where it then ended the day printing at -5.80. The Cal21 Crack was valued at -6.90.

The front Sing and Euro firmed up throughout the day and from yesterday to print -53.00 and -29.50.

|       | Rott GOFO | Sing GOFO | R FoGo | S FoGO | Rott Hi5 |
|-------|-----------|-----------|--------|--------|----------|
| Jan21 | 127.25    | 108.25    | -53.00 | -29.50 | 74       |
| Feb21 | 130.35    | 111.16    | -54.60 | -30.91 | 76       |
| Mar21 | 133.40    | 113.97    | -56.15 | -31.97 | 77       |
| Apr21 | 136.69    | 117.00    | -57.19 | -33.50 | 79       |
| May21 | 139.64    | 120.51    | -58.14 | -34.51 | 81       |
| Jun21 | 143.51    | 123.70    | -59.51 | -35.45 | 84       |
| Q1-21 | 130.35    | 111.11    | -54.60 | -30.81 | 76       |
| Q2-21 | 139.95    | 120.41    | -58.28 | -34.49 | 82       |
| Q3-21 | 150.83    | 130.28    | -61.75 | -37.95 | 89       |
| Q4-21 | 160.69    | 138.54    | -63.86 | -40.37 | 97       |
| CAL21 | 147.34    | 127.54    | -63.34 | -40.54 | 84       |