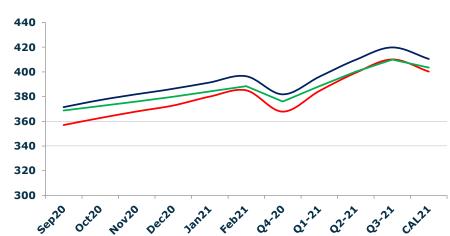

#### **GASOIL CURVES**

|       | Rott 0.1 | SGO 10ppm | ICE GO |
|-------|----------|-----------|--------|
| Jan21 | 391.4    | 395.9     | 398.7  |
| Feb21 | 393.0    | 398.1     | 401.5  |
| Mar21 | 395.6    | 400.4     | 404.1  |
| Apr21 | 397.6    | 402.9     | 406.1  |
| May21 | 399.5    | 404.9     | 407.8  |
| Jun21 | 401.7    | 406.9     | 409.9  |
| Q1-21 | 392.9    | 398.1     | 401.4  |
| Q2-21 | 399.7    | 404.9     | 407.9  |
| Q3-21 | 405.6    | 411.1     | 413.6  |
| Q4-21 | 410.3    | 415.3     | 417.6  |
| CAL21 | 402.1    | 407.3     | 410.1  |