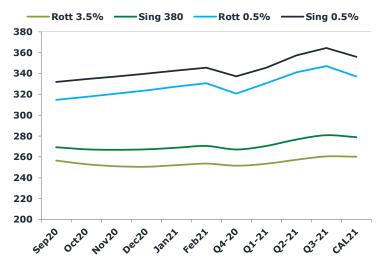

## Brent

| 50.14 | Barges 3.5 % | Sing 380cst | Rott 0.5% | Sing 0.5% | Sing Hi5 |
|-------|--------------|-------------|-----------|-----------|----------|
| Jan21 | 274.85       | 291.85      | 356.92    | 374.92    | 83       |
| Feb21 | 275.35       | 291.60      | 357.42    | 375.67    | 84       |
| Mar21 | 274.85       | 291.35      | 357.92    | 376.42    | 85       |
| Apr21 | 273.35       | 290.10      | 358.42    | 377.17    | 87       |
| May21 | 271.60       | 288.60      | 358.92    | 377.92    | 89       |
| Jun21 | 269.60       | 286.85      | 359.17    | 378.67    | 92       |
| Q1-21 | 275.00       | 291.60      | 357.40    | 375.65    | 84       |
| Q2-21 | 271.52       | 288.52      | 358.84    | 377.92    | 89       |
| Q3-21 | 264.60       | 283.35      | 359.67    | 379.59    | 96       |
| Q4-21 | 257.43       | 278.18      | 360.17    | 379.92    | 102      |
| CAL21 | 266.80       | 285.55      | 359.80    | 382.05    | 97       |