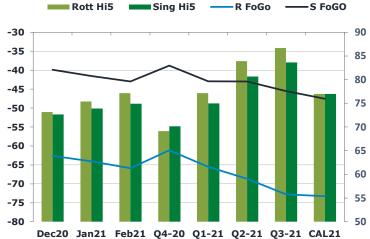

| 1     |           |           |        |        |          |
|-------|-----------|-----------|--------|--------|----------|
|       | Rott GOFO | Sing GOFO | R FoGo | S FoGO | Rott Hi5 |
| Jan21 | 139.32    | 120.32    | -57.25 | -37.25 | 82       |
| Feb21 | 141.35    | 121.16    | -59.28 | -37.10 | 82       |
| Mar21 | 143.13    | 122.01    | -60.06 | -36.94 | 83       |
| Apr21 | 145.68    | 124.08    | -60.61 | -37.01 | 85       |
| May21 | 148.31    | 126.32    | -60.99 | -37.01 | 87       |
| Jun21 | 151.53    | 128.89    | -61.96 | -37.08 | 90       |
| Q1-21 | 141.30    | 121.16    | -58.90 | -37.11 | 82       |
| Q2-21 | 148.50    | 126.43    | -61.19 | -37.03 | 87       |
| Q3-21 | 159.37    | 134.31    | -64.31 | -38.07 | 95       |
| Q4-21 | 170.77    | 140.62    | -68.04 | -38.88 | 103      |
| CAL21 | 155.32    | 130.49    | -62.32 | -33.99 | 93       |