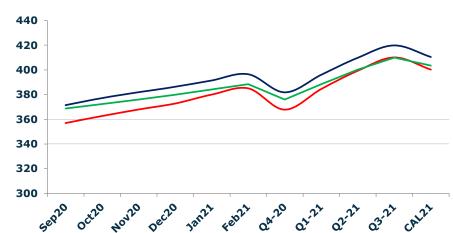

#### **GASOIL CURVES**

|       | Rott 0.1 | SGO 10ppm | ICE GO |
|-------|----------|-----------|--------|
| Jan21 | 406.4    | 412.2     | 414.2  |
| Feb21 | 408.7    | 412.8     | 416.7  |
| Mar21 | 410.0    | 413.4     | 418.0  |
| Apr21 | 410.5    | 414.2     | 419.0  |
| May21 | 411.4    | 414.9     | 419.9  |
| Jun21 | 412.6    | 415.7     | 421.1  |
| Q1-21 | 407.8    | 412.8     | 416.3  |
| Q2-21 | 411.8    | 414.9     | 420.0  |
| Q3-21 | 416.0    | 417.7     | 424.0  |
| Q4-21 | 421.0    | 418.8     | 428.2  |
| CAL21 | 413.7    | 416.0     | 422.1  |