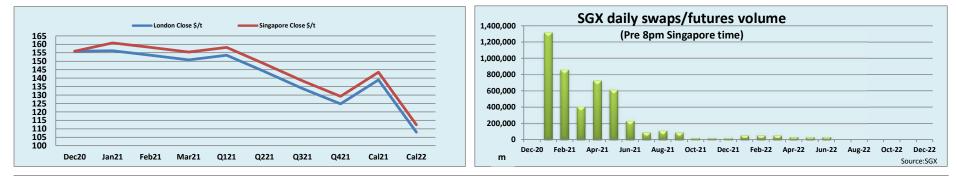

## London Iron Ore Market Report

London +44 (0) 20 7090 1120 - info@freightinvestor.com | Singapore +65 6535 5189 - info@freightinvestor.asia

29 December 2020

| INDEX                | Price    | Change  | MTD      |        | INDEX    | l      | Price Ch  | ange M    | TD     |        |
|----------------------|----------|---------|----------|--------|----------|--------|-----------|-----------|--------|--------|
| Platts IO 62%        | \$162.50 | -\$1.75 | \$155.52 | ]      | MB IO 65 | 5% \$1 | 76.20 -\$ | 1.70 \$16 | 7.67   |        |
|                      |          |         |          |        |          |        |           |           |        |        |
| TSI Iron Ore 62      | Dec 20   | Jan 21  | Feb 21   | Mar 21 | Q1 21    | Q2 21  | Q3 21     | Q4 21     | Cal 21 | Cal 22 |
| London Close \$/t    | 155.95   | 156.20  | 153.55   | 150.80 | 153.50   | 143.90 | 133.85    | 124.75    | 139.00 | 108.00 |
| Singapore Close \$/t | 155.95   | 160.80  | 158.15   | 155.45 | 158.15   | 148.45 | 138.35    | 129.15    | 143.50 | 112.35 |
| Change               | 0.00%    | -2.86%  | -2.91%   | -2.99% | -2.94%   | -3.07% | -3.25%    | -3.41%    | -3.14% | -3.87% |