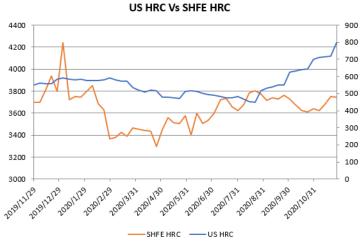

# **Weekly Ferrous Report**

Steel

|                                                   | Last    | Previous | % Change      |
|---------------------------------------------------|---------|----------|---------------|
| US HRC Front Month                                | 798     | 718      | 11.1%         |
| SHFE Rebar Major Month                            | 4060    | 4119     | -1.4%         |
| China Hot Rolled Coil                             | 4135    | 4084     | 1.2%          |
| China Monthly Steel consumption Unit 000's mt     | 90092.4 | 91605.4  | <b>-1.7</b> % |
| Five Major Steel Inventories Unit 10,000 mt       | 1801.22 | 1915.67  | -6.0%         |
| Construction Steel Total Inventory unit 10,000 mt | 1076.19 | 1181.79  | -8.9%         |
| Crude Steel Production China Unit 000's mt        | 92202   | 92555    | -0.4%         |
| China Volume of Commodity Imports Unit 000's mt   | 1930    | 2880     | -33.0%        |
| China Volume of Commodity exports Unit 000's mt   | 4040    | 3830     | 5.5%          |