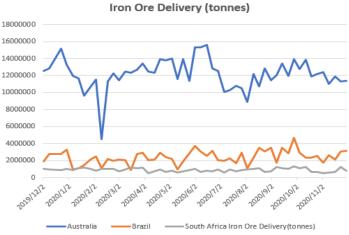

### Iron Ore

|                                                 | Last     | Previous | % Change |  |
|-------------------------------------------------|----------|----------|----------|--|
| Platts 62% Fe                                   | 132.3    | 130.95   | 1.0%     |  |
| MB 65% Fe                                       | 143.1    | 141.6    | 1.1%     |  |
| Capesize 5TC Index                              | 12621    | 12712    | -0.7%    |  |
| C3 Tubarao to Qingdao                           | 13.735   | 13.815   | -0.6%    |  |
| C5 West Australia to Qingdao                    | 7.009    | 7.118    | -1.5%    |  |
| Billet Spot Ex-Works Tangshan MT                | 3590     | 3620     | -0.8%    |  |
| SGX Front Month                                 | 124.40   | 124.17   | 0.2%     |  |
| DCE Major Month                                 | 930.5    | 913      | 1.9%     |  |
| China Port Inventory Unit 10,000 mt             | 12,718   | 12,751   | -0.3%    |  |
| Australia Iron Ore Weekly Export Unit 10,000 mt | 1,135.00 | 1,130.20 | 0.4%     |  |
| Brazil Iron Ore Weekly Export Unit 10,000 mt    | 316.20   | 307.20   | 2.9%     |  |