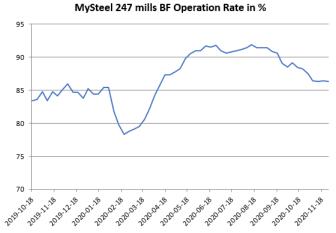

Sources from MySteel

Sources from MySteel

Sources from MySteel

- Five major steel inventories decreased approaching the fastest on weekly basis, indicating demand of steel is picking up.
- ♦ The daily pig iron production is stable at 2.45 million tonnes level last three weeks.