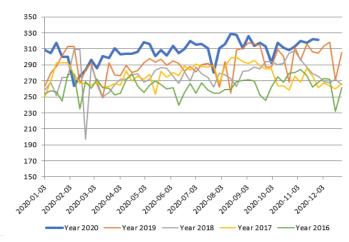

Iron ore MySteel port inventory started to fall for consecutive four weeks, given the high evacuation at 3.2 milllion tonnes a day in average in November, which was a histrical single month high. MySteel daily pig iron production at 2.45- 2.46 million tonnes, which was also a high level historically in November. The iron ore demannd is undoubtedly resiliant compared to previous years over same period.

MB 65 - Platts 62(\$/mt)

Sources from Bloomberg

Iron Ore Port Inventories(in 10,000 tonnes)

Iron Ore Daily Port Evacuation(in 10,000 tonnes)

Sources from MySteel

Sources from MySteel

Sources from Platts

 Port evacuation is stable around 3.15-3.17 million tonnes in November. Port stocks also reached a stable level with slowing pick up trend.