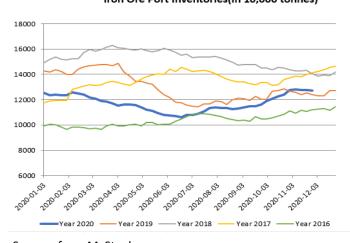

Iron ore MySteel port inventory started to fall for consecutive four weeks, given the high evacuation at 3.2 milllion tonnes a day in average in November, which was a histrical single month high. MySteel daily pig iron production at 2.45- 2.46 million tonnes, which was also a high level historically in November. The iron ore demannd is undoubtedly resiliant compared to previous years over same period.

MB 65 - Platts 62(\$/mt)

Sources from Bloomberg

Iron Ore Port Inventories(in 10,000 tonnes)

Iron Ore Daily Port Evacuation(in 10,000 tonnes)

Sources from MySteel

Sources from MySteel

Sources from Platts

 Port evacuation is stable around 3.15-3.17 million tonnes in November. Port stocks also reached a stable level with slowing pick up trend.