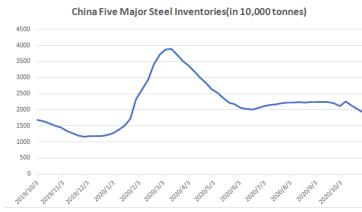

# **Weekly Ferrous Report**

Steel

|                                                   | Last    | Previous | % Change      |
|---------------------------------------------------|---------|----------|---------------|
| US HRC Front Month                                | 798     | 718      | 11.1%         |
| SHFE Rebar Major Month                            | 4060    | 4119     | -1.4%         |
| China Hot Rolled Coil                             | 4135    | 4084     | 1.2%          |
| China Monthly Steel consumption Unit 000's mt     | 90092.4 | 91605.4  | <b>-1.7</b> % |
| Five Major Steel Inventories Unit 10,000 mt       | 1801.22 | 1915.67  | -6.0%         |
| Construction Steel Total Inventory unit 10,000 mt | 1076.19 | 1181.79  | -8.9%         |
| Crude Steel Production China Unit 000's mt        | 92202   | 92555    | -0.4%         |
| China Volume of Commodity Imports Unit 000's mt   | 1930    | 2880     | -33.0%        |
| China Volume of Commodity exports Unit 000's mt   | 4040    | 3830     | 5.5%          |

Sources from MySteel

Sources from MySteel

Sources from MySteel

- Five major steel inventories decreased approaching the fastest on weekly basis, indicating demand of steel is picking up.
- ♦ The daily pig iron production is stable at 2.45 million tonnes level last three weeks.