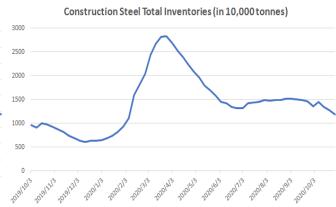

# **Weekly Ferrous Report**

Steel

|                                                   | Last    | Previous | % Change      |
|---------------------------------------------------|---------|----------|---------------|
| US HRC Front Month                                | 798     | 718      | 11.1%         |
| SHFE Rebar Major Month                            | 4060    | 4119     | -1.4%         |
| China Hot Rolled Coil                             | 4135    | 4084     | 1.2%          |
| China Monthly Steel consumption Unit 000's mt     | 90092.4 | 91605.4  | <b>-1.7</b> % |
| Five Major Steel Inventories Unit 10,000 mt       | 1801.22 | 1915.67  | -6.0%         |
| Construction Steel Total Inventory unit 10,000 mt | 1076.19 | 1181.79  | -8.9%         |
| Crude Steel Production China Unit 000's mt        | 92202   | 92555    | -0.4%         |
| China Volume of Commodity Imports Unit 000's mt   | 1930    | 2880     | -33.0%        |
| China Volume of Commodity exports Unit 000's mt   | 4040    | 3830     | 5.5%          |

Sources from MySteel

Sources from MySteel

Sources from MySteel

- Five major steel inventories decreased approaching the fastest on weekly basis, indicating demand of steel is picking up.
- ♦ The daily pig iron production is stable at 2.45 million tonnes level last three weeks.