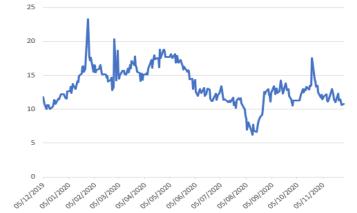

### Iron Ore

|                                                 | Last     | Previous | % Change |  |
|-------------------------------------------------|----------|----------|----------|--|
| Platts 62% Fe                                   | 132.3    | 130.95   | 1.0%     |  |
| MB 65% Fe                                       | 143.1    | 141.6    | 1.1%     |  |
| Capesize 5TC Index                              | 12621    | 12712    | -0.7%    |  |
| C3 Tubarao to Qingdao                           | 13.735   | 13.815   | -0.6%    |  |
| C5 West Australia to Qingdao                    | 7.009    | 7.118    | -1.5%    |  |
| Billet Spot Ex-Works Tangshan MT                | 3590     | 3620     | -0.8%    |  |
| SGX Front Month                                 | 124.40   | 124.17   | 0.2%     |  |
| DCE Major Month                                 | 930.5    | 913      | 1.9%     |  |
| China Port Inventory Unit 10,000 mt             | 12,718   | 12,751   | -0.3%    |  |
| Australia Iron Ore Weekly Export Unit 10,000 mt | 1,135.00 | 1,130.20 | 0.4%     |  |
| Brazil Iron Ore Weekly Export Unit 10,000 mt    | 316.20   | 307.20   | 2.9%     |  |

MB 65 - Platts 62(\$/mt)

Sources from Bloomberg

Iron Ore Port Inventories(in 10,000 tonnes)

Iron Ore Daily Port Evacuation(in 10,000 tonnes)

Sources from MySteel

Sources from MySteel

Sources from Platts

 Port evacuation is stable around 3.15-3.17 million tonnes in November. Port stocks also reached a stable level with slowing pick up trend.