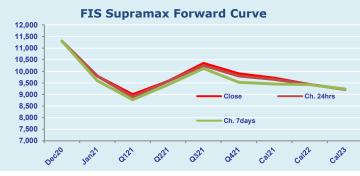

### **Supramax Commentary**

Quiet day for smx as we wind down for Christmas with only Jan trading. Underlying bid support still found across the curve with sellers waiting for higher.

#### **Handysize Commentary**

Quiet day on handy paper with no reported trading.

| Supramax 10 Time Charter Average |       |       |       |     | Handysize 6 Time Charter Average |    |           |       |        |     | Spread | Ratio |
|----------------------------------|-------|-------|-------|-----|----------------------------------|----|-----------|-------|--------|-----|--------|-------|
| Spot                             | 1152  | 8 Chg | ı     | -68 | Spot                             |    | 10238 Chg |       | Chg -1 |     | 1290   | 1.13  |
| MTD                              | 11352 |       |       |     | MTD                              |    | 10070     |       |        |     | 1282   | 1.13  |
| YTD                              | 8162  | 2     |       |     | YTD                              |    | 6003      |       |        |     | 2159   | 1.36  |
| Per                              | Bid   | Offer | Mid   | Chg | Per                              |    | Bid       | Offer | Mid    | Chg | Spread | Ratio |
| Dec 20                           | 11200 | 11400 | 11300 | 0   | Dec                              | 20 | 8750      | 9250  | 9000   | 0   | 2300   | 1.26  |
| Jan 21                           | 9700  | 9900  | 9800  | 0   | Jan                              | 21 | 7250      | 7750  | 7500   | 0   | 2300   | 1.31  |
| Q1 21                            | 8900  | 9100  | 9000  | 100 | Q1                               | 21 | 6750      | 7250  | 7000   | 0   | 2000   | 1.29  |
| Q2 21                            | 9500  | 9650  | 9575  | 0   | Q2                               | 21 | 7000      | 7500  | 7250   | 0   | 2325   | 1.32  |
| Q3 21                            | 10250 | 10450 | 10350 | 100 | Q3                               | 21 | 7250      | 7750  | 7500   | 0   | 2850   | 1.38  |
| Q4 21                            | 9800  | 10000 | 9900  | 100 | Q4                               | 21 | 7000      | 7500  | 7250   | 0   | 2650   | 1.37  |
| Cal 21                           | 9625  | 9800  | 9713  | 63  | Cal                              | 21 | 7000      | 7500  | 7250   | 0   | 2463   | 1.34  |
| Cal 22                           | 9375  | 9500  | 9438  | 0   | Cal                              | 22 | 6500      | 7000  | 6750   | 0   | 2688   | 1.40  |
| Cal 23                           | 9175  | 9250  | 9213  | 0   | Cal                              | 23 | 6250      | 6750  | 6500   | 0   | 2713   | 1.42  |