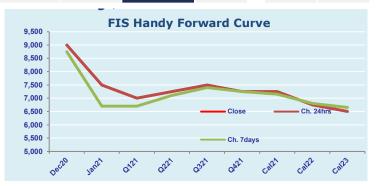

### **Supramax Commentary**

Quiet day for smx as we wind down for Christmas with only Jan trading. Underlying bid support still found across the curve with sellers waiting for higher.

#### **Handysize Commentary**

Quiet day on handy paper with no reported trading.

| Supramax 10 Time Charter Average |       |       |       |     | Handysize 6 Time Charter Average |    |           |       |        |     | Spread | Ratio |
|----------------------------------|-------|-------|-------|-----|----------------------------------|----|-----------|-------|--------|-----|--------|-------|
| Spot                             | 1152  | 8 Chg | ı     | -68 | Spot                             |    | 10238 Chg |       | Chg -1 |     | 1290   | 1.13  |
| MTD                              | 11352 |       |       |     | MTD                              |    | 10070     |       |        |     | 1282   | 1.13  |
| YTD                              | 8162  | 2     |       |     | YTD                              |    | 6003      |       |        |     | 2159   | 1.36  |
| Per                              | Bid   | Offer | Mid   | Chg | Per                              |    | Bid       | Offer | Mid    | Chg | Spread | Ratio |
| Dec 20                           | 11200 | 11400 | 11300 | 0   | Dec                              | 20 | 8750      | 9250  | 9000   | 0   | 2300   | 1.26  |
| Jan 21                           | 9700  | 9900  | 9800  | 0   | Jan                              | 21 | 7250      | 7750  | 7500   | 0   | 2300   | 1.31  |
| Q1 21                            | 8900  | 9100  | 9000  | 100 | Q1                               | 21 | 6750      | 7250  | 7000   | 0   | 2000   | 1.29  |
| Q2 21                            | 9500  | 9650  | 9575  | 0   | Q2                               | 21 | 7000      | 7500  | 7250   | 0   | 2325   | 1.32  |
| Q3 21                            | 10250 | 10450 | 10350 | 100 | Q3                               | 21 | 7250      | 7750  | 7500   | 0   | 2850   | 1.38  |
| Q4 21                            | 9800  | 10000 | 9900  | 100 | Q4                               | 21 | 7000      | 7500  | 7250   | 0   | 2650   | 1.37  |
| Cal 21                           | 9625  | 9800  | 9713  | 63  | Cal                              | 21 | 7000      | 7500  | 7250   | 0   | 2463   | 1.34  |
| Cal 22                           | 9375  | 9500  | 9438  | 0   | Cal                              | 22 | 6500      | 7000  | 6750   | 0   | 2688   | 1.40  |
| Cal 23                           | 9175  | 9250  | 9213  | 0   | Cal                              | 23 | 6250      | 6750  | 6500   | 0   | 2713   | 1.42  |