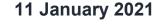

| Brent |              |             |           |           |          |
|-------|--------------|-------------|-----------|-----------|----------|
| 55.61 | Barges 3.5 % | Sing 380cst | Rott 0.5% | Sing 0.5% | Sing Hi5 |
| Feb21 | 315.35       | 328.35      | 400.63    | 422.63    | 94       |
| Mar21 | 313.85       | 328.10      | 398.63    | 420.13    | 92       |
| Apr21 | 311.35       | 326.10      | 397.13    | 418.63    | 93       |
| May21 | 308.10       | 323.35      | 395.88    | 417.63    | 94       |
| Jun21 | 304.35       | 320.10      | 394.63    | 416.63    | 97       |
| Jul21 | 300.35       | 316.85      | 393.63    | 415.63    | 99       |
| Q2-21 | 307.95       | 323.20      | 395.90    | 417.65    | 94       |
| Q3-21 | 296.35       | 313.52      | 392.63    | 415.13    | 102      |
| Q4-21 | 284.77       | 304.10      | 389.88    | 413.71    | 110      |
| Q1-22 | 278.10       | 298.18      | 388.79    | 413.29    | 115      |
| CAL22 | 272.60       | 293.85      | 387.60    | 409.85    | 116      |