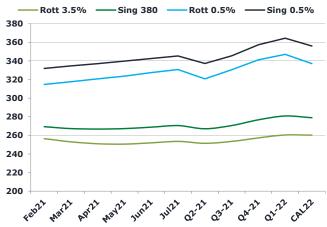

#### Fuel Oil Market News

The front crack opened at -6.05 this morning and strengthened through the day. The front Barges crack ended the day printing - 5.90. The Cal 22 crack was valued at -8.75.

The Singapore FOGO ended the day trading at -26.5, with the Euro Fogo printing -50.50.

|       | Rott GOFO | Sing GOFO | R FoGo | S FoGO | Rott Hi5 |
|-------|-----------|-----------|--------|--------|----------|
| Feb21 | 135.78    | 120.78    | -50.50 | -26.50 | 85       |
| Mar21 | 137.28    | 122.14    | -52.50 | -30.12 | 85       |
| Apr21 | 141.28    | 124.59    | -55.50 | -32.06 | 86       |
| May21 | 145.51    | 127.56    | -57.74 | -33.29 | 88       |
| Jun21 | 149.88    | 130.96    | -59.61 | -34.44 | 90       |
| Jul21 | 154.78    | 134.66    | -61.50 | -35.88 | 93       |
| Q2-21 | 145.55    | 127.53    | -57.60 | -33.08 | 88       |
| Q3-21 | 159.56    | 138.49    | -63.28 | -36.88 | 96       |
| Q4-21 | 172.53    | 147.58    | -67.42 | -37.97 | 105      |
| Q1-22 | 177.62    | 155.36    | -66.92 | -40.25 | 111      |
| CAL22 | 182.24    | 157.36    | -67.24 | -41.36 | 115      |