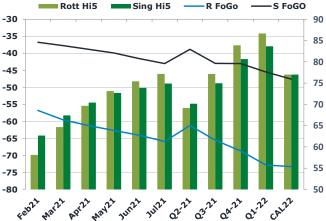

#### SGO 10ppm ICE GO Rott 0.1 Feb21 443.4 449.1 Mar21 450.2 452.6 Apr21 444.6 450.7 May21 450.9 Jun21 446.6 451.5 Jul21 Q2-21 445.0 450.7 453.5 455.9 Q3-21 452.0 Q4-21 449.3 Q1-22 448.5 453.5 455.7 454.8 CAL22 446.5 451.2

**GASOIL CURVES** 