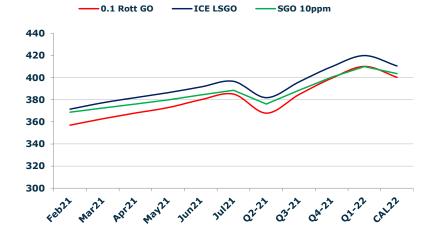

#### SGO 10ppm ICE GO Rott 0.1 455.3 Feb21 453.0 Mar21 449.0 454.5 Apr21 449.7 455.2 457.7 May21 449.5 455.2 458.0 455.3 458.8 Jun21 451.2 455.9 459.7 Jul21 Q2-21 449.7 455.2 458.2 452.1 456.3 460.3 Q3-21 Q4-21 452.3 455.9 460.3 Q1-22 453.1 457.8 460.4 455.5 459.1 CAL22 450.7