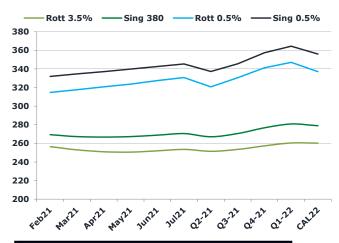

| Brent |              |             |           |           |          |
|-------|--------------|-------------|-----------|-----------|----------|
| 55.11 | Barges 3.5 % | Sing 380cst | Rott 0.5% | Sing 0.5% | Sing Hi5 |
| Feb21 | 309.60       | 321.85      | 403.04    | 425.29    | 103      |
| Mar21 | 309.60       | 322.85      | 401.54    | 422.54    | 100      |
| Apr21 | 308.35       | 322.35      | 400.29    | 421.04    | 99       |
| May21 | 305.60       | 320.85      | 399.04    | 419.79    | 99       |
| Jun21 | 302.60       | 318.10      | 397.79    | 418.79    | 101      |
| Jul21 | 299.10       | 315.35      | 396.54    | 417.79    | 102      |
| Q2-21 | 305.50       | 320.45      | 399.05    | 419.85    | 99       |
| Q3-21 | 295.10       | 312.35      | 395.37    | 416.87    | 105      |
| Q4-21 | 284.27       | 303.35      | 392.54    | 414.70    | 111      |
| Q1-22 | 277.85       | 297.43      | 391.45    | 414.20    | 117      |
| CAL22 | 275.10       | 297.35      | 389.10    | 412.35    | 115      |