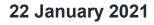

**Oil and Energy Market News** 

Gasoline: -0.3M Distillates: +0.5M Refiner utilz: 82.5% Impld mogas demand: 8.11 Mbpd

| Brent |              |             |           |           |          |
|-------|--------------|-------------|-----------|-----------|----------|
| 55.49 | Barges 3.5 % | Sing 380cst | Rott 0.5% | Sing 0.5% | Sing Hi5 |
| Feb21 | 311.80       | 323.80      | 402.73    | 424.98    | 101      |
| Mar21 | 311.30       | 324.05      | 400.48    | 422.48    | 98       |
| Apr21 | 309.30       | 322.80      | 398.48    | 420.98    | 98       |
| May21 | 306.30       | 320.55      | 396.48    | 419.48    | 99       |
| Jun21 | 303.05       | 318.05      | 394.73    | 417.98    | 100      |
| Jul21 | 299.55       | 315.55      | 392.98    | 416.98    | 101      |
| Q2-21 | 306.20       | 320.45      | 396.55    | 419.50    | 99       |
| Q3-21 | 295.72       | 312.63      | 391.48    | 415.81    | 103      |
| Q4-21 | 284.30       | 304.63      | 386.98    | 411.98    | 107      |
| Q1-22 | 277.80       | 298.88      | 385.14    | 408.81    | 110      |
| CAL22 | 272.20       | 292.20      | 381.20    | 402.20    | 110      |