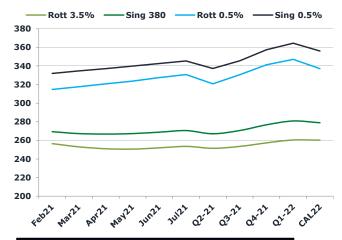

**Oil and Energy Market News** 

Gasoline: -0.3M Distillates: +0.5M Refiner utilz: 82.5% Impld mogas demand: 8.11 Mbpd

| Brent |              |             |           |           |          |
|-------|--------------|-------------|-----------|-----------|----------|
| 55.49 | Barges 3.5 % | Sing 380cst | Rott 0.5% | Sing 0.5% | Sing Hi5 |
| Feb21 | 311.80       | 323.80      | 402.73    | 424.98    | 101      |
| Mar21 | 311.30       | 324.05      | 400.48    | 422.48    | 98       |
| Apr21 | 309.30       | 322.80      | 398.48    | 420.98    | 98       |
| May21 | 306.30       | 320.55      | 396.48    | 419.48    | 99       |
| Jun21 | 303.05       | 318.05      | 394.73    | 417.98    | 100      |
| Jul21 | 299.55       | 315.55      | 392.98    | 416.98    | 101      |
| Q2-21 | 306.20       | 320.45      | 396.55    | 419.50    | 99       |
| Q3-21 | 295.72       | 312.63      | 391.48    | 415.81    | 103      |
| Q4-21 | 284.30       | 304.63      | 386.98    | 411.98    | 107      |
| Q1-22 | 277.80       | 298.88      | 385.14    | 408.81    | 110      |
| CAL22 | 272.20       | 292.20      | 381.20    | 402.20    | 110      |