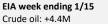

#### **Fuel Oil Market News**

The front crack opened at -6.20 this morning. The front Barges crack ended the day printing -6.20. The Cal 22 crack was valued at -9.

The Singapore FOGO ended the day trading at -24.5, with the Euro Fogo printing -48.50.

|       | Rott GOFO | Sing GOFO | R FoGo | S FoGO | Rott Hi5 |
|-------|-----------|-----------|--------|--------|----------|
| Feb21 | 139.43    | 125.68    | -48.50 | -24.50 | 91       |
| Mar21 | 142.05    | 126.39    | -52.88 | -27.97 | 89       |
| Apr21 | 145.33    | 128.24    | -56.15 | -30.06 | 89       |
| May21 | 149.40    | 130.42    | -59.22 | -31.49 | 90       |
| Jun21 | 153.93    | 132.77    | -62.26 | -32.84 | 92       |
| Jul21 | 158.66    | 135.94    | -65.23 | -34.51 | 93       |
| Q2-21 | 149.55    | 130.65    | -59.20 | -31.60 | 90       |
| Q3-21 | 163.39    | 139.10    | -67.63 | -35.93 | 96       |
| Q4-21 | 175.30    | 145.91    | -72.62 | -38.57 | 103      |
| Q1-22 | 182.10    | 153.30    | -74.76 | -43.37 | 107      |
| CAL22 | 185.18    | 158.60    | -76.18 | -48.60 | 109      |