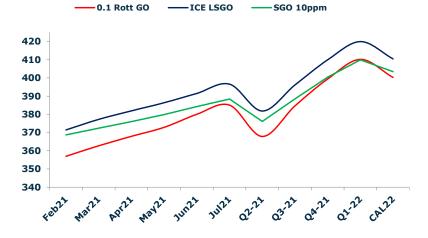

#### SGO 10ppm ICE GO Rott 0.1 451.2 Feb21 443.5 449.5 Mar21 445.4 450.4 Apr21 446.6 451.0 454.6 May21 451.0 448.5 450.8 Jun21 457.0 449.7 451.5 458.2 Jul21 Q2-21 447.3 455.8 450.9 459.1 Q3-21 Q4-21 451.6 450.5 459.6 Q1-22 452.6 452.2 459.9 CAL22 449.0 450.8 457.4

**GASOIL CURVES** 