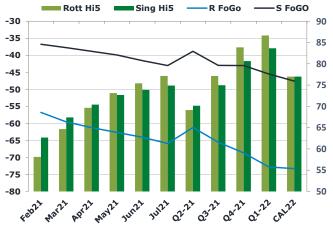

#### **Fuel Oil Market News**

The front crack opened at -6.20 this morning. The front Barges crack ended the day printing -6.20. The Cal 22 crack was valued at -9.

The Singapore FOGO ended the day trading at -24.5, with the Euro Fogo printing -48.50.

|       | Rott GOFO | Sing GOFO | R FoGo | S FoGO | Rott Hi5 |
|-------|-----------|-----------|--------|--------|----------|
| Feb21 | 139.43    | 125.68    | -48.50 | -24.50 | 91       |
| Mar21 | 142.05    | 126.39    | -52.88 | -27.97 | 89       |
| Apr21 | 145.33    | 128.24    | -56.15 | -30.06 | 89       |
| May21 | 149.40    | 130.42    | -59.22 | -31.49 | 90       |
| Jun21 | 153.93    | 132.77    | -62.26 | -32.84 | 92       |
| Jul21 | 158.66    | 135.94    | -65.23 | -34.51 | 93       |
| Q2-21 | 149.55    | 130.65    | -59.20 | -31.60 | 90       |
| Q3-21 | 163.39    | 139.10    | -67.63 | -35.93 | 96       |
| Q4-21 | 175.30    | 145.91    | -72.62 | -38.57 | 103      |
| Q1-22 | 182.10    | 153.30    | -74.76 | -43.37 | 107      |
| CAL22 | 185.18    | 158.60    | -76.18 | -48.60 | 109      |