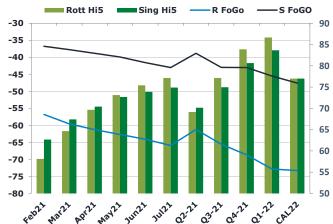

The Singapore FOGO ended the day trading at -23.25, with the Euro Fogo printing -48.5  $\,$ 

|       | Rott GOFO | Sing GOFO | R FoGo | S FoGO | Rott Hi5 |
|-------|-----------|-----------|--------|--------|----------|
| Feb21 | 142.68    | 127.18    | -48.50 | -23.25 | 94       |
| Mar21 | 144.80    | 129.19    | -52.38 | -27.77 | 92       |
| Apr21 | 147.73    | 132.11    | -55.05 | -30.69 | 93       |
| May21 | 151.25    | 134.69    | -57.33 | -32.76 | 94       |
| Jun21 | 155.46    | 137.26    | -59.79 | -34.84 | 96       |
| Jul21 | 160.01    | 140.68    | -62.33 | -37.26 | 98       |
| Q2-21 | 151.45    | 134.84    | -57.35 | -32.89 | 94       |
| Q3-21 | 164.44    | 143.51    | -64.68 | -39.09 | 100      |
| Q4-21 | 175.91    | 150.41    | -69.49 | -43.15 | 106      |
| Q1-22 | 181.98    | 158.07    | -70.88 | -48.56 | 111      |
| CAL22 | 184.93    | 167.38    | -74.93 | -56.38 | 110      |