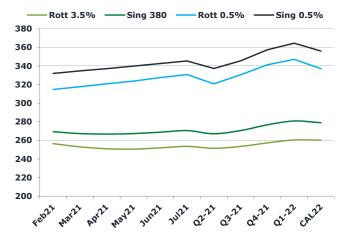

#### **Brent**

| 56.22 | Barges 3.5 % | Sing 380cst | Rott 0.5% | Sing 0.5% | Sing Hi5 |
|-------|--------------|-------------|-----------|-----------|----------|
| Feb21 | 315.70       | 329.95      | 409.88    | 433.88    | 104      |
| Mar21 | 315.20       | 329.20      | 407.63    | 430.63    | 101      |
| Apr21 | 312.95       | 326.95      | 405.63    | 428.38    | 101      |
| May21 | 309.95       | 324.45      | 403.88    | 426.38    | 102      |
| Jun21 | 306.45       | 321.95      | 402.13    | 424.38    | 102      |
| Jul21 | 302.70       | 319.20      | 400.38    | 422.63    | 103      |
| Q2-21 | 309.80       | 324.45      | 403.90    | 426.40    | 102      |
| Q3-21 | 298.87       | 316.62      | 398.63    | 421.04    | 104      |
| Q4-21 | 287.45       | 308.95      | 393.88    | 416.21    | 107      |
| Q1-22 | 280.95       | 303.03      | 392.04    | 412.54    | 110      |
| CAL22 | 276.95       | 297.95      | 386.95    | 408.95    | 111      |