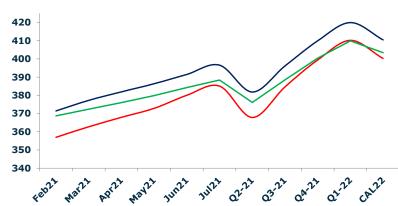

#### **Brent**

| 56.22 | Barges 3.5 % | Sing 380cst | Rott 0.5% | Sing 0.5% | Sing Hi5 |
|-------|--------------|-------------|-----------|-----------|----------|
| Feb21 | 315.70       | 329.95      | 409.88    | 433.88    | 104      |
| Mar21 | 315.20       | 329.20      | 407.63    | 430.63    | 101      |
| Apr21 | 312.95       | 326.95      | 405.63    | 428.38    | 101      |
| May21 | 309.95       | 324.45      | 403.88    | 426.38    | 102      |
| Jun21 | 306.45       | 321.95      | 402.13    | 424.38    | 102      |
| Jul21 | 302.70       | 319.20      | 400.38    | 422.63    | 103      |
| Q2-21 | 309.80       | 324.45      | 403.90    | 426.40    | 102      |
| Q3-21 | 298.87       | 316.62      | 398.63    | 421.04    | 104      |
| Q4-21 | 287.45       | 308.95      | 393.88    | 416.21    | 107      |
| Q1-22 | 280.95       | 303.03      | 392.04    | 412.54    | 110      |
| CAL22 | 276.95       | 297.95      | 386.95    | 408.95    | 111      |