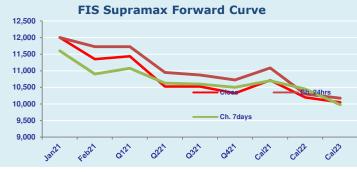

## **Supramax Commentary**

An active day for Supramax paper, with good volume trading across the curve. Despite a firm underlying, rates came under pressure following the larger sizes. Feb+Mar slipped \$400 through the day to \$11200 low. Losses were greatest for Q2, trading to \$10500 low. Cal22 printed \$10250, with the Cal22 front-to-back spread trading - \$500. We close with bids at the day's lows. Have a nice evening.