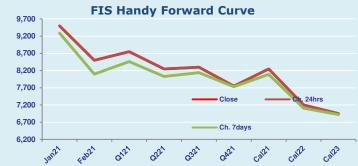

## **Handysize Commentary**

Quiet day on handy paper and no reported trading amongst range bound levels.

**Spot Price Source: Baltic** 

Disclaimer: The information provided in this communication is not intended for retail clients. It is general in nature only and does not constitute advice or an offer to sell, or the solicitation of an offer to purchase any swap or other financial instruments, nor constitute any recommendation on our part. The information has been prepared without considering your investment objectives, financial situation, or knowledge and experience. This material is not a research report and is not intended as such. FIS is not responsible for any trading decisions taken based on this communication. Trading swaps and over-the-counter derivatives, exchange-traded derivatives, and options involve substantial risk and are not suitable for all investors. You are advised to perform an independent investigation to determine whether a transaction is suitable for you. No part of this material may be copied or duplicated in any form by any means or redistributed without our prior written consent. Freight Investor Services Ltd (FIS) is authorised and regulated by the Financial Conduct Authority (FRN: 211452) and is a member of the National Futures Association ("NFA"). Freight Investor Services PTE Ltd ('FIS PTE') is a private limited company, incorporated and registered in India and Shanghai. Freight Investor Solutions DMCC ('FIS DMCC') is a private limited company, incorporated and registered in Dubai with company number DMCC1225. Further information about FIS including the location of its offices can be found on our website at www.freightinvestorservices.com