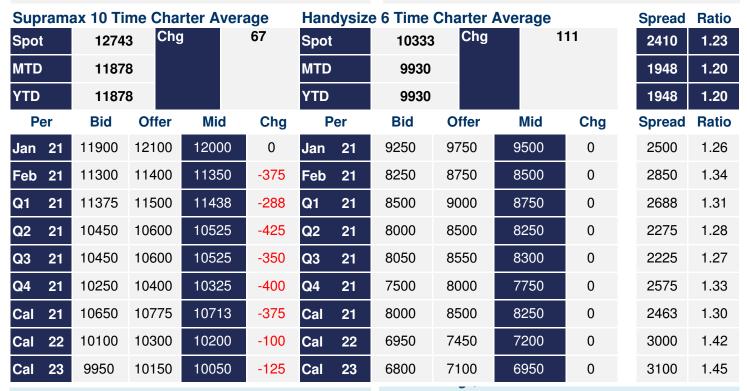

## **Supramax Commentary**

An active day for Supramax paper, with good volume trading across the curve. Despite a firm underlying, rates came under pressure following the larger sizes. Feb+Mar slipped \$400 through the day to \$11200 low. Losses were greatest for Q2, trading to \$10500 low. Cal22 printed \$10250, with the Cal22 front-to-back spread trading - \$500. We close with bids at the day's lows. Have a nice evening.

## **Handysize Commentary**

Quiet day on handy paper and no reported trading amongst range bound levels.

**Spot Price Source: Baltic** 

Disclaimer: The information provided in this communication is not intended for retail clients. It is general in nature only and does not constitute advice or an offer to sell, or the solicitation of an offer to purchase any swap or other financial instruments, nor constitute any recommendation on our part. The information has been prepared without considering your investment objectives, financial situation, or knowledge and experience. This material is not a research report and is not intended as such. FIS is not responsible for any trading decisions taken based on this communication. Trading swaps and over-the-counter derivatives, exchange-traded derivatives, and options involve substantial risk and are not suitable for all investors. You are advised to perform an independent investigation to determine whether a transaction is suitable for you. No part of this material may be copied or duplicated in any form by any means or redistributed without our prior written consent. Freight Investor Services Ltd (FIS) is authorised and regulated by the Financial Conduct Authority (FRN: 211452) and is a member of the National Futures Association ("NFA"). Freight Investor Services PTE Ltd ('FIS PTE') is a private limited company, incorporated and registered in India and Shanghai. Freight Investor Solutions DMCC ('FIS DMCC') is a private limited company, incorporated and registered in Dubai with company number DMCC1225. Further information about FIS including the location of its offices can be found on our website at www.freightinvestorservices.com