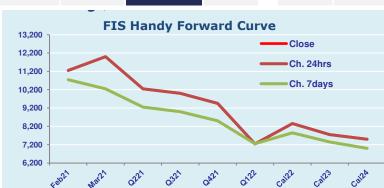

## **22 February 2021**

| <b>Supramax 10 Time Charter Average</b> |           |       |       |      | Handysize 6 Time Charter Average |    |                    |       |       |     | Spread | Ratio |
|-----------------------------------------|-----------|-------|-------|------|----------------------------------|----|--------------------|-------|-------|-----|--------|-------|
| Spot                                    | ot 17581  |       | 1     | 933  | Spot<br>MTD                      |    | 15045 Chg<br>11835 |       | 788   |     | 2536   | 1.17  |
| MTD                                     | MTD 13761 |       |       |      |                                  |    |                    |       |       |     | 1926   | 1.16  |
| YTD                                     | YTD 12793 |       |       |      | YTD                              |    | 10829              |       |       |     | 1964   | 1.18  |
| Per                                     | Bid       | Offer | Mid   | Chg  | P                                | er | Bid                | Offer | Mid   | Chg | Spread | Ratio |
| Feb 21                                  | 13750     | 14500 | 14125 | 250  | Feb                              | 21 | 11000              | 11500 | 11250 | 0   | 2875   | 1.26  |
| Mar 21                                  | 18500     | 18900 | 18700 | 325  | Mar                              | 21 | 11750              | 12250 | 12000 | 0   | 6700   | 1.56  |
| Q2 21                                   | 15750     | 16000 | 15875 | 1125 | Q2                               | 21 | 10000              | 10500 | 10250 | 0   | 5625   | 1.55  |
| Q3 21                                   | 13750     | 14000 | 13875 | -125 | Q3                               | 21 | 9750               | 10250 | 10000 | 0   | 3875   | 1.39  |
| Q4 21                                   | 12750     | 13000 | 12875 | -150 | Q4                               | 21 | 9200               | 9700  | 9450  | 0   | 3425   | 1.36  |
| Q1 22                                   | 10200     | 10500 | 10350 | -275 | Q1                               | 22 | 7000               | 7500  | 7250  | 0   | 3100   | 1.43  |
| Cal 22                                  | 11100     | 11250 | 11175 | -125 | Cal                              | 22 | 8200               | 8500  | 8350  | 0   | 2825   | 1.34  |
| Cal 23                                  | 10250     | 10400 | 10325 | -150 | Cal                              | 23 | 7500               | 8000  | 7750  | 0   | 2575   | 1.33  |
| Cal 24                                  | 10000     | 10200 | 10100 | -100 | Cal                              | 24 | 7250               | 7750  | 7500  | 0   | 2600   | 1.35  |