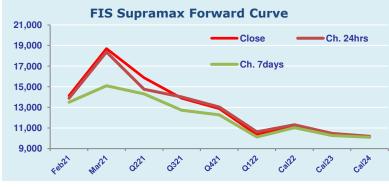

## **22 February 2021**

| <b>Supramax 10 Time Charter Average</b> |           |       |       |      | Handysize 6 Time Charter Average |    |                    |       |       |     | Spread | Ratio |
|-----------------------------------------|-----------|-------|-------|------|----------------------------------|----|--------------------|-------|-------|-----|--------|-------|
| Spot                                    | ot 17581  |       | 1     | 933  | Spot<br>MTD                      |    | 15045 Chg<br>11835 |       | 788   |     | 2536   | 1.17  |
| MTD                                     | MTD 13761 |       |       |      |                                  |    |                    |       |       |     | 1926   | 1.16  |
| YTD                                     | YTD 12793 |       |       |      | YTD                              |    | 10829              |       |       |     | 1964   | 1.18  |
| Per                                     | Bid       | Offer | Mid   | Chg  | P                                | er | Bid                | Offer | Mid   | Chg | Spread | Ratio |
| Feb 21                                  | 13750     | 14500 | 14125 | 250  | Feb                              | 21 | 11000              | 11500 | 11250 | 0   | 2875   | 1.26  |
| Mar 21                                  | 18500     | 18900 | 18700 | 325  | Mar                              | 21 | 11750              | 12250 | 12000 | 0   | 6700   | 1.56  |
| Q2 21                                   | 15750     | 16000 | 15875 | 1125 | Q2                               | 21 | 10000              | 10500 | 10250 | 0   | 5625   | 1.55  |
| Q3 21                                   | 13750     | 14000 | 13875 | -125 | Q3                               | 21 | 9750               | 10250 | 10000 | 0   | 3875   | 1.39  |
| Q4 21                                   | 12750     | 13000 | 12875 | -150 | Q4                               | 21 | 9200               | 9700  | 9450  | 0   | 3425   | 1.36  |
| Q1 22                                   | 10200     | 10500 | 10350 | -275 | Q1                               | 22 | 7000               | 7500  | 7250  | 0   | 3100   | 1.43  |
| Cal 22                                  | 11100     | 11250 | 11175 | -125 | Cal                              | 22 | 8200               | 8500  | 8350  | 0   | 2825   | 1.34  |
| Cal 23                                  | 10250     | 10400 | 10325 | -150 | Cal                              | 23 | 7500               | 8000  | 7750  | 0   | 2575   | 1.33  |
| Cal 24                                  | 10000     | 10200 | 10100 | -100 | Cal                              | 24 | 7250               | 7750  | 7500  | 0   | 2600   | 1.35  |