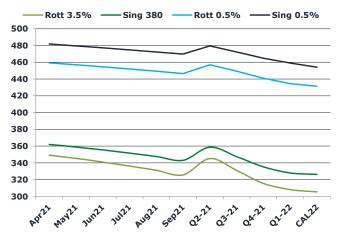

| Brent |              |             |           |           |          |
|-------|--------------|-------------|-----------|-----------|----------|
| 63.53 | Barges 3.5 % | Sing 380cst | Rott 0.5% | Sing 0.5% | Sing Hi5 |
| Apr21 | 349.15       | 361.90      | 459.25    | 481.75    | 120      |
| May21 | 345.40       | 358.90      | 457.00    | 479.50    | 121      |
| Jun21 | 340.90       | 355.40      | 454.50    | 477.25    | 122      |
| Jul21 | 336.15       | 351.65      | 452.00    | 474.75    | 123      |
| Aug21 | 331.15       | 347.65      | 449.25    | 472.25    | 125      |
| Sep21 | 325.65       | 343.15      | 446.50    | 469.75    | 127      |
| Q2-21 | 345.15       | 358.75      | 456.90    | 479.50    | 121      |
| Q3-21 | 330.98       | 347.48      | 449.25    | 472.25    | 125      |
| Q4-21 | 315.48       | 335.23      | 441.08    | 464.83    | 130      |
| Q1-22 | 308.15       | 327.98      | 434.50    | 459.00    | 131      |
| CAL22 | 305.40       | 326.20      | 431.40    | 454.20    | 128      |