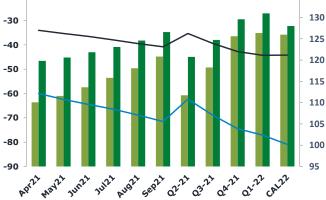

#### Fuel Oil Market News

The front crack opened at -7.55 this morning. The front Barges crack ended the day printing -7.95 The Cal 22 crack was valued at -9.80.

The Singapore FOGO ended the day trading at -34, with the Euro Fogo printing -60 on both the front months.

|       | Rott GOFO | Sing GOFO | R FoGo | S FoGO | Rott Hi5 |
|-------|-----------|-----------|--------|--------|----------|
| Apr21 | 170.10    | 153.85    | -60.00 | -34.00 | 110      |
| May21 | 174.02    | 155.88    | -62.42 | -35.28 | 112      |
| Jun21 | 178.05    | 158.34    | -64.45 | -36.49 | 114      |
| Jul21 | 182.26    | 161.05    | -66.41 | -37.95 | 116      |
| Aug21 | 186.94    | 164.00    | -68.84 | -39.40 | 118      |
| Sep21 | 192.35    | 167.39    | -71.50 | -40.79 | 121      |
| Q2-21 | 174.05    | 156.05    | -62.30 | -35.30 | 112      |
| Q3-21 | 187.18    | 164.14    | -68.92 | -39.38 | 118      |
| Q4-21 | 200.01    | 172.32    | -74.41 | -42.72 | 126      |
| Q1-22 | 203.44    | 175.28    | -77.09 | -44.26 | 126      |
| CAL22 | 206.87    | 172.17    | -80.87 | -44.17 | 126      |