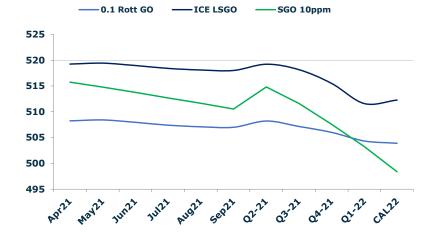

#### SGO 10ppm ICE GO Rott 0.1 508.3 Apr21 508.4 514.8 519.4 May21 Jun21 507.9 518.9 Jul21 Aug21 507.0 510.5 Sep21 Q2-21 508.2 514.8 519.2 Q3-21 507.2 Q4-21 506.0 507.6 515.5 Q1-22 504.3 503.3 511.6 512.3 CAL22 503.9 498.4

**GASOIL CURVES** 