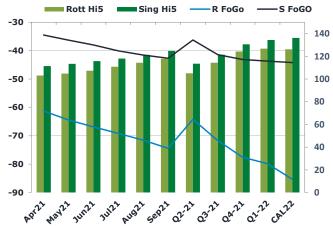

#### **Fuel Oil Market News**

The front crack opened at -8.20 this morning with the front Barges crack ended the day printing -8.30. The Cal 22 crack was valued at -10.50.

The Singapore FOGO ended the day trading at -34.5, with the Euro Fogo printing -61.25 on both front months, respectively.

|       | Rott GOFO | Sing GOFO | R FoGo | S FoGO | Rott Hi5 |
|-------|-----------|-----------|--------|--------|----------|
| Apr21 | 164.36    | 145.86    | -61.25 | -34.50 | 103      |
| May21 | 169.30    | 149.63    | -64.44 | -36.27 | 105      |
| Jun21 | 174.23    | 153.85    | -66.87 | -37.99 | 107      |
| Jul21 | 180.02    | 158.17    | -69.17 | -40.07 | 111      |
| Aug21 | 185.85    | 162.88    | -71.49 | -41.52 | 114      |
| Sep21 | 192.26    | 167.53    | -74.40 | -42.68 | 118      |
| Q2-21 | 169.30    | 149.74    | -64.20 | -36.24 | 105      |
| Q3-21 | 186.04    | 162.86    | -71.69 | -41.42 | 114      |
| Q4-21 | 201.83    | 173.60    | -77.56 | -43.08 | 124      |
| Q1-22 | 206.69    | 178.12    | -79.83 | -43.68 | 127      |
| CAL22 | 211.63    | 180.55    | -85.29 | -44.18 | 126      |