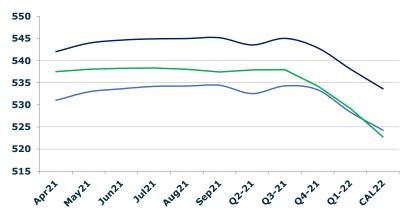

#### **GASOIL CURVES**

|       | Rott 0.1 | SGO 10ppm | ICE GO |
|-------|----------|-----------|--------|
| Apr21 | 531.0    | 537.5     | 542.0  |
| May21 | 532.9    | 538.0     | 543.9  |
| Jun21 | 533.6    | 538.3     | 544.6  |
| Jul21 | 534.2    | 538.3     | 544.9  |
| Aug21 | 534.3    | 538.0     | 545.0  |
| Sep21 | 534.4    | 537.4     | 545.2  |
| Q2-21 | 532.6    | 537.9     | 543.6  |
| Q3-21 | 534.3    | 537.9     | 545.0  |
| Q4-21 | 533.4    | 534.3     | 542.9  |
| Q1-22 | 528.3    | 529.2     | 538.1  |
| CAL22 | 524.3    | 522.7     | 533.6  |