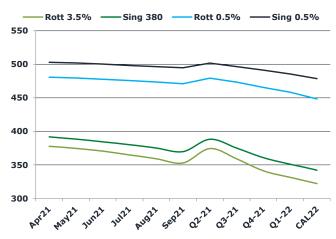

## **Brent**

| 68.34 | Barges 3.5 % | Sing 380cst | Rott 0.5% | Sing 0.5% | Sing Hi5 |
|-------|--------------|-------------|-----------|-----------|----------|
| Apr21 | 377.65       | 391.65      | 480.76    | 503.01    | 111      |
| May21 | 374.65       | 388.40      | 479.51    | 501.76    | 113      |
| Jun21 | 370.40       | 384.40      | 477.76    | 500.26    | 116      |
| Jul21 | 364.90       | 380.15      | 475.76    | 498.26    | 118      |
| Aug21 | 359.15       | 375.15      | 473.51    | 496.51    | 121      |
| Sep21 | 352.90       | 369.90      | 470.76    | 494.76    | 125      |
| Q2-21 | 374.25       | 388.15      | 479.35    | 501.65    | 114      |
| Q3-21 | 358.98       | 375.07      | 473.34    | 496.51    | 121      |
| Q4-21 | 341.07       | 360.65      | 465.34    | 491.17    | 131      |
| Q1-22 | 331.40       | 351.07      | 458.26    | 485.51    | 134      |
| CAL22 | 322.00       | 342.20      | 448.34    | 478.57    | 136      |