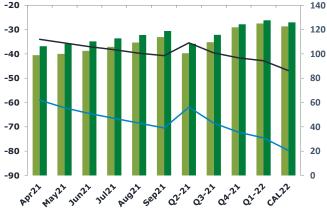

The Singapore FOGO ended the day trading at -32.25, with the Euro Fogo printing -57.75 on both front months, respectively.

|       | Rott GOFO | Sing GOFO | R FoGo | S FoGO | Rott Hi5 |
|-------|-----------|-----------|--------|--------|----------|
| Apr21 | 158.07    | 140.32    | -59.00 | -34.00 | 99       |
| May21 | 162.20    | 143.79    | -62.14 | -35.47 | 100      |
| Jun21 | 167.11    | 147.31    | -64.54 | -36.99 | 103      |
| Jul21 | 172.29    | 151.11    | -66.47 | -38.29 | 106      |
| Aug21 | 177.79    | 155.30    | -68.47 | -39.74 | 109      |
| Sep21 | 184.25    | 159.48    | -70.43 | -40.66 | 114      |
| Q2-21 | 162.50    | 143.75    | -61.90 | -35.45 | 101      |
| Q3-21 | 178.11    | 155.30    | -68.46 | -39.56 | 110      |
| Q4-21 | 194.15    | 166.02    | -72.16 | -41.62 | 122      |
| Q1-22 | 199.56    | 170.42    | -74.49 | -42.76 | 125      |
| CAL22 | 202.49    | 172.75    | -79.67 | -46.81 | 123      |