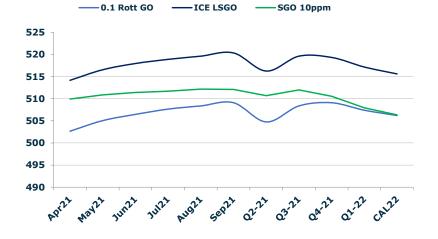

#### SGO 10ppm ICE GO Rott 0.1 509.9 Apr21 502.7 510.9 516.6 May21 506.5 511.4 518.0 Jun21 Jul21 507.6 508.4 Aug21 519.6 Sep21 509.1 520.4 Q2-21 504.8 516.3 Q3-21 508.4 512.0 Q4-21 509.1 510.5 Q1-22 507.4 507.9 CAL22 506.2 506.3 515.6

**GASOIL CURVES** 