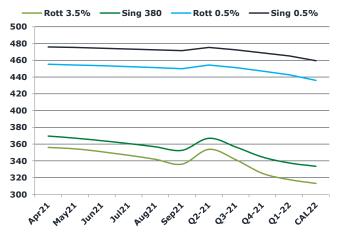

| Brent |              |             |           |           |          |
|-------|--------------|-------------|-----------|-----------|----------|
| 64.28 | Barges 3.5 % | Sing 380cst | Rott 0.5% | Sing 0.5% | Sing Hi5 |
| Apr21 | 356.10       | 369.60      | 455.17    | 475.92    | 106      |
| May21 | 354.35       | 367.10      | 454.42    | 475.42    | 108      |
| Jun21 | 350.85       | 364.10      | 453.42    | 474.42    | 110      |
| Jul21 | 346.60       | 360.60      | 452.42    | 473.42    | 113      |
| Aug21 | 341.85       | 356.85      | 451.17    | 472.42    | 116      |
| Sep21 | 336.10       | 352.60      | 449.92    | 471.42    | 119      |
| Q2-21 | 353.75       | 366.95      | 454.35    | 475.25    | 108      |
| Q3-21 | 341.52       | 356.68      | 451.17    | 472.42    | 116      |
| Q4-21 | 325.18       | 344.52      | 447.17    | 468.92    | 124      |
| Q1-22 | 317.60       | 337.52      | 442.67    | 465.17    | 128      |
| CAL22 | 313.10       | 333.60      | 435.92    | 459.54    | 126      |