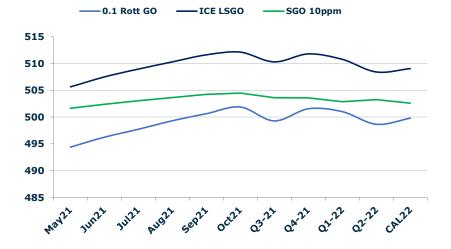

#### **GASOIL CURVES**

|       | Rott 0.1 | SGO 10ppm | ICE GO |
|-------|----------|-----------|--------|
| May21 | 494.4    | 501.6     | 505.6  |
| Jun21 | 496.3    | 502.4     | 507.5  |
| Jul21 | 497.7    | 503.1     | 509.0  |
| Aug21 | 499.3    | 503.7     | 510.3  |
| Sep21 | 500.6    | 504.3     | 511.6  |
| Oct21 | 501.9    | 504.5     | 512.1  |
| Q3-21 | 499.3    | 503.6     | 510.3  |
| Q4-21 | 501.5    | 503.6     | 511.8  |
| Q1-22 | 501.0    | 502.9     | 510.8  |
| Q2-22 | 498.7    | 503.3     | 508.4  |
| CAL22 | 499.8    | 502.6     | 509.0  |