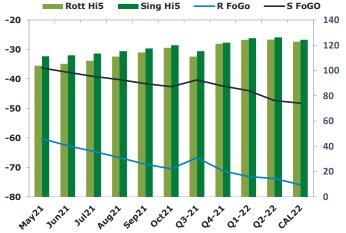

|       | Rott GOFO | Sing GOFO | R FoGo | S FoGO | Rott Hi5 |
|-------|-----------|-----------|--------|--------|----------|
| May21 | 163.99    | 147.49    | -60.25 | -36.25 | 104      |
| Jun21 | 167.85    | 149.74    | -62.61 | -37.74 | 105      |
| Jul21 | 172.33    | 152.66    | -64.58 | -39.17 | 108      |
| Aug21 | 177.66    | 155.50    | -66.67 | -40.26 | 111      |
| Sep21 | 183.23    | 159.10    | -68.98 | -41.61 | 114      |
| Oct21 | 188.48    | 162.57    | -70.48 | -42.58 | 118      |
| Q3-21 | 177.75    | 155.72    | -66.75 | -40.32 | 111      |
| Q4-21 | 192.31    | 164.51    | -71.15 | -42.44 | 121      |
| Q1-22 | 197.38    | 169.54    | -73.13 | -43.97 | 124      |
| Q2-22 | 198.27    | 173.69    | -73.77 | -47.36 | 124      |
| CAL22 | 198.65    | 172.44    | -75.90 | -48.20 | 123      |