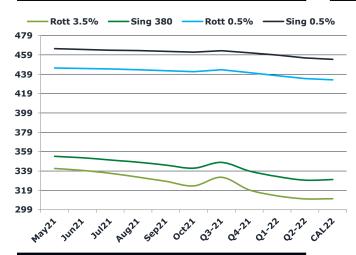

| Brent |              |             |           |           |          |
|-------|--------------|-------------|-----------|-----------|----------|
| 63.23 | Barges 3.5 % | Sing 380cst | Rott 0.5% | Sing 0.5% | Sing Hi5 |
| May21 | 341.65       | 354.15      | 445.39    | 465.39    | 111      |
| Jun21 | 339.65       | 352.65      | 444.89    | 464.64    | 112      |
| Jul21 | 336.65       | 350.40      | 444.39    | 463.89    | 113      |
| Aug21 | 332.65       | 348.15      | 443.64    | 463.39    | 115      |
| Sep21 | 328.40       | 345.15      | 442.64    | 462.64    | 117      |
| Oct21 | 323.65       | 341.90      | 441.64    | 461.89    | 120      |
| Q3-21 | 332.55       | 347.90      | 443.55    | 463.30    | 115      |
| Q4-21 | 319.48       | 339.07      | 440.64    | 461.14    | 122      |
| Q1-22 | 313.40       | 333.32      | 437.64    | 458.89    | 126      |
| Q2-22 | 310.15       | 329.57      | 434.64    | 455.89    | 126      |
| CAL22 | 310.40       | 330.15      | 433.14    | 454.39    | 124      |