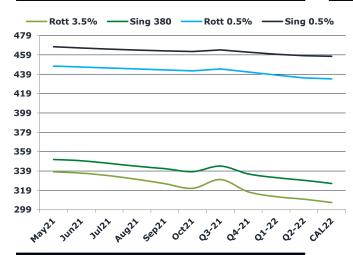

| Brent |              |             |           |           |          |
|-------|--------------|-------------|-----------|-----------|----------|
| 63.26 | Barges 3.5 % | Sing 380cst | Rott 0.5% | Sing 0.5% | Sing Hi5 |
| May21 | 338.15       | 350.90      | 447.45    | 467.45    | 117      |
| Jun21 | 336.90       | 349.65      | 446.45    | 466.20    | 117      |
| Jul21 | 334.15       | 346.90      | 445.45    | 464.95    | 118      |
| Aug21 | 330.40       | 343.90      | 444.45    | 463.95    | 120      |
| Sep21 | 325.90       | 341.40      | 443.45    | 463.20    | 122      |
| Oct21 | 321.15       | 338.40      | 442.45    | 462.45    | 124      |
| Q3-21 | 330.15       | 344.05      | 444.45    | 464.05    | 120      |
| Q4-21 | 317.57       | 336.07      | 441.36    | 461.70    | 126      |
| Q1-22 | 312.48       | 332.15      | 438.20    | 459.70    | 128      |
| Q2-22 | 309.90       | 329.40      | 435.28    | 458.20    | 129      |
| CAL22 | 306.40       | 326.15      | 434.28    | 457.45    | 131      |