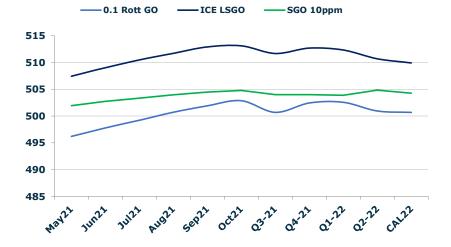

#### **GASOIL CURVES**

|       | Rott 0.1 | SGO 10ppm | ICE GO |
|-------|----------|-----------|--------|
| May21 | 496.2    | 501.9     | 507.4  |
| Jun21 | 497.8    | 502.8     | 509.0  |
| Jul21 | 499.2    | 503.4     | 510.5  |
| Aug21 | 500.7    | 504.0     | 511.7  |
| Sep21 | 501.9    | 504.5     | 512.9  |
| Oct21 | 502.9    | 504.8     | 513.1  |
| Q3-21 | 500.7    | 504.0     | 511.7  |
| Q4-21 | 502.4    | 504.0     | 512.7  |
| Q1-22 | 502.6    | 503.9     | 512.3  |
| Q2-22 | 501.0    | 504.9     | 510.7  |
| CAL22 | 500.7    | 504.3     | 509.9  |