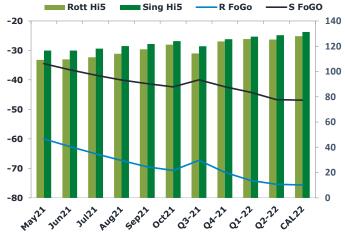

The Singapore FOGO ended the day trading at -34.50, with the Euro Fogo printing -60 on both front months, respectively.

|       | Rott GOFO | Sing GOFO | R FoGo | S FoGO | Rott Hi5 |
|-------|-----------|-----------|--------|--------|----------|
| May21 | 169.30    | 151.05    | -60.00 | -34.50 | 109      |
| Jun21 | 172.14    | 153.12    | -62.60 | -36.57 | 110      |
| Jul21 | 176.33    | 156.46    | -65.03 | -38.42 | 111      |
| Aug21 | 181.33    | 160.06    | -67.28 | -40.01 | 114      |
| Sep21 | 187.02    | 163.08    | -69.47 | -41.28 | 118      |
| Oct21 | 191.97    | 166.38    | -70.67 | -42.33 | 121      |
| Q3-21 | 181.55    | 159.94    | -67.25 | -39.94 | 114      |
| Q4-21 | 195.13    | 167.94    | -71.34 | -42.31 | 124      |
| Q1-22 | 199.85    | 171.73    | -74.13 | -44.19 | 126      |
| Q2-22 | 200.80    | 175.45    | -75.43 | -46.66 | 125      |
| CAL22 | 203.53    | 178.12    | -75.65 | -46.83 | 128      |