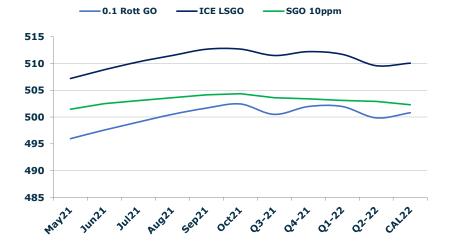

#### **GASOIL CURVES**

|       | Rott 0.1 | SGO 10ppm | ICE GO |
|-------|----------|-----------|--------|
| May21 | 496.0    | 501.5     | 507.2  |
| Jun21 | 497.6    | 502.5     | 508.8  |
| Jul21 | 499.1    | 503.1     | 510.3  |
| Aug21 | 500.5    | 503.6     | 511.5  |
| Sep21 | 501.7    | 504.1     | 512.7  |
| Oct21 | 502.4    | 504.4     | 512.7  |
| Q3-21 | 500.5    | 503.6     | 511.5  |
| Q4-21 | 502.0    | 503.4     | 512.2  |
| Q1-22 | 502.0    | 503.1     | 511.7  |
| Q2-22 | 499.9    | 502.9     | 509.6  |
| CAL22 | 500.8    | 502.3     | 510.1  |