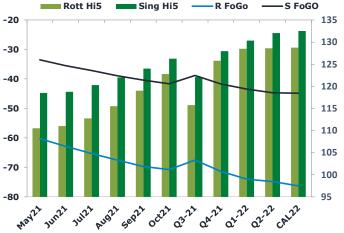

#### **Fuel Oil Market News**

The front crack opened at -9.50 this morning with the front Barges crack ended the day printing -9.50. The Cal 22 crack was valued at -10.8.

The Singapore FOGO ended the day trading at -33.50, with the Euro Fogo printing -60.25 on both front months, respectively.

|       | Rott GOFO | Sing GOFO | R FoGo | S FoGO | Rott Hi5 |
|-------|-----------|-----------|--------|--------|----------|
| May21 | 170.76    | 152.01    | -60.25 | -33.50 | 111      |
| Jun21 | 173.88    | 154.31    | -62.87 | -35.54 | 111      |
| Jul21 | 178.11    | 157.40    | -65.35 | -37.14 | 113      |
| Aug21 | 183.07    | 160.92    | -67.55 | -38.91 | 116      |
| Sep21 | 188.72    | 164.45    | -69.71 | -40.43 | 119      |
| Oct21 | 193.50    | 167.92    | -70.73 | -41.66 | 123      |
| Q3-21 | 183.30    | 160.92    | -67.55 | -38.82 | 116      |
| Q4-21 | 197.11    | 169.62    | -71.34 | -41.69 | 126      |
| Q1-22 | 202.52    | 173.76    | -74.01 | -43.41 | 129      |
| Q2-22 | 203.40    | 176.73    | -74.81 | -44.72 | 129      |
| CAL22 | 204.96    | 177.46    | -76.26 | -44.84 | 129      |