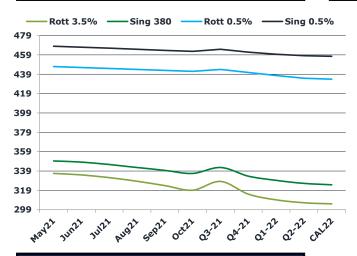

| Brent |              |             |           |           |          |
|-------|--------------|-------------|-----------|-----------|----------|
| 63.10 | Barges 3.5 % | Sing 380cst | Rott 0.5% | Sing 0.5% | Sing Hi5 |
| May21 | 336.45       | 349.45      | 446.96    | 467.96    | 119      |
| Jun21 | 334.95       | 348.20      | 445.96    | 466.96    | 119      |
| Jul21 | 332.20       | 345.70      | 444.96    | 465.96    | 120      |
| Aug21 | 328.45       | 342.70      | 443.96    | 464.71    | 122      |
| Sep21 | 323.95       | 339.70      | 442.96    | 463.71    | 124      |
| Oct21 | 319.20       | 336.45      | 441.96    | 462.71    | 126      |
| Q3-21 | 328.20       | 342.70      | 443.95    | 464.80    | 122      |
| Q4-21 | 315.12       | 333.78      | 440.88    | 461.71    | 128      |
| Q1-22 | 309.20       | 329.37      | 437.71    | 459.71    | 130      |
| Q2-22 | 306.20       | 326.20      | 434.80    | 458.21    | 132      |
| CAL22 | 305.10       | 324.85      | 433.80    | 457.46    | 133      |