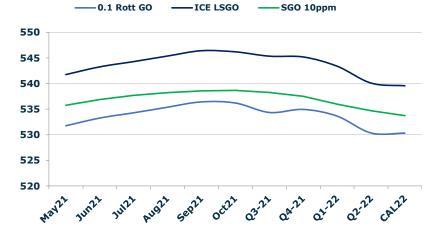

#### GASOIL CURVES

|       | Rott 0.1 | SGO 10ppm | ICE GO |
|-------|----------|-----------|--------|
| May21 | 531.8    | 535.8     | 541.8  |
| Jun21 | 533.3    | 536.9     | 543.3  |
| Jul21 | 534.3    | 537.7     | 544.3  |
| Aug21 | 535.4    | 538.2     | 545.4  |
| Sep21 | 536.4    | 538.6     | 546.4  |
| Oct21 | 536.2    | 538.7     | 546.2  |
| Q3-21 | 534.4    | 538.3     | 545.4  |
| Q4-21 | 534.9    | 537.5     | 545.2  |
| Q1-22 | 533.6    | 536.0     | 543.4  |
| Q2-22 | 530.3    | 534.7     | 540.1  |
| CAL22 | 530.3    | 533.7     | 539.6  |