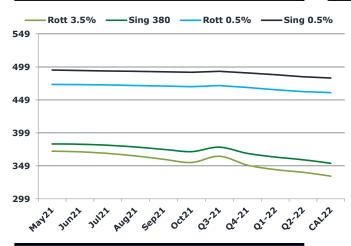

| Brent |              |             |           |           |          |
|-------|--------------|-------------|-----------|-----------|----------|
| 67.65 | Barges 3.5 % | Sing 380cst | Rott 0.5% | Sing 0.5% | Sing Hi5 |
| May21 | 371.25       | 382.25      | 472.27    | 494.27    | 112      |
| Jun21 | 370.25       | 381.75      | 472.02    | 493.27    | 112      |
| Jul21 | 367.75       | 380.25      | 471.52    | 492.77    | 113      |
| Aug21 | 364.00       | 377.50      | 470.77    | 492.27    | 115      |
| Sep21 | 359.00       | 374.00      | 470.02    | 491.52    | 118      |
| Oct21 | 354.00       | 370.50      | 469.02    | 490.77    | 120      |
| Q3-21 | 363.60       | 377.25      | 470.75    | 492.20    | 115      |
| Q4-21 | 350.17       | 367.92      | 467.77    | 489.93    | 122      |
| Q1-22 | 343.33       | 362.33      | 464.52    | 487.02    | 125      |
| Q2-22 | 339.17       | 358.25      | 461.52    | 484.02    | 126      |
| CAL22 | 333.40       | 352.90      | 459.89    | 482.06    | 129      |