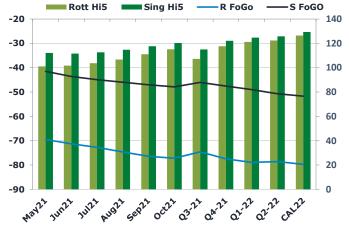

#### **Fuel Oil Market News**

The front crack opened at -8.55 this morning with the front Barges crack ended the day printing -8.60. The Cal 22 crack was valued at -10.

The Singapore FOGO ended the day trading at -41, with the Euro Fogo printing -69.5 on both front months, respectively.

|       | Rott GOFO | Sing GOFO | R FoGo | S FoGO | Rott Hi5 |
|-------|-----------|-----------|--------|--------|----------|
| May21 | 170.52    | 153.52    | -69.50 | -41.50 | 101      |
| Jun21 | 173.02    | 155.13    | -71.25 | -43.62 | 102      |
| Jul21 | 176.54    | 157.45    | -72.78 | -44.94 | 104      |
| Aug21 | 181.39    | 160.72    | -74.63 | -45.96 | 107      |
| Sep21 | 187.43    | 164.60    | -76.42 | -47.08 | 111      |
| Oct21 | 192.19    | 168.17    | -77.18 | -47.91 | 115      |
| Q3-21 | 181.75    | 161.01    | -74.60 | -46.06 | 107      |
| Q4-21 | 195.03    | 169.61    | -77.43 | -47.60 | 118      |
| Q1-22 | 200.05    | 173.66    | -78.87 | -48.97 | 121      |
| Q2-22 | 200.93    | 176.45    | -78.58 | -50.68 | 122      |
| CAL22 | 206.16    | 180.84    | -79.67 | -51.68 | 127      |