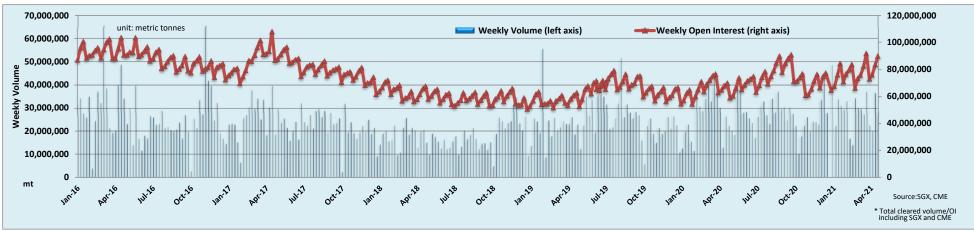

-------|--------|--------|
| Platts IO 62%        | \$186.45 | -\$4.00 | \$179.63 | IV     | 1B IO 65% | \$222.50 | -\$2.80 | \$212.87 |        |        |
|                      |          |         |          | •      |           |          |         |          |        |        |
| Iron Ore 62% Futures | Apr 21   | May 21  | Jun 21   | Jul 21 | Q2 21     | Q3 21    | Q4 21   | Q1 22    | Cal 22 | Cal 23 |
| London Close \$/t    | 179.63   | 184.00  | 179.65   | 175.50 | 181.10    | 171.25   | 159.50  | 149.50   | 138.35 | 117.10 |
| Singapore Close \$/t | 179.50   | 184.00  | 179.60   | 175.45 | 181.05    | 171.25   | 159.60  | 149.65   | 138.50 | 117.25 |
| Change               | +0.07%   | +0.00%  | +0.03%   | +0.03% | +0.03%    | +0.00%   | -0.06%  | -0.10%   | -0.11% | -0.13% |







Disclaimer: The information provided in this communication is not intended for retail clients. It is general in nature only and does not constitute advice or an offer to sell, or the solicitation of an offer to purchase any swap or other financial instruments, nor constitute any recommendation on our part. The information has been prepared without considering your investment objectives, financial situation, or knowledge and experience. This material is not a research report and is not intended as such. FIS is not responsible for any trading decisions taken based on this communication. Trading swaps and over-the-counter derivatives, exchange-traded derivatives, and options involve substantial risk and are not suitable for all investors. You are advised to perform an independent investigat