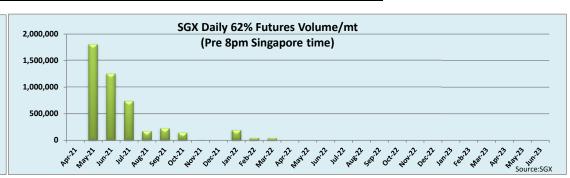

---------|--------|--------|
| Platts IO 62%        | \$186.45 | -\$4.00 | \$179.63 | IV     | 1B IO 65% | \$222.50 | -\$2.80 | \$212.87 |        |        |
|                      |          |         |          | •      |           |          |         |          |        |        |
| Iron Ore 62% Futures | Apr 21   | May 21  | Jun 21   | Jul 21 | Q2 21     | Q3 21    | Q4 21   | Q1 22    | Cal 22 | Cal 23 |
| London Close \$/t    | 179.63   | 184.00  | 179.65   | 175.50 | 181.10    | 171.25   | 159.50  | 149.50   | 138.35 | 117.10 |
| Singapore Close \$/t | 179.50   | 184.00  | 179.60   | 175.45 | 181.05    | 171.25   | 159.60  | 149.65   | 138.50 | 117.25 |
| Change               | +0.07%   | +0.00%  | +0.03%   | +0.03% | +0.03%    | +0.00%   | -0.06%  | -0.10%   | -0.11% | -0.13% |







Disclaimer: The information provided in this communication is not intended for retail clients. It is general in nature only and does not constitute advice or an offer to sell, or the solicitation of an offer to purchase any swap or other financial instruments, nor constitute any recommendation on our part. The information has been prepared without considering your investment objectives, financial situation, or knowledge and experience. This material is not a research report and is not intended as such. FIS is not responsible for any trading decisions taken based on this communication. Trading swaps and over-the-counter derivatives, exchange-traded derivatives, and options involve substantial risk and are not suitable for all investors. You are advised to perform an independent investig