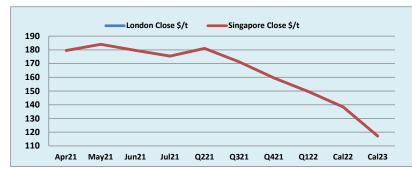

## 30 April 2021

| INDEX                | Price    | Change  | MTD      |        | INDEX     |          | Change  | MTD      | -      |        |
|----------------------|----------|---------|----------|--------|-----------|----------|---------|----------|--------|--------|
| Platts IO 62%        | \$186.45 | -\$4.00 | \$179.63 | IV     | 1B IO 65% | \$222.50 | -\$2.80 | \$212.87 |        |        |
|                      |          |         |          | •      |           |          |         |          |        |        |
| Iron Ore 62% Futures | Apr 21   | May 21  | Jun 21   | Jul 21 | Q2 21     | Q3 21    | Q4 21   | Q1 22    | Cal 22 | Cal 23 |
| London Close \$/t    | 179.63   | 184.00  | 179.65   | 175.50 | 181.10    | 171.25   | 159.50  | 149.50   | 138.35 | 117.10 |
| Singapore Close \$/t | 179.50   | 184.00  | 179.60   | 175.45 | 181.05    | 171.25   | 159.60  | 149.65   | 138.50 | 117.25 |
| Change               | +0.07%   | +0.00%  | +0.03%   | +0.03% | +0.03%    | +0.00%   | -0.06%  | -0.10%   | -0.11% | -0.13% |