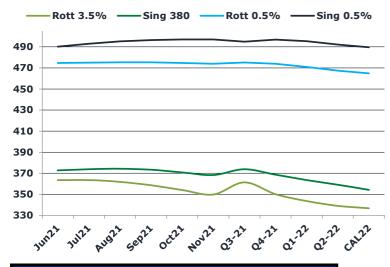

| Brent |              |             |           |           |          |
|-------|--------------|-------------|-----------|-----------|----------|
| 69.31 | Barges 3.5 % | Sing 380cst | Rott 0.5% | Sing 0.5% | Sing Hi5 |
| Jun21 | 363.50       | 372.75      | 474.71    | 490.21    | 117      |
| Jul21 | 363.50       | 373.75      | 474.96    | 492.96    | 119      |
| Aug21 | 361.80       | 374.25      | 475.21    | 495.21    | 121      |
| Sep21 | 358.55       | 373.25      | 475.21    | 496.46    | 123      |
| Oct21 | 354.05       | 370.75      | 474.71    | 496.96    | 126      |
| Nov21 | 349.80       | 368.25      | 473.96    | 496.96    | 129      |
| Q3-21 | 361.30       | 373.75      | 475.15    | 494.90    | 121      |
| Q4-21 | 350.13       | 368.58      | 473.88    | 496.79    | 128      |
| Q1-22 | 343.55       | 363.50      | 470.96    | 495.38    | 132      |
| Q2-22 | 339.05       | 359.00      | 467.38    | 492.21    | 133      |
| CAL22 | 336.70       | 354.20      | 464.71    | 489.52    | 135      |