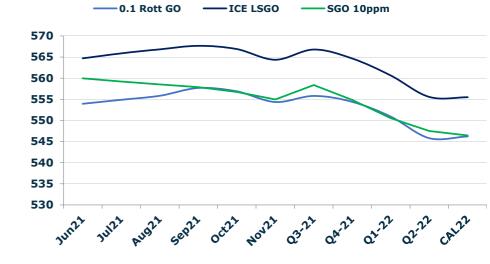

#### GASOIL CURVES

|       | Rott 0.1 | SGO 10ppm | ICE GO |
|-------|----------|-----------|--------|
| Jun21 | 554.0    | 560.0     | 564.7  |
| Jul21 | 554.9    | 559.2     | 565.9  |
| Aug21 | 555.8    | 558.5     | 566.8  |
| Sep21 | 557.7    | 557.9     | 567.7  |
| Oct21 | 556.9    | 556.8     | 566.9  |
| Nov21 | 554.4    | 555.0     | 564.4  |
| Q3-21 | 555.8    | 558.4     | 566.8  |
| Q4-21 | 554.4    | 554.9     | 564.7  |
| Q1-22 | 550.9    | 550.5     | 560.7  |
| Q2-22 | 545.8    | 547.5     | 555.6  |
| CAL22 | 546.2    | 546.5     | 555.5  |