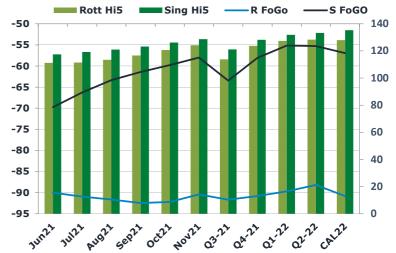

#### **Fuel Oil Market News**

The front crack opened at -10.95 is morning with the front Barges crack ended the day printing -11.70. The Cal 22 crack was valued at -11.20.

The Singapore FOGO ended the day trading at -69.75, with the Euro Fogo printing -90 on both front months, respectively.

|       | Rott GOFO | Sing GOFO | R FoGo | S FoGO | Rott Hi5 |
|-------|-----------|-----------|--------|--------|----------|
| Jun21 | 201.21    | 187.21    | -90.00 | -69.75 | 111      |
| Jul21 | 202.39    | 185.46    | -90.93 | -66.26 | 111      |
| Aug21 | 205.05    | 184.29    | -91.64 | -63.33 | 113      |
| Sep21 | 209.13    | 184.62    | -92.47 | -61.41 | 117      |
| Oct21 | 212.84    | 186.00    | -92.18 | -59.80 | 121      |
| Nov21 | 214.58    | 186.72    | -90.42 | -58.01 | 124      |
| Q3-21 | 205.50    | 184.63    | -91.65 | -63.48 | 114      |
| Q4-21 | 214.54    | 186.28    | -90.79 | -58.08 | 124      |
| Q1-22 | 217.11    | 187.05    | -89.70 | -55.17 | 127      |
| Q2-22 | 216.52    | 188.49    | -88.19 | -55.28 | 128      |
| CAL22 | 218.79    | 192.26    | -90.78 | -56.94 | 128      |