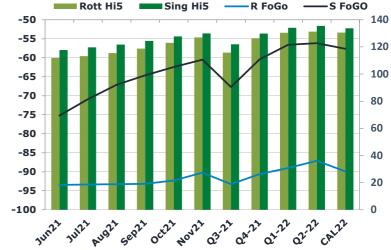

#### Fuel Oil Market News

The front crack opened at -11.70 is morning with the front Barges crack ended the day printing -12.00. The Cal 22 crack was valued at -11.30.

The Singapore FOGO ended the day trading at -75.25, with the Euro Fogo printing -93.5 on both front months, respectively.

|       | Rott GOFO | Sing GOFO | R FoGo | S FoGO | Rott Hi5 |
|-------|-----------|-----------|--------|--------|----------|
| Jun21 | 205.46    | 192.96    | -93.50 | -75.25 | 112      |
| Jul21 | 206.56    | 190.59    | -93.35 | -70.88 | 113      |
| Aug21 | 208.72    | 188.80    | -93.26 | -67.09 | 115      |
| Sep21 | 211.90    | 189.08    | -93.19 | -64.62 | 119      |
| Oct21 | 215.27    | 190.14    | -92.31 | -62.43 | 123      |
| Nov21 | 217.17    | 190.45    | -90.21 | -60.49 | 127      |
| Q3-21 | 209.05    | 189.65    | -93.25 | -67.70 | 116      |
| Q4-21 | 217.06    | 190.27    | -90.60 | -60.39 | 126      |
| Q1-22 | 219.48    | 190.68    | -89.02 | -56.56 | 130      |
| Q2-22 | 218.35    | 191.61    | -87.14 | -56.15 | 131      |
| CAL22 | 220.35    | 191.32    | -89.89 | -57.65 | 131      |