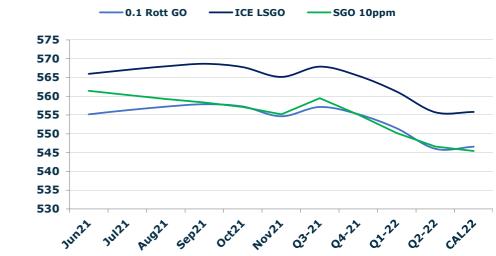

### **GASOIL CURVES**

|       | Rott 0.1 | SGO 10ppm | ICE GO |
|-------|----------|-----------|--------|
| Jun21 | 555.2    | 561.5     | 566.0  |
| Jul21 | 556.3    | 560.3     | 567.1  |
| Aug21 | 557.2    | 559.3     | 568.0  |
| Sep21 | 557.9    | 558.3     | 568.6  |
| Oct21 | 557.3    | 557.1     | 567.8  |
| Nov21 | 554.7    | 555.2     | 565.2  |
| Q3-21 | 557.2    | 559.5     | 567.9  |
| Q4-21 | 555.2    | 555.1     | 565.5  |
| Q1-22 | 551.5    | 550.2     | 561.2  |
| Q2-22 | 546.0    | 546.6     | 555.8  |
| CAL22 | 546.6    | 545.4     | 555.8  |