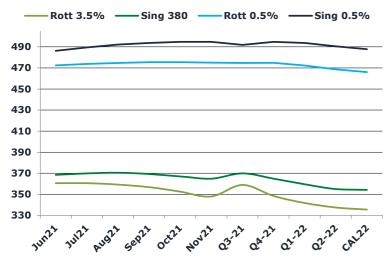

## Brent

| Dicin |              |             |           |           |          |
|-------|--------------|-------------|-----------|-----------|----------|
| 69.22 | Barges 3.5 % | Sing 380cst | Rott 0.5% | Sing 0.5% | Sing Hi5 |
| Jun21 | 360.50       | 368.50      | 472.46    | 486.21    | 118      |
| Jul21 | 360.50       | 369.75      | 473.71    | 489.46    | 120      |
| Aug21 | 359.25       | 370.50      | 474.71    | 492.21    | 122      |
| Sep21 | 356.75       | 369.25      | 475.46    | 493.71    | 124      |
| Oct21 | 352.50       | 367.00      | 475.46    | 494.71    | 128      |
| Nov21 | 348.00       | 364.75      | 474.96    | 494.71    | 130      |
| Q3-21 | 358.85       | 369.85      | 474.65    | 491.80    | 122      |
| Q4-21 | 348.42       | 364.83      | 474.88    | 494.71    | 130      |
| Q1-22 | 341.75       | 359.50      | 472.21    | 493.63    | 134      |
| Q2-22 | 337.42       | 355.00      | 468.63    | 490.46    | 135      |
| CAL22 | 335.50       | 354.10      | 465.96    | 487.77    | 134      |