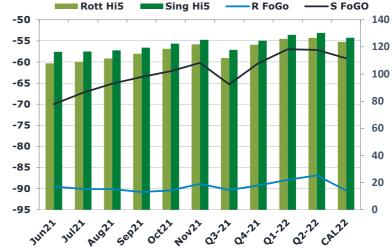

#### **Fuel Oil Market News**

The front crack opened at -11.40 is morning with the front Barges crack ended the day printing -11.10. The Cal 22 crack was valued at -11.05.

The Singapore FOGO ended the day trading at -70.00, with the Euro Fogo printing -89.5 on both front months, respectively.

|       | Rott GOFO | Sing GOFO | R FoGo | S FoGO | Rott Hi5 |
|-------|-----------|-----------|--------|--------|----------|
| Jun21 | 197.44    | 186.44    | -89.50 | -70.00 | 108      |
| Jul21 | 199.00    | 183.93    | -90.05 | -67.23 | 109      |
| Aug21 | 201.54    | 182.56    | -90.09 | -65.12 | 111      |
| Sep21 | 205.75    | 182.99    | -90.81 | -63.55 | 115      |
| Oct21 | 209.09    | 184.62    | -90.40 | -62.18 | 119      |
| Nov21 | 210.82    | 185.41    | -88.88 | -60.22 | 122      |
| Q3-21 | 202.10    | 183.14    | -90.30 | -65.29 | 112      |
| Q4-21 | 210.86    | 184.97    | -89.25 | -60.28 | 122      |
| Q1-22 | 213.83    | 185.86    | -87.89 | -57.00 | 126      |
| Q2-22 | 213.56    | 187.39    | -86.87 | -57.12 | 127      |
| CAL22 | 214.14    | 185.95    | -90.42 | -59.09 | 124      |