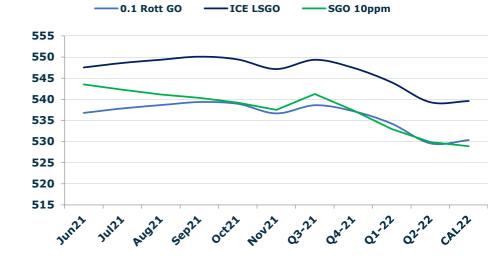

#### GASOIL CURVES

|       | Rott 0.1 | SGO 10ppm | ICE GO |
|-------|----------|-----------|--------|
| Jun21 | 536.8    | 543.5     | 547.5  |
| Jul21 | 537.8    | 542.3     | 548.6  |
| Aug21 | 538.6    | 541.2     | 549.4  |
| Sep21 | 539.4    | 540.3     | 550.1  |
| Oct21 | 538.9    | 539.2     | 549.4  |
| Nov21 | 536.7    | 537.5     | 547.2  |
| Q3-21 | 538.6    | 541.2     | 549.4  |
| Q4-21 | 537.2    | 537.4     | 547.5  |
| Q1-22 | 534.3    | 533.0     | 544.0  |
| Q2-22 | 529.6    | 529.9     | 539.3  |
| CAL22 | 530.3    | 528.9     | 539.6  |