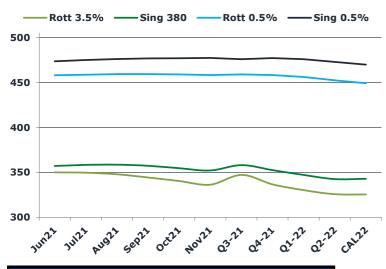

| Brent |              |             |           |           |          |
|-------|--------------|-------------|-----------|-----------|----------|
| 66.32 | Barges 3.5 % | Sing 380cst | Rott 0.5% | Sing 0.5% | Sing Hi5 |
| Jun21 | 350.10       | 357.10      | 458.04    | 473.54    | 116      |
| Jul21 | 349.60       | 358.35      | 458.54    | 475.04    | 117      |
| Aug21 | 347.85       | 358.60      | 459.29    | 476.04    | 117      |
| Sep21 | 344.35       | 357.35      | 459.29    | 476.79    | 119      |
| Oct21 | 340.35       | 354.60      | 459.04    | 477.04    | 122      |
| Nov21 | 336.35       | 352.10      | 458.29    | 477.29    | 125      |
| Q3-21 | 347.25       | 358.10      | 459.05    | 475.95    | 118      |
| Q4-21 | 336.60       | 352.43      | 458.21    | 477.13    | 125      |
| Q1-22 | 330.18       | 347.10      | 456.13    | 475.96    | 129      |
| Q2-22 | 325.77       | 342.52      | 452.46    | 472.79    | 130      |
| CAL22 | 325.45       | 342.95      | 449.17    | 469.81    | 127      |