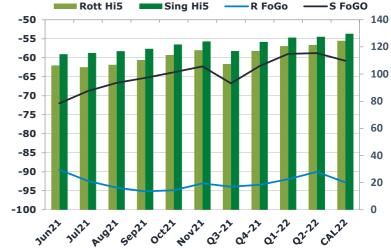

### Fuel Oil Market News

The front crack opened at -11.40 is morning with the front Barges crack ended the day printing -10.95. The Cal 22 crack was valued at -11.05.

The Singapore FOGO ended the day trading at -72, with the Euro Fogo printing -89.5 on both front months, respectively.

|       | Rott GOFO | Sing GOFO | R FoGo | S FoGO | Rott Hi5 |
|-------|-----------|-----------|--------|--------|----------|
| Jun21 | 195.84    | 186.59    | -89.50 | -72.00 | 106      |
| Jul21 | 197.53    | 184.35    | -92.44 | -68.76 | 105      |
| Aug21 | 201.02    | 183.43    | -94.18 | -66.58 | 107      |
| Sep21 | 205.53    | 183.90    | -95.19 | -65.31 | 110      |
| Oct21 | 208.95    | 185.66    | -94.86 | -63.82 | 114      |
| Nov21 | 210.63    | 186.35    | -93.04 | -62.25 | 118      |
| Q3-21 | 201.35    | 183.72    | -93.95 | -66.72 | 107      |
| Q4-21 | 210.51    | 185.95    | -93.42 | -62.19 | 117      |
| Q1-22 | 212.56    | 185.80    | -91.97 | -58.96 | 121      |
| Q2-22 | 211.46    | 186.27    | -90.03 | -58.76 | 121      |
| CAL22 | 217.36    | 190.63    | -92.81 | -60.81 | 125      |