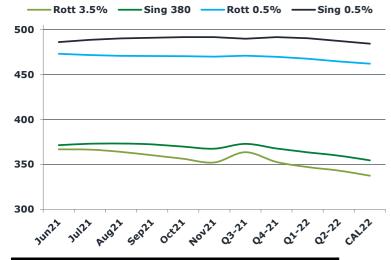

## **Brent**

| 68.84 | Barges 3.5 % | Sing 380cst | Rott 0.5% | Sing 0.5% | Sing Hi5 |
|-------|--------------|-------------|-----------|-----------|----------|
| Jun21 | 366.70       | 371.45      | 473.04    | 486.04    | 115      |
| Jul21 | 366.45       | 372.95      | 471.54    | 488.54    | 116      |
| Aug21 | 363.95       | 373.20      | 470.79    | 490.04    | 117      |
| Sep21 | 360.20       | 372.20      | 470.54    | 490.79    | 119      |
| Oct21 | 356.20       | 369.70      | 470.29    | 491.54    | 122      |
| Nov21 | 352.20       | 367.45      | 469.79    | 491.54    | 124      |
| Q3-21 | 363.55       | 372.80      | 470.95    | 489.80    | 117      |
| Q4-21 | 352.62       | 367.70      | 469.71    | 491.46    | 124      |
| Q1-22 | 346.95       | 363.45      | 467.54    | 490.29    | 127      |
| Q2-22 | 343.12       | 359.70      | 464.54    | 487.21    | 128      |
| CAL22 | 337.45       | 354.45      | 462.00    | 484.27    | 130      |