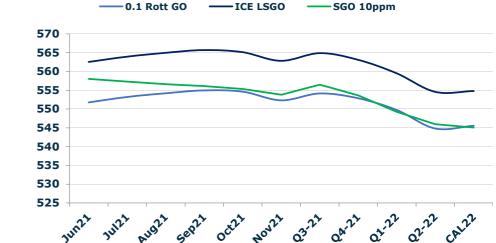

## **GASOIL CURVES**

|       | Rott 0.1 | SGO 10ppm | ICE GO |
|-------|----------|-----------|--------|
| Jun21 | 551.8    | 558.0     | 562.5  |
| Jul21 | 553.2    | 557.3     | 564.0  |
| Aug21 | 554.2    | 556.6     | 565.0  |
| Sep21 | 555.0    | 556.1     | 565.7  |
| Oct21 | 554.6    | 555.4     | 565.1  |
| Nov21 | 552.3    | 553.8     | 562.8  |
| Q3-21 | 554.2    | 556.5     | 564.9  |
| Q4-21 | 552.9    | 553.6     | 563.1  |
| Q1-22 | 549.8    | 549.3     | 559.5  |
| Q2-22 | 544.8    | 546.0     | 554.6  |
| CAL22 | 545.6    | 545.1     | 554.8  |