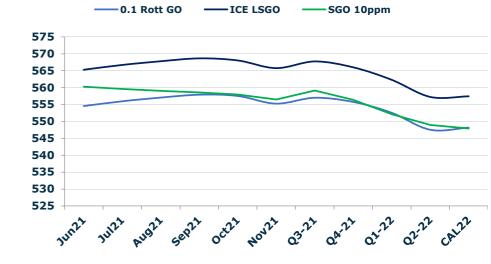

#### GASOIL CURVES

|       | Rott 0.1 | SGO 10ppm | ICE GO |
|-------|----------|-----------|--------|
| Jun21 | 554.5    | 560.3     | 565.3  |
| Jul21 | 556.0    | 559.6     | 566.7  |
| Aug21 | 557.1    | 559.0     | 567.8  |
| Sep21 | 557.9    | 558.6     | 568.7  |
| Oct21 | 557.6    | 558.0     | 568.1  |
| Nov21 | 555.3    | 556.5     | 565.8  |
| Q3-21 | 557.0    | 559.1     | 567.8  |
| Q4-21 | 555.8    | 556.4     | 566.0  |
| Q1-22 | 552.6    | 552.1     | 562.3  |
| Q2-22 | 547.5    | 548.9     | 557.3  |
| CAL22 | 548.2    | 547.9     | 557.4  |