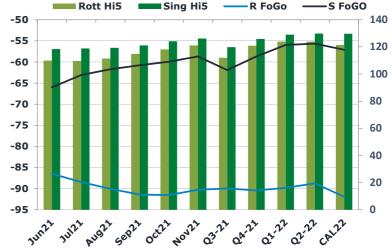

#### **Fuel Oil Market News**

The front crack opened at -10.65 is morning with the front Barges crack ended the day printing -11.20. The Cal 22 crack was valued at -10.45.

The Singapore FOGO ended the day trading at -66, with the Euro Fogo printing -86.5 on both front months, respectively.

|       | Rott GOFO | Sing GOFO | R FoGo | S FoGO | Rott Hi5 |
|-------|-----------|-----------|--------|--------|----------|
| Jun21 | 196.39    | 184.39    | -86.50 | -66.00 | 110      |
| Jul21 | 198.08    | 181.97    | -88.44 | -63.08 | 110      |
| Aug21 | 201.41    | 181.13    | -90.02 | -61.73 | 111      |
| Sep21 | 206.28    | 181.93    | -91.39 | -60.79 | 115      |
| Oct21 | 209.66    | 184.08    | -91.52 | -59.94 | 118      |
| Nov21 | 211.39    | 184.84    | -90.25 | -58.70 | 121      |
| Q3-21 | 201.95    | 181.72    | -89.95 | -61.92 | 112      |
| Q4-21 | 211.30    | 184.49    | -90.41 | -58.68 | 121      |
| Q1-22 | 213.68    | 184.91    | -89.79 | -55.94 | 124      |
| Q2-22 | 212.63    | 185.54    | -88.73 | -55.65 | 124      |
| CAL22 | 213.32    | 186.84    | -91.90 | -57.11 | 122      |