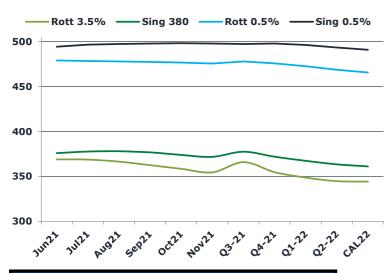

| DICIL |              |             |           |           |          |
|-------|--------------|-------------|-----------|-----------|----------|
| 69.76 | Barges 3.5 % | Sing 380cst | Rott 0.5% | Sing 0.5% | Sing Hi5 |
| Jun21 | 368.90       | 375.90      | 478.79    | 494.29    | 118      |
| Jul21 | 368.65       | 377.65      | 478.29    | 496.54    | 119      |
| Aug21 | 366.40       | 377.90      | 477.79    | 497.29    | 119      |
| Sep21 | 362.40       | 376.65      | 477.29    | 497.79    | 121      |
| Oct21 | 358.40       | 373.90      | 476.54    | 498.04    | 124      |
| Nov21 | 354.40       | 371.65      | 475.54    | 497.79    | 126      |
| Q3-21 | 365.80       | 377.40      | 477.80    | 497.20    | 120      |
| Q4-21 | 354.73       | 371.90      | 475.63    | 497.71    | 126      |
| Q1-22 | 348.65       | 367.23      | 472.54    | 496.21    | 129      |
| Q2-22 | 344.65       | 363.40      | 468.54    | 493.29    | 130      |
| CAL22 | 344.10       | 361.10      | 465.52    | 490.83    | 130      |