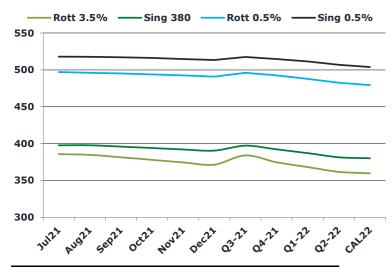

## **Brent**

| 71.64 | Barges 3.5 % | Sing 380cst | Rott 0.5% | Sing 0.5% | Sing Hi5 |
|-------|--------------|-------------|-----------|-----------|----------|
| Jul21 | 385.75       | 397.75      | 497.15    | 517.90    | 120      |
| Aug21 | 384.75       | 397.75      | 496.15    | 517.65    | 120      |
| Sep21 | 381.50       | 396.00      | 495.15    | 517.15    | 121      |
| Oct21 | 378.00       | 394.00      | 493.90    | 516.15    | 122      |
| Nov21 | 374.50       | 392.00      | 492.65    | 514.80    | 123      |
| Dec21 | 371.50       | 390.50      | 490.90    | 513.50    | 123      |
| Q3-21 | 384.00       | 397.15      | 496.15    | 517.55    | 120      |
| Q4-21 | 374.67       | 392.17      | 492.48    | 514.81    | 123      |
| Q1-22 | 368.25       | 387.00      | 487.90    | 511.41    | 124      |
| Q2-22 | 361.75       | 381.50      | 482.65    | 507.00    | 125      |
| CAL22 | 359.60       | 380.10      | 479.34    | 503.73    | 124      |