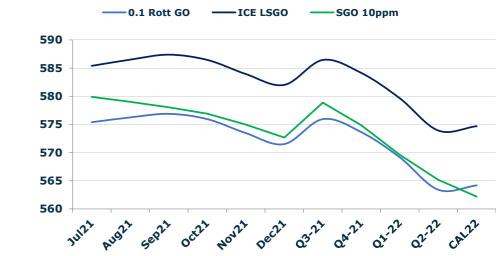

### **GASOIL CURVES**

|       | Rott 0.1 | SGO 10ppm | ICE GO |
|-------|----------|-----------|--------|
| Jul21 | 575.4    | 579.9     | 585.4  |
| Aug21 | 576.3    | 579.0     | 586.5  |
| Sep21 | 576.9    | 578.0     | 587.4  |
| Oct21 | 576.0    | 576.9     | 586.5  |
| Nov21 | 573.5    | 575.0     | 584.0  |
| Dec21 | 571.5    | 572.7     | 582.0  |
| Q3-21 | 576.0    | 578.9     | 586.5  |
| Q4-21 | 573.6    | 574.9     | 584.1  |
| Q1-22 | 569.2    | 569.6     | 579.7  |
| Q2-22 | 563.4    | 565.2     | 573.9  |
| CAL22 | 564.2    | 562.2     | 574.7  |