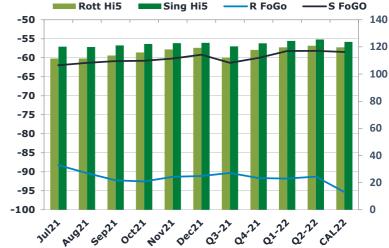

#### Fuel Oil Market News

The front crack opened at -10.18 is morning with the front Barges crack ended the day printing -10.50. The Cal 22 crack was valued at -9.90.

The Singapore FOGO ended the day trading at -62, with the Euro Fogo printing -88.25 on both front months, respectively.

|       | Rott GOFO | Sing GOFO | R FoGo | S FoGO | Rott Hi5 |
|-------|-----------|-----------|--------|--------|----------|
| Jul21 | 199.65    | 182.15    | -88.25 | -62.00 | 111      |
| Aug21 | 201.76    | 181.25    | -90.36 | -61.36 | 111      |
| Sep21 | 205.89    | 182.04    | -92.24 | -60.89 | 114      |
| Oct21 | 208.46    | 182.92    | -92.56 | -60.77 | 116      |
| Nov21 | 209.47    | 182.98    | -91.32 | -60.18 | 118      |
| Dec21 | 210.52    | 182.17    | -91.13 | -59.17 | 119      |
| Q3-21 | 202.45    | 181.72    | -90.30 | -61.31 | 112      |
| Q4-21 | 209.48    | 182.69    | -91.67 | -60.04 | 118      |
| Q1-22 | 211.42    | 182.62    | -91.78 | -58.20 | 120      |
| Q2-22 | 212.17    | 183.67    | -91.27 | -58.17 | 121      |
| CAL22 | 215.09    | 182.09    | -95.35 | -58.46 | 120      |