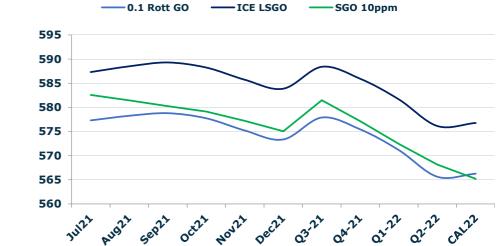

### **GASOIL CURVES**

|       | Rott 0.1 | SGO 10ppm | ICE GO |
|-------|----------|-----------|--------|
| Jul21 | 577.3    | 582.6     | 587.3  |
| Aug21 | 578.3    | 581.5     | 588.5  |
| Sep21 | 578.8    | 580.3     | 589.3  |
| Oct21 | 577.8    | 579.1     | 588.3  |
| Nov21 | 575.2    | 577.2     | 585.7  |
| Dec21 | 573.4    | 575.0     | 583.9  |
| Q3-21 | 577.9    | 581.5     | 588.4  |
| Q4-21 | 575.4    | 577.1     | 585.9  |
| Q1-22 | 571.2    | 572.4     | 581.7  |
| Q2-22 | 565.6    | 568.2     | 576.1  |
| CAL22 | 566.3    | 565.2     | 576.8  |