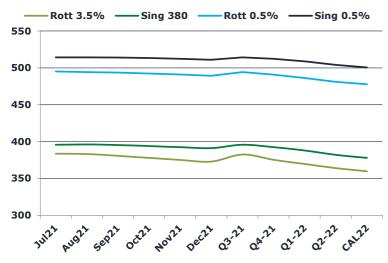

## **Brent**

| 72.18 | Barges 3.5 % | Sing 380cst | Rott 0.5% | Sing 0.5% | Sing Hi5 |
|-------|--------------|-------------|-----------|-----------|----------|
| Jul21 | 383.65       | 395.65      | 495.07    | 514.32    | 119      |
| Aug21 | 383.15       | 396.15      | 494.32    | 514.32    | 118      |
| Sep21 | 380.65       | 395.40      | 493.57    | 514.07    | 119      |
| Oct21 | 377.90       | 393.90      | 492.32    | 513.32    | 119      |
| Nov21 | 375.15       | 392.40      | 491.07    | 512.32    | 120      |
| Dec21 | 372.90       | 391.15      | 489.32    | 511.07    | 120      |
| Q3-21 | 382.50       | 395.75      | 494.30    | 514.25    | 119      |
| Q4-21 | 375.32       | 392.48      | 490.90    | 512.23    | 120      |
| Q1-22 | 369.65       | 387.90      | 486.32    | 508.82    | 121      |
| Q2-22 | 364.07       | 382.07      | 481.07    | 504.07    | 122      |
| CAL22 | 359.70       | 377.95      | 477.76    | 500.55    | 123      |