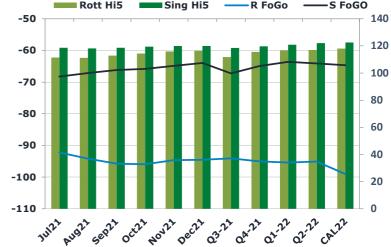

#### Fuel Oil Market News

The front crack opened at -10.90 is morning with the front Barges crack ended the day printing -10.30. The Cal 22 crack was valued at -10.25.

The Singapore FOGO ended the day trading at -68.25, with the Euro Fogo printing -92.25 on both front months, respectively.

|       | Rott GOFO | Sing GOFO | R FoGo | S FoGO | Rott Hi5 |
|-------|-----------|-----------|--------|--------|----------|
| Jul21 | 203.67    | 186.92    | -92.25 | -68.25 | 111      |
| Aug21 | 205.36    | 185.30    | -94.19 | -67.13 | 111      |
| Sep21 | 208.65    | 184.86    | -95.73 | -66.19 | 113      |
| Oct21 | 210.35    | 185.24    | -95.93 | -65.82 | 114      |
| Nov21 | 210.57    | 184.80    | -94.65 | -64.89 | 116      |
| Dec21 | 210.96    | 183.89    | -94.54 | -63.98 | 116      |
| Q3-21 | 205.90    | 185.72    | -94.10 | -67.22 | 112      |
| Q4-21 | 210.62    | 184.65    | -95.04 | -64.89 | 116      |
| Q1-22 | 212.04    | 184.54    | -95.37 | -63.62 | 117      |
| Q2-22 | 212.08    | 186.10    | -95.08 | -64.10 | 117      |
| CAL22 | 217.09    | 187.25    | -99.03 | -64.66 | 118      |