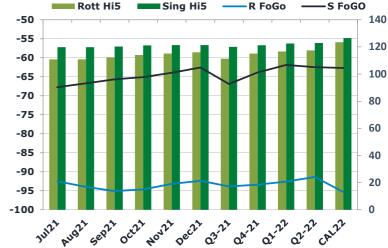

## Fuel Oil Market News

The front crack opened at -11.40 is morning with the front Barges crack ended the day printing -10.90. The Cal 22 crack was valued at -10.40.

The Singapore FOGO ended the day trading at -67.25, with the Euro Fogo printing -92.50 on both front months, respectively.

| ı     |           |           |        |        |          |
|-------|-----------|-----------|--------|--------|----------|
|       | Rott GOFO | Sing GOFO | R FoGo | S FoGO | Rott Hi5 |
| Jul21 | 203.35    | 187.60    | -92.50 | -67.75 | 111      |
| Aug21 | 204.80    | 186.55    | -93.95 | -66.71 | 111      |
| Sep21 | 207.42    | 186.04    | -95.07 | -65.69 | 112      |
| Oct21 | 208.74    | 186.20    | -94.64 | -65.10 | 114      |
| Nov21 | 208.26    | 185.29    | -93.16 | -63.94 | 115      |
| Dec21 | 208.47    | 183.90    | -92.38 | -62.55 | 116      |
| Q3-21 | 205.20    | 186.90    | -93.85 | -66.90 | 111      |
| Q4-21 | 208.49    | 185.13    | -93.39 | -63.86 | 115      |
| Q1-22 | 209.19    | 184.40    | -92.59 | -61.88 | 117      |
| Q2-22 | 208.82    | 185.38    | -91.39 | -62.45 | 117      |
| CAL22 | 218.83    | 189.25    | -95.33 | -62.66 | 124      |