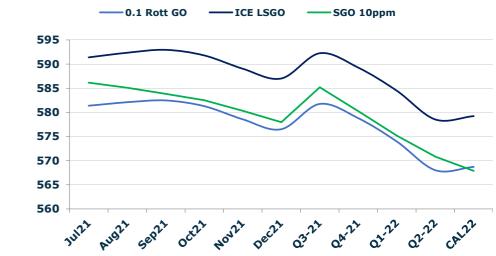

### **GASOIL CURVES**

|       | Rott 0.1 | SGO 10ppm | ICE GO |
|-------|----------|-----------|--------|
| Jul21 | 581.4    | 586.1     | 591.4  |
| Aug21 | 582.1    | 585.1     | 592.4  |
| Sep21 | 582.5    | 583.8     | 593.0  |
| Oct21 | 581.3    | 582.5     | 591.8  |
| Nov21 | 578.6    | 580.3     | 589.1  |
| Dec21 | 576.5    | 578.0     | 587.0  |
| Q3-21 | 581.8    | 585.2     | 592.3  |
| Q4-21 | 578.8    | 580.3     | 589.3  |
| Q1-22 | 574.0    | 575.2     | 584.5  |
| Q2-22 | 568.0    | 570.9     | 578.5  |
| CAL22 | 568.7    | 567.9     | 579.2  |