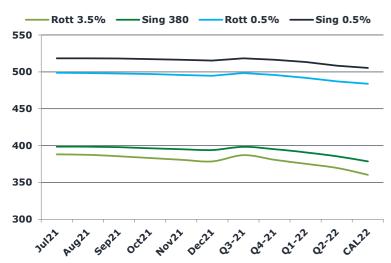

# **Brent**

| 72.58 | Barges 3.5 % | Sing 380cst | Rott 0.5% | Sing 0.5% | Sing Hi5 |
|-------|--------------|-------------|-----------|-----------|----------|
| Jul21 | 388.05       | 398.55      | 498.90    | 518.40    | 120      |
| Aug21 | 387.55       | 398.55      | 498.40    | 518.40    | 120      |
| Sep21 | 385.55       | 397.80      | 497.90    | 518.15    | 120      |
| Oct21 | 383.05       | 396.30      | 497.15    | 517.40    | 121      |
| Nov21 | 380.80       | 395.05      | 495.90    | 516.40    | 121      |
| Dec21 | 378.55       | 394.05      | 494.65    | 515.40    | 121      |
| Q3-21 | 387.05       | 398.30      | 498.40    | 518.30    | 120      |
| Q4-21 | 380.80       | 395.13      | 495.90    | 516.40    | 121      |
| Q1-22 | 375.30       | 390.80      | 491.90    | 513.31    | 123      |
| Q2-22 | 369.72       | 385.47      | 487.15    | 508.40    | 123      |
| CAL22 | 360.40       | 378.65      | 483.90    | 505.23    | 127      |