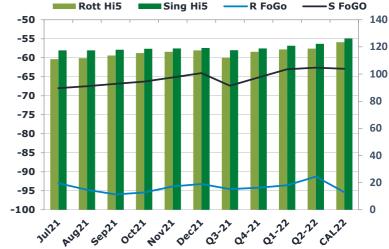

#### Fuel Oil Market News

The front crack opened at -11.00 is morning with the front Barges crack ended the day printing -11.00. The Cal 22 crack was valued at -10.00.

The Singapore FOGO ended the day trading at -68.00, with the Euro Fogo printing -93.00 on both front months, respectively.

|       | Rott GOFO | Sing GOFO | R FoGo | S FoGO | Rott Hi5 |
|-------|-----------|-----------|--------|--------|----------|
| Jul21 | 203.93    | 185.43    | -93.00 | -68.00 | 111      |
| Aug21 | 206.43    | 184.91    | -94.75 | -67.48 | 112      |
| Sep21 | 209.64    | 184.79    | -95.97 | -66.86 | 114      |
| Oct21 | 210.88    | 184.95    | -95.45 | -66.27 | 115      |
| Nov21 | 210.28    | 184.11    | -93.86 | -65.18 | 116      |
| Dec21 | 210.65    | 183.20    | -93.23 | -64.02 | 117      |
| Q3-21 | 206.65    | 184.98    | -94.55 | -67.38 | 112      |
| Q4-21 | 210.60    | 184.09    | -94.18 | -65.16 | 116      |
| Q1-22 | 211.72    | 183.95    | -93.55 | -63.03 | 118      |
| Q2-22 | 210.06    | 184.95    | -91.30 | -62.61 | 119      |
| CAL22 | 218.90    | 189.19    | -95.37 | -62.90 | 124      |
|       |           |           |        |        |          |