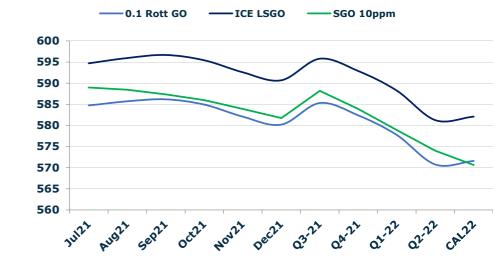

#### **GASOIL CURVES**

| _     |          |           |        |
|-------|----------|-----------|--------|
|       | Rott 0.1 | SGO 10ppm | ICE GO |
| Jul21 | 584.7    | 589.0     | 594.7  |
| Aug21 | 585.7    | 588.5     | 596.0  |
| Sep21 | 586.2    | 587.3     | 596.7  |
| Oct21 | 584.9    | 586.0     | 595.4  |
| Nov21 | 582.1    | 583.9     | 592.6  |
| Dec21 | 580.2    | 581.8     | 590.7  |
| Q3-21 | 585.3    | 588.2     | 595.8  |
| Q4-21 | 582.4    | 583.9     | 592.9  |
| Q1-22 | 577.8    | 578.9     | 588.3  |
| Q2-22 | 570.8    | 574.0     | 581.3  |
| CAL22 | 571.6    | 570.6     | 582.1  |