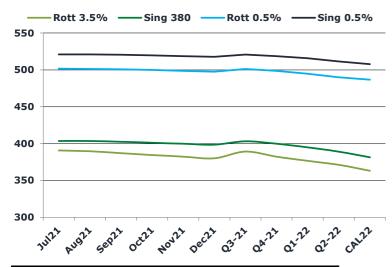

#### **Brent**

| 73.22 | Barges 3.5 % | Sing 380cst | Rott 0.5% | Sing 0.5% | Sing Hi5 |
|-------|--------------|-------------|-----------|-----------|----------|
| Jul21 | 390.80       | 403.55      | 501.73    | 520.98    | 117      |
| Aug21 | 389.55       | 403.55      | 501.23    | 520.98    | 117      |
| Sep21 | 387.05       | 402.55      | 500.73    | 520.48    | 118      |
| Oct21 | 384.55       | 401.05      | 499.98    | 519.73    | 119      |
| Nov21 | 382.30       | 399.80      | 498.73    | 518.73    | 119      |
| Dec21 | 380.05       | 398.55      | 497.48    | 517.73    | 119      |
| Q3-21 | 389.15       | 403.20      | 501.25    | 520.80    | 118      |
| Q4-21 | 382.30       | 399.80      | 498.73    | 518.73    | 119      |
| Q1-22 | 376.55       | 394.97      | 494.73    | 515.89    | 121      |
| Q2-22 | 371.22       | 389.05      | 489.98    | 511.39    | 122      |
| CAL22 | 363.20       | 381.45      | 486.73    | 507.75    | 126      |