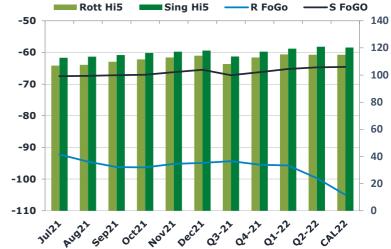

#### Fuel Oil Market News

The front crack opened at -10.60 is morning with the front Barges crack ended the day printing -10.60. The Cal 22 crack was valued at -9.70.

The Singapore FOGO ended the day trading at -67.50, with the Euro Fogo printing -92.25 on both front months, respectively.

| ı     |           |           |         |        |          |
|-------|-----------|-----------|---------|--------|----------|
|       | Rott GOFO | Sing GOFO | R FoGo  | S FoGO | Rott Hi5 |
| Jul21 | 199.27    | 180.27    | -92.25  | -67.50 | 107      |
| Aug21 | 202.01    | 180.92    | -94.49  | -67.40 | 108      |
| Sep21 | 205.97    | 181.98    | -96.20  | -67.21 | 110      |
| Oct21 | 207.84    | 183.31    | -96.32  | -67.05 | 112      |
| Nov21 | 208.20    | 183.48    | -95.18  | -66.21 | 113      |
| Dec21 | 209.15    | 183.49    | -94.89  | -65.48 | 114      |
| Q3-21 | 202.45    | 180.90    | -94.35  | -67.20 | 108      |
| Q4-21 | 208.40    | 183.43    | -95.46  | -66.24 | 113      |
| Q1-22 | 210.87    | 184.64    | -95.69  | -65.21 | 115      |
| Q2-22 | 214.63    | 185.59    | -99.70  | -64.74 | 115      |
| CAL22 | 220.07    | 184.72    | -104.96 | -64.58 | 115      |