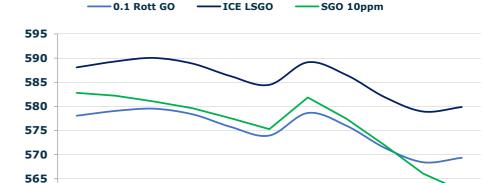

### **GASOIL CURVES**

|       | Rott 0.1 | SGO 10ppm | ICE GO |
|-------|----------|-----------|--------|
| Jul21 | 578.1    | 582.8     | 588.1  |
| Aug21 | 579.1    | 582.2     | 589.3  |
| Sep21 | 579.5    | 581.0     | 590.0  |
| Oct21 | 578.4    | 579.6     | 588.9  |
| Nov21 | 575.8    | 577.5     | 586.3  |
| Dec21 | 574.0    | 575.3     | 584.5  |
| Q3-21 | 578.7    | 581.8     | 589.2  |
| Q4-21 | 576.0    | 577.5     | 586.5  |
| Q1-22 | 571.4    | 571.9     | 581.9  |
| Q2-22 | 568.4    | 566.1     | 578.9  |
| CAL22 | 569.4    | 562.5     | 579.9  |