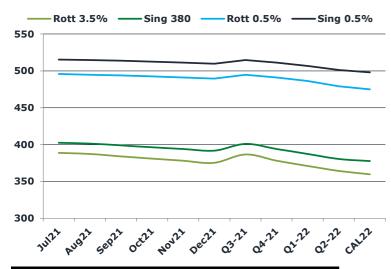

# **Brent**

| 72.66 | Barges 3.5 % | Sing 380cst | Rott 0.5% | Sing 0.5% | Sing Hi5 |
|-------|--------------|-------------|-----------|-----------|----------|
| Jul21 | 388.80       | 402.55      | 495.82    | 515.32    | 113      |
| Aug21 | 387.30       | 401.30      | 494.82    | 514.82    | 114      |
| Sep21 | 384.05       | 399.05      | 493.82    | 513.82    | 115      |
| Oct21 | 381.05       | 396.30      | 492.57    | 512.57    | 116      |
| Nov21 | 378.05       | 394.05      | 491.07    | 511.32    | 117      |
| Dec21 | 375.30       | 391.80      | 489.57    | 509.82    | 118      |
| Q3-21 | 386.70       | 400.95      | 494.80    | 514.65    | 114      |
| Q4-21 | 378.13       | 394.05      | 491.07    | 511.23    | 117      |
| Q1-22 | 371.05       | 387.30      | 486.23    | 506.73    | 119      |
| Q2-22 | 364.30       | 380.47      | 479.23    | 501.32    | 121      |
| CAL22 | 359.80       | 377.80      | 474.90    | 497.94    | 120      |