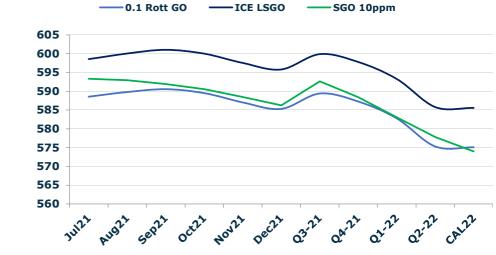

#### **GASOIL CURVES**

|       | Rott 0.1 | SGO 10ppm | ICE GO |
|-------|----------|-----------|--------|
| Jul21 | 588.6    | 593.3     | 598.6  |
| Aug21 | 589.8    | 592.9     | 600.1  |
| Sep21 | 590.6    | 591.9     | 601.1  |
| Oct21 | 589.5    | 590.6     | 600.0  |
| Nov21 | 587.0    | 588.5     | 597.5  |
| Dec21 | 585.3    | 586.2     | 595.8  |
| Q3-21 | 589.4    | 592.6     | 599.9  |
| Q4-21 | 587.3    | 588.4     | 597.8  |
| Q1-22 | 582.8    | 583.0     | 593.3  |
| Q2-22 | 575.3    | 577.8     | 585.8  |
| CAL22 | 575.1    | 574.0     | 585.6  |