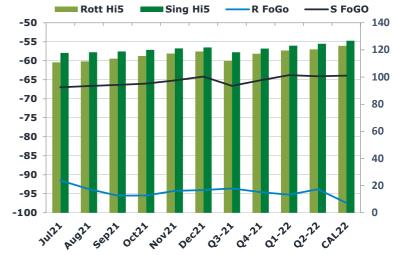

|       | Rott GOFO | Sing GOFO | R FoGo | S FoGO | Rott Hi5 |
|-------|-----------|-----------|--------|--------|----------|
| Jul21 | 202.32    | 184.82    | -91.50 | -67.00 | 111      |
| Aug21 | 205.31    | 184.95    | -93.74 | -66.63 | 112      |
| Sep21 | 209.06    | 185.15    | -95.49 | -66.33 | 114      |
| Oct21 | 211.01    | 186.06    | -95.44 | -65.99 | 116      |
| Nov21 | 211.54    | 186.23    | -94.22 | -65.16 | 117      |
| Dec21 | 212.83    | 185.99    | -94.01 | -64.17 | 119      |
| Q3-21 | 205.55    | 184.90    | -93.60 | -66.60 | 112      |
| Q4-21 | 211.79    | 186.09    | -94.56 | -65.11 | 117      |
| Q1-22 | 214.81    | 186.87    | -95.24 | -63.80 | 120      |
| Q2-22 | 214.23    | 188.57    | -93.83 | -64.09 | 120      |
| CAL22 | 220.37    | 190.77    | -97.40 | -63.90 | 123      |