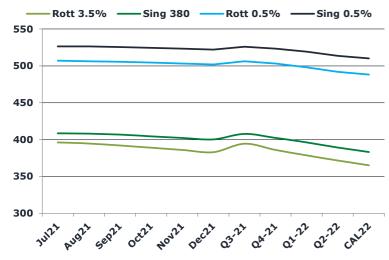

### **Brent**

| 74.53 | Barges 3.5 % | Sing 380cst | Rott 0.5% | Sing 0.5% | Sing Hi5 |
|-------|--------------|-------------|-----------|-----------|----------|
| Jul21 | 396.25       | 408.50      | 507.07    | 526.32    | 118      |
| Aug21 | 394.75       | 408.00      | 506.32    | 526.32    | 118      |
| Sep21 | 392.00       | 406.75      | 505.57    | 525.57    | 119      |
| Oct21 | 389.00       | 404.50      | 504.57    | 524.57    | 120      |
| Nov21 | 386.00       | 402.25      | 503.32    | 523.32    | 121      |
| Dec21 | 383.00       | 400.25      | 501.82    | 522.07    | 122      |
| Q3-21 | 394.35       | 407.75      | 506.30    | 526.05    | 118      |
| Q4-21 | 386.00       | 402.33      | 503.23    | 523.32    | 121      |
| Q1-22 | 378.50       | 396.17      | 498.07    | 519.23    | 123      |
| Q2-22 | 371.58       | 389.25      | 491.98    | 513.73    | 124      |
| CAL22 | 365.20       | 383.20      | 488.17    | 510.07    | 127      |