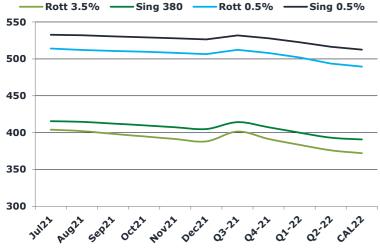

## 29 June 2021

| Oil and Energy Market News                                                                         | Brent |              |             |           |           |      |
|----------------------------------------------------------------------------------------------------|-------|--------------|-------------|-----------|-----------|------|
| Brent crude oil front month futures ended the day up 0.4%                                          | 75.07 | Barges 3.5 % | Sing 380cst | Rott 0.5% | Sing 0.5% | Sinę |
| on Monday, printing \$75.07 at 1700BST. Highs in the day reached \$75.51 and lows touched \$73.90. | Jul21 | 404.05       | 415.55      | 513.90    | 532.65    | 1    |
|                                                                                                    | Aug21 | 402.05       | 414.55      | 512.15    | 532.15    | 1    |
|                                                                                                    | Sep21 | 398.30       | 412.30      | 510.90    | 530.60    | 1    |
|                                                                                                    | Oct21 | 394.80       | 409.80      | 509.65    | 529.35    | 1    |
|                                                                                                    | Nov21 | 391.30       | 407.30      | 508.15    | 527.85    | 1    |
|                                                                                                    | Dec21 | 388.05       | 404.80      | 506.40    | 526.35    | 1    |
|                                                                                                    | Q3-21 | 401.45       | 414.15      | 512.30    | 531.80    | 1    |
|                                                                                                    | Q4-21 | 391.38       | 407.30      | 508.06    | 527.85    | 1:   |
|                                                                                                    | Q1-22 | 383.30       | 399.80      | 501.81    | 522.60    | 1    |
|                                                                                                    | Q2-22 | 375.97       | 393.05      | 493.65    | 516.35    | 1:   |
|                                                                                                    | CAL22 | 372.15       | 390.65      | 489.50    | 512.41    | 1    |