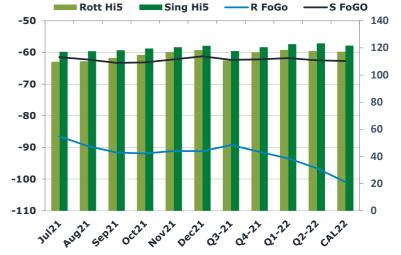

#### **Fuel Oil Market News**

The front crack opened at -10.78 is morning with the front Barges crack ended the day printing -11. The Cal 22 crack was valued at -10.00.

The Singapore FOGO ended the day trading at -61.5, with the Euro Fogo printing -86.50 on both front months, respectively.

|       | Rott GOFO | Sing GOFO | R FoGo  | S FoGO | Rott Hi5 |
|-------|-----------|-----------|---------|--------|----------|
| Jul21 | 196.35    | 178.60    | -86.50  | -61.50 | 110      |
| Aug21 | 199.68    | 179.82    | -89.58  | -62.22 | 110      |
| Sep21 | 204.22    | 181.62    | -91.63  | -63.33 | 113      |
| Oct21 | 206.76    | 182.71    | -91.91  | -63.16 | 115      |
| Nov21 | 207.95    | 182.75    | -91.10  | -62.20 | 117      |
| Dec21 | 209.53    | 182.79    | -91.18  | -61.24 | 118      |
| Q3-21 | 200.10    | 179.99    | -89.25  | -62.34 | 111      |
| Q4-21 | 208.08    | 182.75    | -91.40  | -62.20 | 117      |
| Q1-22 | 211.96    | 184.56    | -93.45  | -61.77 | 119      |
| Q2-22 | 214.22    | 185.78    | -96.54  | -62.48 | 118      |
| CAL22 | 218.28    | 184.44    | -100.93 | -62.68 | 117      |