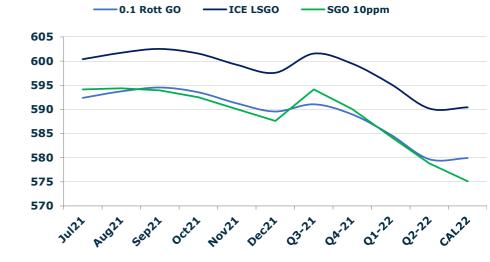

#### GASOIL CURVES

|       | Rott 0.1 | SGO 10ppm | ICE GO |
|-------|----------|-----------|--------|
| Jul21 | 592.4    | 594.1     | 600.4  |
| Aug21 | 593.7    | 594.4     | 601.7  |
| Sep21 | 594.5    | 593.9     | 602.5  |
| Oct21 | 593.6    | 592.5     | 601.6  |
| Nov21 | 591.3    | 590.1     | 599.3  |
| Dec21 | 589.6    | 587.6     | 597.6  |
| Q3-21 | 591.1    | 594.1     | 601.6  |
| Q4-21 | 589.0    | 590.1     | 599.5  |
| Q1-22 | 584.8    | 584.4     | 595.3  |
| Q2-22 | 579.7    | 578.8     | 590.2  |
| CAL22 | 579.9    | 575.1     | 590.4  |