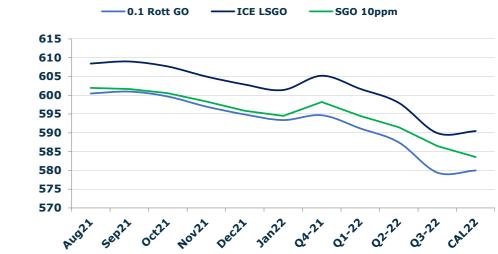

## **GASOIL CURVES**

|       | Rott 0.1 | SGO 10ppm | ICE GO |
|-------|----------|-----------|--------|
| Aug21 | 600.5    | 602.0     | 608.5  |
| Sep21 | 601.0    | 601.7     | 609.0  |
| Oct21 | 599.7    | 600.6     | 607.7  |
| Nov21 | 597.0    | 598.3     | 605.0  |
| Dec21 | 594.9    | 595.9     | 602.9  |
| Jan22 | 593.4    | 594.5     | 601.4  |
| Q4-21 | 594.7    | 598.2     | 605.2  |
| Q1-22 | 591.2    | 594.5     | 601.7  |
| Q2-22 | 587.5    | 591.5     | 598.0  |
| Q3-22 | 579.4    | 586.5     | 589.9  |
| CAL22 | 580.0    | 583.6     | 590.5  |