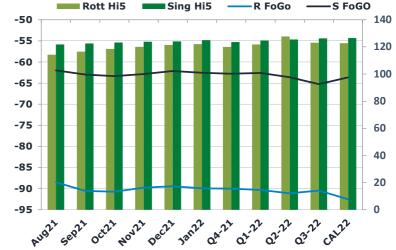

### Fuel Oil Market News

The front crack opened at -10.40 is morning with the front Barges crack ended the day printing -10.90 The Cal 22 crack was valued at -10.10.

The Singapore FOGO ended the day trading at -62, with the Euro Fogo printing -88.50 on both front months, respectively.

|       | Rott GOFO | Sing GOFO | R FoGo | S FoGO | Rott Hi5 |
|-------|-----------|-----------|--------|--------|----------|
| Aug21 | 202.77    | 183.77    | -88.50 | -62.00 | 114      |
| Sep21 | 207.04    | 185.47    | -90.52 | -62.95 | 117      |
| Oct21 | 209.23    | 186.61    | -90.70 | -63.33 | 119      |
| Nov21 | 209.80    | 186.62    | -89.78 | -62.85 | 120      |
| Dec21 | 210.94    | 186.16    | -89.41 | -62.14 | 122      |
| Jan22 | 211.95    | 187.57    | -89.93 | -62.55 | 122      |
| Q4-21 | 210.00    | 186.44    | -90.00 | -62.79 | 120      |
| Q1-22 | 212.17    | 187.38    | -90.31 | -62.61 | 122      |
| Q2-22 | 218.80    | 189.13    | -91.11 | -63.60 | 128      |
| Q3-22 | 213.57    | 191.53    | -90.47 | -65.25 | 123      |
| CAL22 | 215.38    | 190.23    | -92.53 | -63.67 | 123      |