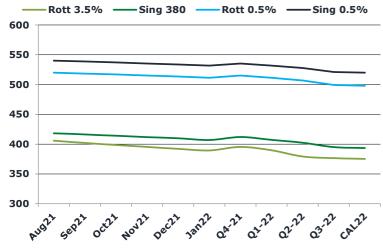

## **Brent**

| 75.73 | Barges 3.5 % | Sing 380cst | Rott 0.5% | Sing 0.5% | Sing Hi5 |
|-------|--------------|-------------|-----------|-----------|----------|
| Aug21 | 405.70       | 418.20      | 519.97    | 539.97    | 122      |
| Sep21 | 401.95       | 416.20      | 518.47    | 538.72    | 123      |
| Oct21 | 398.45       | 413.95      | 516.97    | 537.22    | 123      |
| Nov21 | 395.20       | 411.70      | 515.22    | 535.47    | 124      |
| Dec21 | 391.95       | 409.70      | 513.47    | 533.72    | 124      |
| Jan22 | 389.45       | 406.95      | 511.47    | 531.97    | 125      |
| Q4-21 | 395.20       | 411.80      | 515.20    | 535.45    | 124      |
| Q1-22 | 389.53       | 407.12      | 511.39    | 531.89    | 125      |
| Q2-22 | 379.20       | 402.37      | 506.89    | 527.89    | 126      |
| Q3-22 | 376.37       | 394.95      | 499.47    | 521.22    | 126      |
| CAL22 | 375.10       | 393.35      | 497.95    | 519.91    | 127      |