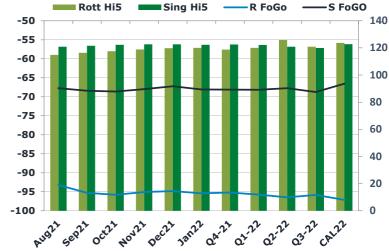

### Fuel Oil Market News

The front crack opened at -11.10 is morning with the front Barges crack ended the day printing -11.40 The Cal 22 crack was valued at -10.20.

The Singapore FOGO ended the day trading at -67.75, with the Euro Fogo printing -93.25 on both front months, respectively.

|       | Rott GOFO | Sing GOFO | R FoGo | S FoGO | Rott Hi5 |
|-------|-----------|-----------|--------|--------|----------|
| Aug21 | 208.10    | 188.60    | -93.25 | -67.75 | 115      |
| Sep21 | 211.63    | 190.03    | -95.28 | -68.43 | 116      |
| Oct21 | 213.39    | 190.97    | -95.79 | -68.62 | 118      |
| Nov21 | 213.93    | 190.61    | -95.07 | -68.01 | 119      |
| Dec21 | 214.65    | 189.85    | -94.80 | -67.25 | 120      |
| Jan22 | 215.49    | 190.42    | -95.39 | -68.07 | 120      |
| Q4-21 | 213.95    | 190.64    | -95.20 | -68.14 | 119      |
| Q1-22 | 215.84    | 190.33    | -95.74 | -68.15 | 120      |
| Q2-22 | 222.31    | 188.69    | -96.46 | -67.76 | 126      |
| Q3-22 | 216.77    | 188.71    | -95.84 | -68.77 | 121      |
| CAL22 | 220.88    | 189.31    | -97.13 | -66.59 | 124      |