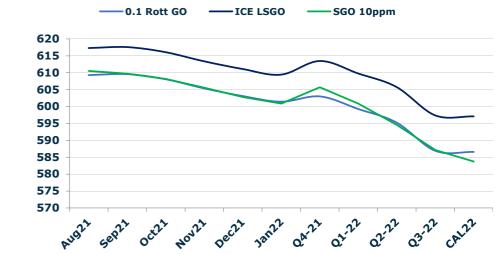

## **GASOIL CURVES**

|       | Rott 0.1 | SGO 10ppm | ICE GO |
|-------|----------|-----------|--------|
| Aug21 | 609.3    | 610.6     | 617.3  |
| Sep21 | 609.6    | 609.7     | 617.6  |
| Oct21 | 608.1    | 608.2     | 616.1  |
| Nov21 | 605.4    | 605.6     | 613.4  |
| Dec21 | 603.1    | 602.8     | 611.1  |
| Jan22 | 601.4    | 600.9     | 609.4  |
| Q4-21 | 603.0    | 605.7     | 613.5  |
| Q1-22 | 599.3    | 600.9     | 609.8  |
| Q2-22 | 595.3    | 594.6     | 605.8  |
| Q3-22 | 586.9    | 587.2     | 597.4  |
| CAL22 | 586.6    | 583.8     | 597.1  |