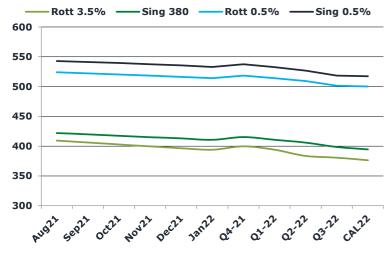

## **Brent**

| 76.84 | Barges 3.5 % | Sing 380cst | Rott 0.5% | Sing 0.5% | Sing Hi5 |
|-------|--------------|-------------|-----------|-----------|----------|
| Aug21 | 409.20       | 421.95      | 524.05    | 542.80    | 121      |
| Sep21 | 405.95       | 419.70      | 522.30    | 541.30    | 122      |
| Oct21 | 402.70       | 417.20      | 520.30    | 539.55    | 122      |
| Nov21 | 399.45       | 414.95      | 518.30    | 537.55    | 123      |
| Dec21 | 396.45       | 412.95      | 516.30    | 535.55    | 123      |
| Jan22 | 393.95       | 410.45      | 514.05    | 532.80    | 122      |
| Q4-21 | 399.55       | 415.05      | 518.30    | 537.55    | 123      |
| Q1-22 | 393.95       | 410.53      | 514.05    | 532.72    | 122      |
| Q2-22 | 383.45       | 405.87      | 509.30    | 526.80    | 121      |
| Q3-22 | 380.62       | 398.45      | 501.55    | 518.38    | 120      |
| CAL22 | 376.20       | 394.45      | 499.95    | 517.18    | 123      |