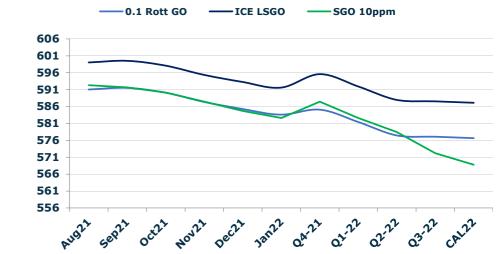

## **GASOIL CURVES**

|       | Rott 0.1 | SGO 10ppm | ICE GO |
|-------|----------|-----------|--------|
| Aug21 | 591.1    | 592.3     | 599.1  |
| Sep21 | 591.5    | 591.6     | 599.5  |
| Oct21 | 590.1    | 590.1     | 598.1  |
| Nov21 | 587.4    | 587.5     | 595.4  |
| Dec21 | 585.3    | 584.7     | 593.3  |
| Jan22 | 583.6    | 582.6     | 591.6  |
| Q4-21 | 585.1    | 587.4     | 595.6  |
| Q1-22 | 581.4    | 582.6     | 591.9  |
| Q2-22 | 577.5    | 578.4     | 588.0  |
| Q3-22 | 577.1    | 572.2     | 587.6  |
| CAL22 | 576.6    | 568.8     | 587.1  |