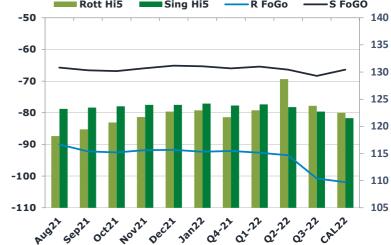

### Fuel Oil Market News

The front crack opened at -11.60 is morning with the front Barges crack ended the day printing -12.00 The Cal 22 crack was valued at -10.65.

The Singapore FOGO ended the day trading at -65.75, with the Euro Fogo printing -90 on both front months, respectively.

|       | Rott GOFO | Sing GOFO | R FoGo  | S FoGO | Rott Hi5 |
|-------|-----------|-----------|---------|--------|----------|
| Aug21 | 208.21    | 188.96    | -90.00  | -65.75 | 118      |
| Sep21 | 211.68    | 190.04    | -92.23  | -66.58 | 119      |
| Oct21 | 213.24    | 190.55    | -92.53  | -66.84 | 121      |
| Nov21 | 213.53    | 189.86    | -91.82  | -65.91 | 122      |
| Dec21 | 214.41    | 189.11    | -91.70  | -65.15 | 123      |
| Jan22 | 215.25    | 189.52    | -92.30  | -65.31 | 123      |
| Q4-21 | 213.75    | 189.83    | -92.05  | -65.98 | 122      |
| Q1-22 | 215.59    | 189.44    | -92.63  | -65.40 | 123      |
| Q2-22 | 222.13    | 189.93    | -93.43  | -66.39 | 129      |
| Q3-22 | 224.54    | 191.09    | -100.75 | -68.38 | 124      |
| CAL22 | 224.39    | 187.80    | -101.94 | -66.38 | 123      |