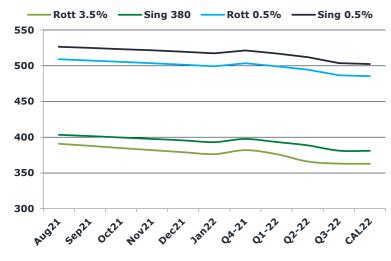

## **Brent**

| 74.57 | Barges 3.5 % | Sing 380cst | Rott 0.5% | Sing 0.5% | Sing Hi5 |
|-------|--------------|-------------|-----------|-----------|----------|
| Aug21 | 390.85       | 403.35      | 509.06    | 526.56    | 123      |
| Sep21 | 387.85       | 401.60      | 507.31    | 525.06    | 123      |
| Oct21 | 384.85       | 399.60      | 505.56    | 523.31    | 124      |
| Nov21 | 381.85       | 397.60      | 503.56    | 521.56    | 124      |
| Dec21 | 378.85       | 395.60      | 501.56    | 519.56    | 124      |
| Jan22 | 376.35       | 393.10      | 499.31    | 517.31    | 124      |
| Q4-21 | 381.85       | 397.60      | 503.55    | 521.45    | 124      |
| Q1-22 | 376.35       | 393.18      | 499.31    | 517.22    | 124      |
| Q2-22 | 365.85       | 388.52      | 494.56    | 512.06    | 124      |
| Q3-22 | 363.02       | 381.10      | 486.81    | 503.81    | 123      |
| CAL22 | 362.75       | 381.00      | 485.20    | 502.41    | 122      |