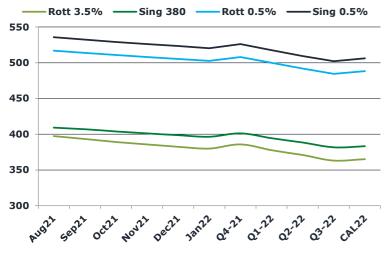

We saw a late push in the afternoon closing out -0.5% lower at \$74.44. it reached highs of 74.59 and lows of 73.19.

| <b>Brent</b> |
|--------------|
|--------------|

| Dicin |              |             |           |           |          |
|-------|--------------|-------------|-----------|-----------|----------|
| 74.44 | Barges 3.5 % | Sing 380cst | Rott 0.5% | Sing 0.5% | Sing Hi5 |
| Aug21 | 397.35       | 409.10      | 516.85    | 535.60    | 127      |
| Sep21 | 393.35       | 406.85      | 513.85    | 532.35    | 126      |
| Oct21 | 389.10       | 403.85      | 510.85    | 529.10    | 125      |
| Nov21 | 385.60       | 401.10      | 508.10    | 526.10    | 125      |
| Dec21 | 382.35       | 398.60      | 505.35    | 523.35    | 125      |
| Jan22 | 379.85       | 396.35      | 502.60    | 520.35    | 124      |
| Q4-21 | 385.70       | 401.20      | 508.10    | 526.20    | 125      |
| Q1-22 | 377.60       | 394.35      | 499.85    | 517.60    | 123      |
| Q2-22 | 370.77       | 388.27      | 491.85    | 509.44    | 121      |
| Q3-22 | 363.02       | 381.60      | 484.35    | 502.10    | 121      |
| CAL22 | 365.10       | 383.10      | 488.23    | 506.19    | 125      |