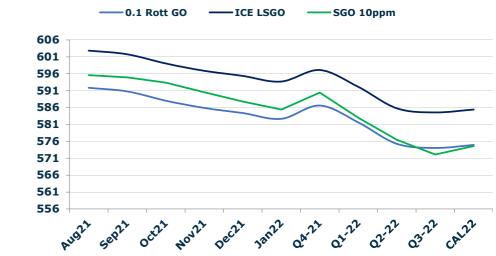

## **GASOIL CURVES**

|       | Rott 0.1 | SGO 10ppm | ICE GO |
|-------|----------|-----------|--------|
| Aug21 | 591.9    | 595.6     | 602.9  |
| Sep21 | 590.8    | 594.9     | 601.8  |
| Oct21 | 588.0    | 593.4     | 599.0  |
| Nov21 | 585.9    | 590.5     | 596.9  |
| Dec21 | 584.4    | 587.8     | 595.4  |
| Jan22 | 582.7    | 585.4     | 593.7  |
| Q4-21 | 586.6    | 590.4     | 597.1  |
| Q1-22 | 581.6    | 583.0     | 592.1  |
| Q2-22 | 575.3    | 576.5     | 585.8  |
| Q3-22 | 574.1    | 572.1     | 584.6  |
| CAL22 | 574.9    | 574.6     | 585.4  |