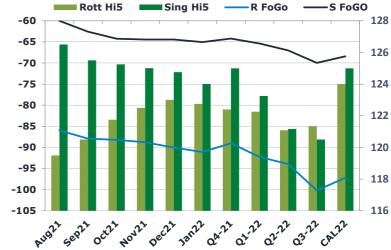

### Fuel Oil Market News

The front month crack traded strong throughout the day printing here at -10.95 and then again in the market at -10.85 last.

The EW traded here at \$12

We saw a stronger fogo market at the open as well with VLSFO pushing stronger, spreads were pretty flat in the front with aug/sep sing vlsfo trading 3.25

|       | Rott GOFO | Sing GOFO | R FoGo  | S FoGO | Rott Hi5 |
|-------|-----------|-----------|---------|--------|----------|
| Aug21 | 205.50    | 186.50    | -86.00  | -60.00 | 120      |
| Sep21 | 208.42    | 188.08    | -87.92  | -62.58 | 121      |
| Oct21 | 209.94    | 189.52    | -88.19  | -64.27 | 122      |
| Nov21 | 211.28    | 189.44    | -88.77  | -64.43 | 123      |
| Dec21 | 213.03    | 189.18    | -90.02  | -64.43 | 123      |
| Jan22 | 213.83    | 189.05    | -91.08  | -65.04 | 123      |
| Q4-21 | 211.40    | 189.21    | -89.00  | -64.21 | 122      |
| Q1-22 | 214.52    | 188.64    | -92.27  | -65.38 | 122      |
| Q2-22 | 215.03    | 188.19    | -93.95  | -67.02 | 121      |
| Q3-22 | 221.54    | 190.49    | -100.20 | -69.98 | 121      |
| CAL22 | 220.33    | 191.49    | -97.20  | -68.41 | 124      |
|       |           |           |         |        |          |