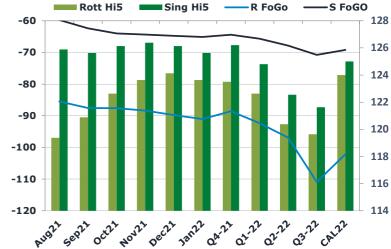

#### Fuel Oil Market News

Front month fogo remained flat to the open for most of the day closing at -59.75 for Sing.

Crack was relatively flat as well at -10.95

Spreads were also pretty flat

| •     |           |           |         |        |          |
|-------|-----------|-----------|---------|--------|----------|
|       | Rott GOFO | Sing GOFO | R FoGo  | S FoGO | Rott Hi5 |
| Aug21 | 204.88    | 185.63    | -85.50  | -59.75 | 119      |
| Sep21 | 208.43    | 188.04    | -87.55  | -62.40 | 121      |
| Oct21 | 210.24    | 190.12    | -87.61  | -63.99 | 123      |
| Nov21 | 211.99    | 190.74    | -88.36  | -64.35 | 124      |
| Dec21 | 213.90    | 190.88    | -89.77  | -64.75 | 124      |
| Jan22 | 214.68    | 190.72    | -91.05  | -65.09 | 124      |
| Q4-21 | 212.05    | 190.59    | -88.55  | -64.39 | 124      |
| Q1-22 | 214.99    | 190.46    | -92.36  | -65.66 | 123      |
| Q2-22 | 217.28    | 190.40    | -96.90  | -67.85 | 120      |
| Q3-22 | 230.58    | 192.39    | -110.94 | -70.76 | 120      |
| CAL22 | 218.77    | 186.59    | -102.18 | -69.19 | 124      |