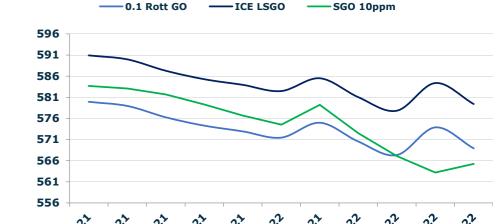

#### **GASOIL CURVES**

|       | Rott 0.1 | SGO 10ppm | ICE GO |
|-------|----------|-----------|--------|
| Aug21 | 579.9    | 583.7     | 590.9  |
| Sep21 | 579.0    | 583.1     | 590.0  |
| Oct21 | 576.3    | 581.7     | 587.3  |
| Nov21 | 574.3    | 579.3     | 585.3  |
| Dec21 | 573.0    | 576.7     | 584.0  |
| Jan22 | 571.5    | 574.5     | 582.5  |
| Q4-21 | 575.0    | 579.2     | 585.5  |
| Q1-22 | 570.5    | 572.5     | 581.0  |
| Q2-22 | 567.3    | 567.1     | 577.8  |
| Q3-22 | 573.9    | 563.2     | 584.4  |
| CAL22 | 568.9    | 565.2     | 579.4  |

·ICE LSGO

0.1 Rott GO