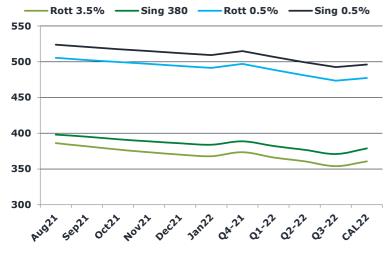

### **Brent**

| 72.55 | Barges 3.5 % | Sing 380cst | Rott 0.5% | Sing 0.5% | Sing Hi5 |
|-------|--------------|-------------|-----------|-----------|----------|
| Aug21 | 386.05       | 398.05      | 505.43    | 523.93    | 126      |
| Sep21 | 381.55       | 395.05      | 502.43    | 520.68    | 126      |
| Oct21 | 377.05       | 391.55      | 499.68    | 517.68    | 126      |
| Nov21 | 373.30       | 388.55      | 496.93    | 514.93    | 126      |
| Dec21 | 370.05       | 385.80      | 494.18    | 511.93    | 126      |
| Jan22 | 367.80       | 383.80      | 491.43    | 509.43    | 126      |
| Q4-21 | 373.45       | 388.65      | 496.95    | 514.85    | 126      |
| Q1-22 | 366.05       | 382.05      | 488.68    | 506.85    | 125      |
| Q2-22 | 360.55       | 376.72      | 480.93    | 499.27    | 123      |
| Q3-22 | 353.80       | 370.80      | 473.43    | 492.43    | 122      |
| CAL22 | 360.65       | 378.65      | 477.24    | 496.06    | 125      |