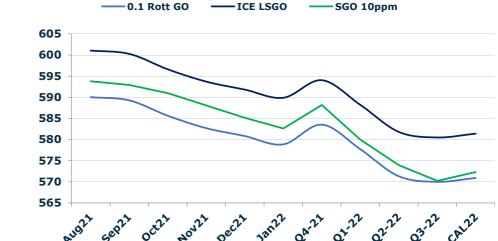

### **GASOIL CURVES**

| _     |          |           |        |
|-------|----------|-----------|--------|
|       | Rott 0.1 | SGO 10ppm | ICE GO |
| Aug21 | 590.1    | 593.8     | 601.1  |
| Sep21 | 589.3    | 592.9     | 600.3  |
| Oct21 | 585.6    | 591.0     | 596.6  |
| Nov21 | 582.7    | 588.1     | 593.7  |
| Dec21 | 580.8    | 585.2     | 591.8  |
| Jan22 | 578.9    | 582.6     | 589.9  |
| Q4-21 | 583.6    | 588.2     | 594.1  |
| Q1-22 | 577.7    | 580.0     | 588.2  |
| Q2-22 | 571.3    | 573.9     | 581.8  |
| Q3-22 | 570.0    | 570.2     | 580.5  |
| CAL22 | 570.9    | 572.3     | 581.4  |