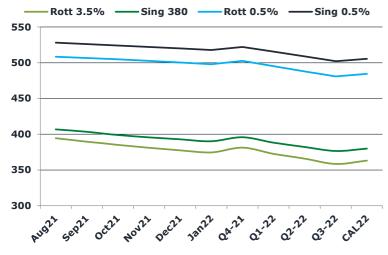

## Brent

| 74.16 | Barges 3.5 % | Sing 380cst | Rott 0.5% | Sing 0.5% | Sing Hi5 |
|-------|--------------|-------------|-----------|-----------|----------|
| Aug21 | 394.30       | 406.80      | 508.31    | 528.06    | 121      |
| Sep21 | 389.55       | 403.30      | 506.56    | 526.06    | 123      |
| Oct21 | 385.05       | 398.80      | 504.81    | 524.06    | 125      |
| Nov21 | 381.05       | 395.55      | 502.56    | 522.06    | 127      |
| Dec21 | 377.30       | 392.80      | 500.31    | 520.06    | 127      |
| Jan22 | 374.55       | 390.05      | 497.81    | 517.81    | 128      |
| Q4-21 | 381.15       | 395.70      | 502.55    | 522.05    | 126      |
| Q1-22 | 372.55       | 388.05      | 495.31    | 515.56    | 128      |
| Q2-22 | 365.80       | 382.05      | 487.81    | 508.81    | 127      |
| Q3-22 | 358.30       | 376.47      | 480.81    | 502.06    | 126      |
| CAL22 | 363.00       | 379.75      | 484.49    | 505.43    | 125      |