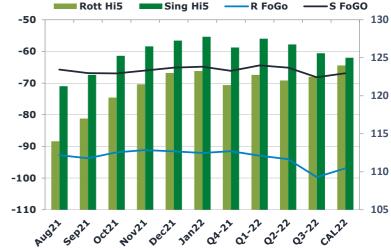

#### Fuel Oil Market News

The front crack opened at -10.95 is morning with the front Barges crack ended the day printing -11.30 The Cal 22 crack was valued at -10.55.

The Singapore FOGO ended the day trading at -65.75, with the Euro Fogo printing -92.75 on both front months, respectively.

|       | Rott GOFO | Sing GOFO | R FoGo | S FoGO | Rott Hi5 |
|-------|-----------|-----------|--------|--------|----------|
| Aug21 | 206.76    | 187.01    | -92.75 | -65.75 | 114      |
| Sep21 | 210.73    | 189.61    | -93.73 | -66.86 | 117      |
| Oct21 | 211.60    | 192.18    | -91.84 | -66.92 | 120      |
| Nov21 | 212.66    | 192.52    | -91.15 | -66.01 | 122      |
| Dec21 | 214.54    | 192.36    | -91.53 | -65.11 | 123      |
| Jan22 | 215.34    | 192.58    | -92.08 | -64.82 | 123      |
| Q4-21 | 212.90    | 192.48    | -91.50 | -66.13 | 121      |
| Q1-22 | 215.69    | 191.95    | -92.93 | -64.44 | 123      |
| Q2-22 | 216.04    | 191.89    | -94.03 | -65.13 | 122      |
| Q3-22 | 222.21    | 193.75    | -99.71 | -68.16 | 123      |
| CAL22 | 218.40    | 192.56    | -96.91 | -66.88 | 124      |