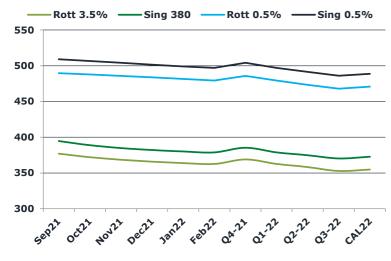

### **Brent**

| 70.83 | Barges 3.5 % | Sing 380cst | Rott 0.5% | Sing 0.5% | Sing Hi5 |
|-------|--------------|-------------|-----------|-----------|----------|
| Sep21 | 377.05       | 394.55      | 489.60    | 509.10    | 115      |
| Oct21 | 372.05       | 388.80      | 487.85    | 506.60    | 118      |
| Nov21 | 368.55       | 384.80      | 485.85    | 504.10    | 119      |
| Dec21 | 365.80       | 382.05      | 483.85    | 501.60    | 120      |
| Jan22 | 363.80       | 380.05      | 481.60    | 499.10    | 119      |
| Feb22 | 362.55       | 378.80      | 479.35    | 497.10    | 118      |
| Q4-21 | 368.80       | 385.20      | 485.85    | 504.10    | 119      |
| Q1-22 | 362.55       | 378.80      | 479.43    | 497.10    | 118      |
| Q2-22 | 358.22       | 374.80      | 473.35    | 491.35    | 117      |
| Q3-22 | 352.72       | 370.30      | 467.85    | 486.10    | 116      |
| CAL22 | 354.70       | 372.70      | 470.80    | 488.85    | 116      |