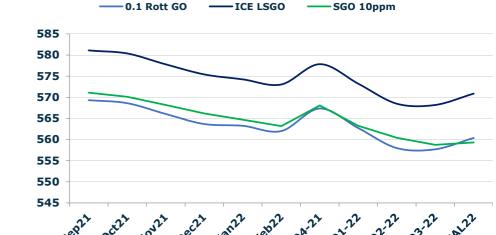

### **GASOIL CURVES**

|       | Rott 0.1 | SGO 10ppm | ICE GO |
|-------|----------|-----------|--------|
| Sep21 | 569.3    | 571.1     | 581.1  |
| Oct21 | 568.6    | 570.1     | 580.4  |
| Nov21 | 566.1    | 568.2     | 577.8  |
| Dec21 | 563.7    | 566.2     | 575.4  |
| Jan22 | 563.3    | 564.7     | 574.3  |
| Feb22 | 562.0    | 563.2     | 573.0  |
| Q4-21 | 567.4    | 568.1     | 577.9  |
| Q1-22 | 562.8    | 563.2     | 573.3  |
| Q2-22 | 558.0    | 560.4     | 568.5  |
| Q3-22 | 557.7    | 558.8     | 568.2  |
| CAL22 | 560.4    | 559.3     | 570.9  |