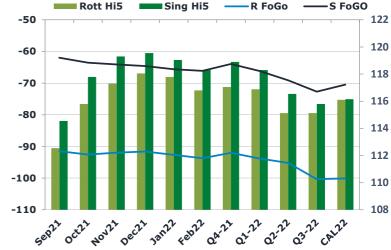

### Fuel Oil Market News

The front crack opened at -10.95 this morning with the front Barges crack ended the day printing -11.10. The Cal 22 crack was valued at -11.

The Singapore FOGO ended the day trading at -61, with the Euro Fogo printing -90.25 on both front months, respectively.

|       | Rott GOFO | Sing GOFO | R FoGo  | S FoGO | Rott Hi5 |
|-------|-----------|-----------|---------|--------|----------|
| Sep21 | 204.05    | 176.55    | -91.50  | -62.00 | 113      |
| Oct21 | 208.33    | 181.33    | -92.53  | -63.53 | 116      |
| Nov21 | 209.26    | 183.39    | -91.96  | -64.09 | 117      |
| Dec21 | 209.63    | 184.13    | -91.59  | -64.58 | 118      |
| Jan22 | 210.46    | 184.64    | -92.67  | -65.59 | 118      |
| Feb22 | 210.49    | 184.40    | -93.69  | -66.10 | 117      |
| Q4-21 | 209.05    | 182.86    | -92.00  | -63.96 | 117      |
| Q1-22 | 210.70    | 184.45    | -93.82  | -66.15 | 117      |
| Q2-22 | 210.30    | 185.64    | -95.17  | -69.10 | 115      |
| Q3-22 | 215.49    | 188.48    | -100.36 | -72.68 | 115      |
| CAL22 | 216.20    | 186.63    | -100.09 | -70.49 | 116      |
|       |           |           |         |        |          |