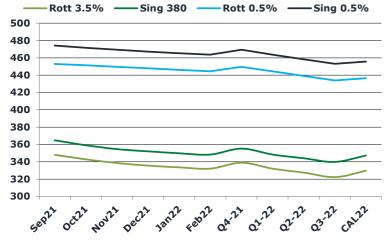

# **Brent**

| 65.76 | Barges 3.5 % | Sing 380cst | Rott 0.5% | Sing 0.5% | Sing Hi5 |
|-------|--------------|-------------|-----------|-----------|----------|
| Sep21 | 348.00       | 364.75      | 452.85    | 474.10    | 109      |
| Oct21 | 342.75       | 359.00      | 451.35    | 471.60    | 113      |
| Nov21 | 338.50       | 354.50      | 449.60    | 469.35    | 115      |
| Dec21 | 335.50       | 352.00      | 447.85    | 467.10    | 115      |
| Jan22 | 333.50       | 349.75      | 446.10    | 465.35    | 116      |
| Feb22 | 332.00       | 348.25      | 444.35    | 463.60    | 115      |
| Q4-21 | 338.90       | 355.15      | 449.60    | 469.35    | 114      |
| Q1-22 | 332.00       | 348.25      | 444.35    | 463.60    | 115      |
| Q2-22 | 327.50       | 344.00      | 439.10    | 458.35    | 114      |
| Q3-22 | 322.17       | 339.75      | 433.85    | 453.10    | 113      |
| CAL22 | 329.60       | 347.10      | 436.48    | 455.73    | 109      |