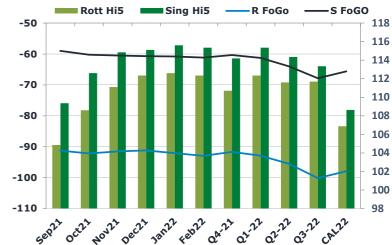

Full month spreads widened as the market come off as well with over half the month priced in now

|       | Rott GOFO | Sing GOFO | R FoGo  | S FoGO | Rott Hi5 |
|-------|-----------|-----------|---------|--------|----------|
| Sep21 | 196.10    | 168.35    | -91.25  | -59.00 | 105      |
| Oct21 | 200.77    | 172.84    | -92.17  | -60.23 | 109      |
| Nov21 | 202.63    | 175.32    | -91.52  | -60.47 | 111      |
| Dec21 | 203.59    | 175.81    | -91.24  | -60.71 | 112      |
| Jan22 | 204.66    | 176.42    | -92.06  | -60.82 | 113      |
| Feb22 | 205.30    | 176.51    | -92.95  | -61.16 | 112      |
| Q4-21 | 202.35    | 174.55    | -91.65  | -60.35 | 111      |
| Q1-22 | 205.25    | 176.61    | -92.90  | -61.26 | 112      |
| Q2-22 | 207.15    | 178.37    | -95.55  | -64.02 | 112      |
| Q3-22 | 211.87    | 181.23    | -100.19 | -67.88 | 112      |
| CAL22 | 204.81    | 174.26    | -97.94  | -65.63 | 107      |