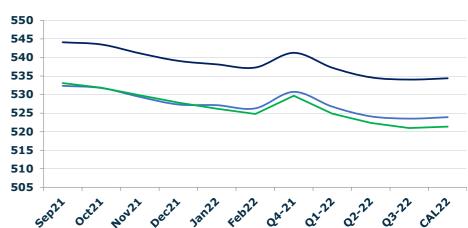

#### **GASOIL CURVES**

|       | Rott 0.1 | SGO 10ppm | ICE GO |
|-------|----------|-----------|--------|
| Sep21 | 532.4    | 533.1     | 544.1  |
| Oct21 | 531.8    | 531.8     | 543.5  |
| Nov21 | 529.4    | 529.8     | 541.1  |
| Dec21 | 527.3    | 527.8     | 539.1  |
| Jan22 | 527.2    | 526.2     | 538.2  |
| Feb22 | 526.3    | 524.8     | 537.3  |
| Q4-21 | 530.8    | 529.7     | 541.3  |
| Q1-22 | 526.8    | 524.9     | 537.3  |
| Q2-22 | 524.1    | 522.4     | 534.6  |
| Q3-22 | 523.5    | 521.0     | 534.0  |
| CAL22 | 523.9    | 521.4     | 534.4  |