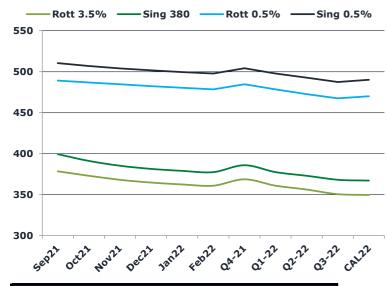

## **Brent**

| 70.63 | Barges 3.5 % | Sing 380cst | Rott 0.5% | Sing 0.5% | Sing Hi5 |
|-------|--------------|-------------|-----------|-----------|----------|
| Sep21 | 378.40       | 399.40      | 489.15    | 510.40    | 111      |
| Oct21 | 372.90       | 391.15      | 486.90    | 506.90    | 116      |
| Nov21 | 368.15       | 385.15      | 484.65    | 504.15    | 119      |
| Dec21 | 364.65       | 381.40      | 482.40    | 501.65    | 120      |
| Jan22 | 362.40       | 378.90      | 480.40    | 499.65    | 121      |
| Feb22 | 360.90       | 377.40      | 478.40    | 497.90    | 120      |
| Q4-21 | 368.55       | 385.90      | 484.65    | 504.25    | 118      |
| Q1-22 | 360.90       | 377.40      | 478.40    | 497.90    | 120      |
| Q2-22 | 356.15       | 372.90      | 472.65    | 492.65    | 120      |
| Q3-22 | 350.57       | 368.15      | 467.40    | 487.48    | 119      |
| CAL22 | 349.50       | 367.00      | 470.15    | 490.23    | 123      |