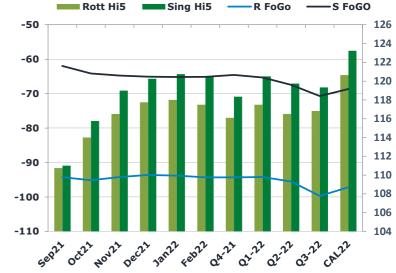

## **Fuel Oil Market News**

The front crack opened at -10.35 this morning with the front Barges crack ended the day printing -10.50. The Cal 22 crack was valued at -11.25.

The Singapore FOGO ended the day trading at -62, with the Euro Fogo printing -94.25 on both front months, respectively.

The EW380 was the biggest mover on the day, hitting highs of 21.75 after opening at 19 in the morning session.

|       | Rott GOFO | Sing GOFO | R FoGo | S FoGO | Rott Hi5 |
|-------|-----------|-----------|--------|--------|----------|
| Sep21 | 205.00    | 173.00    | -94.25 | -62.00 | 111      |
| Oct21 | 209.11    | 179.91    | -95.11 | -64.16 | 114      |
| Nov21 | 210.68    | 183.75    | -94.19 | -64.75 | 116      |
| Dec21 | 211.38    | 185.34    | -93.64 | -65.09 | 118      |
| Jan22 | 211.79    | 185.90    | -93.79 | -65.15 | 118      |
| Feb22 | 211.80    | 185.61    | -94.30 | -65.11 | 117      |
| Q4-21 | 210.40    | 182.91    | -94.30 | -64.56 | 116      |
| Q1-22 | 211.68    | 185.81    | -94.18 | -65.31 | 117      |
| Q2-22 | 211.99    | 187.21    | -95.49 | -67.46 | 116      |
| Q3-22 | 216.55    | 190.04    | -99.72 | -70.71 | 117      |
| CAL22 | 217.80    | 191.87    | -97.15 | -68.64 | 121      |