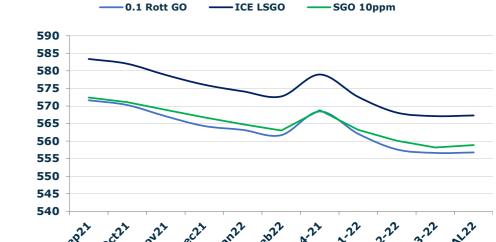

## **GASOIL CURVES**

|       | _        |           |        |
|-------|----------|-----------|--------|
|       | Rott 0.1 | SGO 10ppm | ICE GO |
| Sep21 | 571.6    | 572.4     | 583.4  |
| Oct21 | 570.3    | 571.1     | 582.0  |
| Nov21 | 567.1    | 568.9     | 578.8  |
| Dec21 | 564.3    | 566.7     | 576.0  |
| Jan22 | 563.2    | 564.8     | 574.2  |
| Feb22 | 561.7    | 563.0     | 572.7  |
| Q4-21 | 568.5    | 568.8     | 579.0  |
| Q1-22 | 562.1    | 563.2     | 572.6  |
| Q2-22 | 557.6    | 560.1     | 568.1  |
| Q3-22 | 556.6    | 558.2     | 567.1  |
| CAL22 | 556.8    | 558.9     | 567.3  |