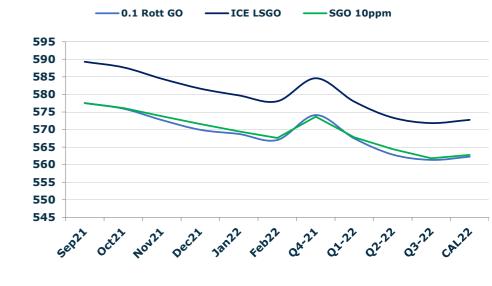

## **GASOIL CURVES**

#### Rott 0.1 SGO 10ppm ICE GO Sep21 577.5 577.5 589.3 576.0 Oct21 576.1 587.7 Nov21 572.7 573.8 584.5 569.9 571.6 Dec21 581.7 Jan22 568.7 569.5 579.7 Feb22 567.0 567.6 578.0 Q4-21 574.1 573.7 584.6 567.5 Q1-22 567.8 578.0 Q2-22 562.9 564.4 573.4 561.4 Q3-22 561.8 571.9 CAL22 562.3 562.8 572.8