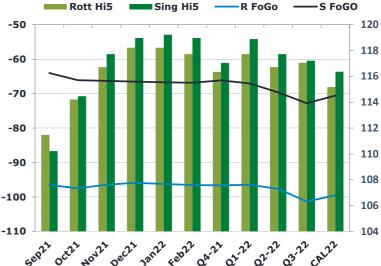

## **Fuel Oil Market News**

The front crack opened at -10.85 this morning with the front Barges crack ended the day printing -10.45. The Cal 22 crack was valued at -11.25.

The Singapore FOGO ended the day trading at -64, with the Euro Fogo printing -96.5 on both front months, respectively.

|       | Rott GOFO | Sing GOFO | R FoGo  | S FoGO | Rott Hi5 |
|-------|-----------|-----------|---------|--------|----------|
| Sep21 | 207.97    | 174.22    | -96.50  | -64.00 | 111      |
| Oct21 | 211.66    | 180.56    | -97.44  | -66.08 | 114      |
| Nov21 | 213.16    | 184.00    | -96.44  | -66.28 | 117      |
| Dec21 | 214.11    | 185.51    | -95.89  | -66.54 | 118      |
| Jan22 | 214.43    | 185.93    | -96.20  | -66.70 | 118      |
| Feb22 | 214.23    | 185.81    | -96.50  | -66.84 | 118      |
| Q4-21 | 212.95    | 183.20    | -96.60  | -66.15 | 116      |
| Q1-22 | 214.15    | 185.90    | -96.43  | -67.02 | 118      |
| Q2-22 | 214.34    | 187.36    | -97.62  | -69.64 | 117      |
| Q3-22 | 218.39    | 190.03    | -101.33 | -72.81 | 117      |
| CAL22 | 214.67    | 186.91    | -99.50  | -70.55 | 115      |