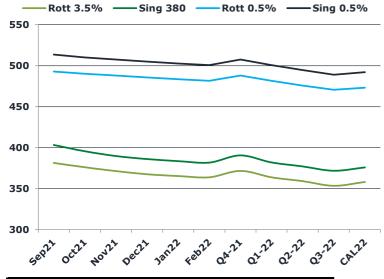

## **TIME SPREADS FUEL**

|             | Barges 3.5 | S 380 | Rott 0.5% | Sing 0.5% |
|-------------|------------|-------|-----------|-----------|
| Sep21/Oct21 | 5.25       | 7.75  | 2.50      | 3.50      |
| Oct21/Nov21 | 4.75       | 5.75  | 2.25      | 2.50      |
| Nov21/Dec21 | 3.75       | 3.75  | 2.25      | 2.50      |
| Dec21/Jan22 | 2.25       | 2.50  | 2.25      | 2.25      |
| Jan22/Feb22 | 1.50       | 1.75  | 2.00      | 2.00      |
|             |            |       |           |           |
| Q4-21/Q1-22 | 7.85       | 8.57  | 6.48      | 6.73      |
| Q1-22/Q2-22 | 4.75       | 4.83  | 5.75      | 6.00      |
| Q2-22/Q3-22 | 5.58       | 5.25  | 5.25      | 5.75      |
|             |            |       |           |           |
| CAL22/CAL23 | 13.50      | 13.50 | 8.7       | 11.36     |