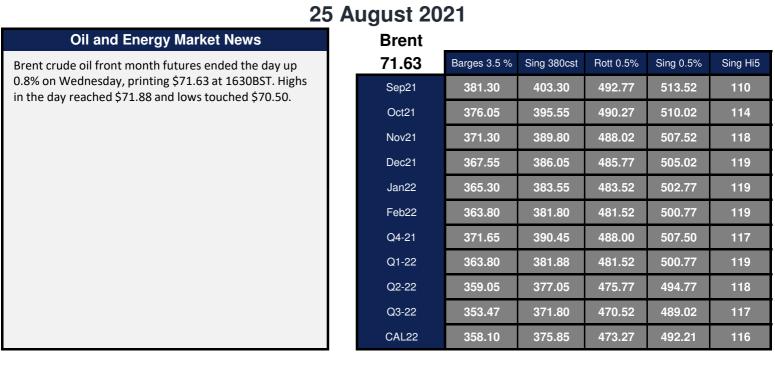

## 25 August 2021

## **TIME SPREADS FUEL**

|             | Barges 3.5 | S 380 | Rott 0.5% | Sing 0.5% |
|-------------|------------|-------|-----------|-----------|
| Sep21/Oct21 | 5.25       | 7.75  | 2.50      | 3.50      |
| Oct21/Nov21 | 4.75       | 5.75  | 2.25      | 2.50      |
| Nov21/Dec21 | 3.75       | 3.75  | 2.25      | 2.50      |
| Dec21/Jan22 | 2.25       | 2.50  | 2.25      | 2.25      |
| Jan22/Feb22 | 1.50       | 1.75  | 2.00      | 2.00      |
|             |            |       |           |           |
| Q4-21/Q1-22 | 7.85       | 8.57  | 6.48      | 6.73      |
| Q1-22/Q2-22 | 4.75       | 4.83  | 5.75      | 6.00      |
| Q2-22/Q3-22 | 5.58       | 5.25  | 5.25      | 5.75      |
|             |            |       |           |           |
| CAL22/CAL23 | 13.50      | 13.50 | 8.7       | 11.36     |