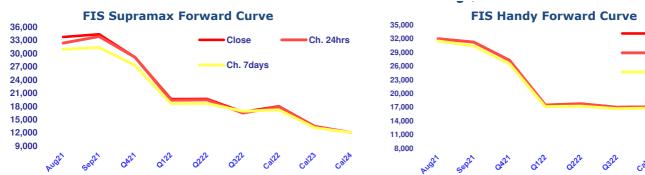

## **Handysize Commentary**

Close

Ch. 24hrs

Ch. 7days

Handysize paper ticked up on the backend with Cal22 trading \$17100. We close supported.

**Spot Price Source: Baltic** 

Disclaimer: The information provided in this communication is not intended for retail clients. It is general in nature only and does not constitute advice or an offer to sell, or the solicitation of an offer to purchase any swap or other financial instruments, nor constitute any recommendation on our part. The information has been prepared without considering your investment objectives, financial situation, or knowledge and experience. This material is not a research report and is not intended as such. FIS is not responsible for any trading decisions taken based on this communication. Trading swaps and over-the-counter derivatives, exchange-traded derivatives, and options involve substantial risk and are not suitable for all investors. You are advised to perform an independent investigation to determine whether a transaction is suitable for you. No part of this material may be copied or duplicated in any form by any means or redistributed without our prior written consent. Freight Investor Services Ltd (FIS) is authorised and regulated by the Financial Conduct Authority (FRN: 211452) and is a member of the National Futures Association ("NFA"). Freight Investor Services PTE Ltd ('FIS PTE') is a private limited company, incorporated and registered in Dubai with company number DMCC1225. Further information about FIS including the location of its offices can be found on our website at www.freightinvestorservices.com