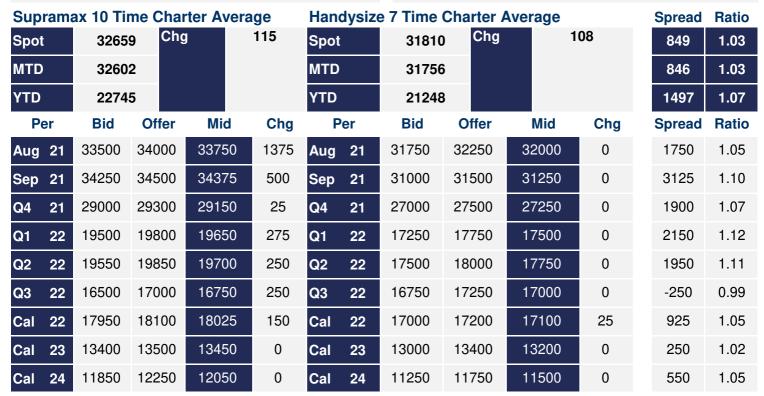

## **Supramax Commentary**

Supramax paper rates continue to push, with Aug and Sept trading to respective highs of \$33750 and \$34225. The middle of the curve remained fairly rangebound through the day with Q4 trading \$29000-\$29300. Cal23 made up most of the day's volume, trading \$13500 in size. We close supported across the curve, but with offers near last done. Have a nice evening.