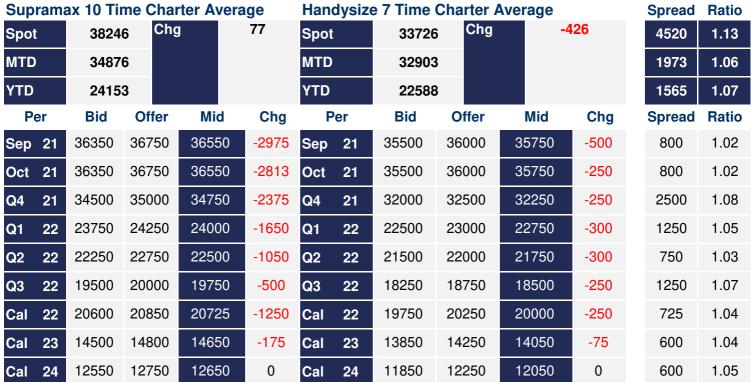

## **Supramax Commentary**

An active start to the week for Supramax paper, with rates under pressure following the larger sizes. Prompt contracts slipped \$2000 average through the day. Losses extended into the deferred periods with Q1 and Cal22 slipping to respective lows of \$24250 and \$21000. We closed well offered across the curve and thin on bids. Have a nice evening.